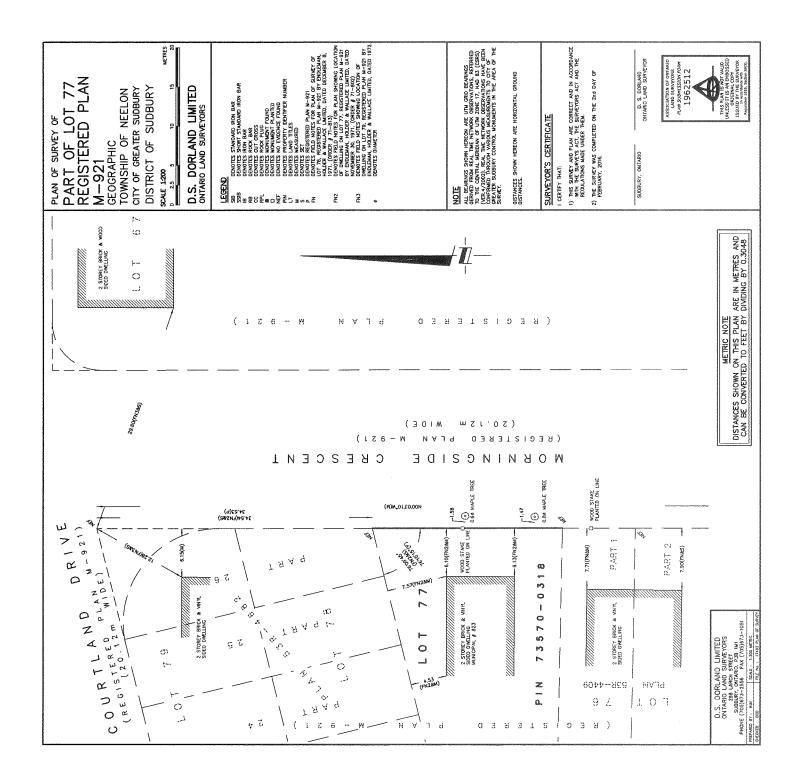

#### Summary of Observations

A property boundary survey was completed and it was determined that the Linden tree in contention is located on City property.

An independent Arborist was secured to provide the City with a second opinion on the health of the Linden tree. The assessment confirmed the Tree Warden's assessment that both trees are healthy.