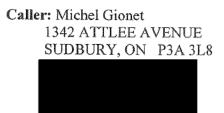

#### WORK REQUEST

Case ID: 672042 Date: 14 Apr 2015 01:44:11 PM Case Type: Removals

Caller: Michel Gionet 823 MORNINGSIDE CRESCENT SUDBURY, ON

> (Work) (Fax)

#### Problem Location: 1342 ATTLEE AVENUE, SUDBURY, ON, CANADA Subject: Tree Removal