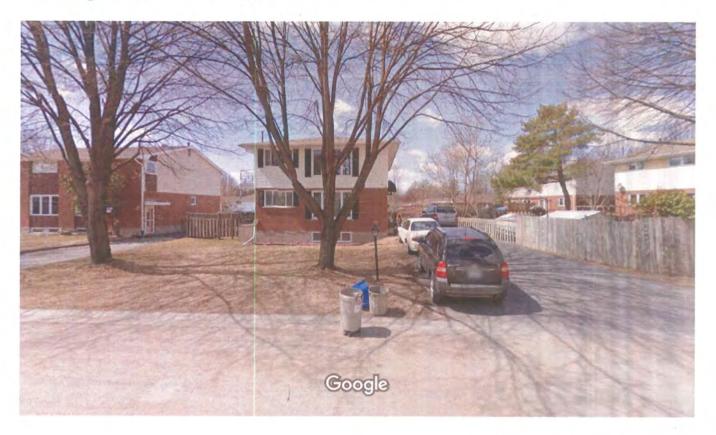

The supporting documents include a Google Streetview photographs of the site from 2014 and 2015 for your review and consideration. Also attached are pictures taken by the Tree Warden in October of 2014.