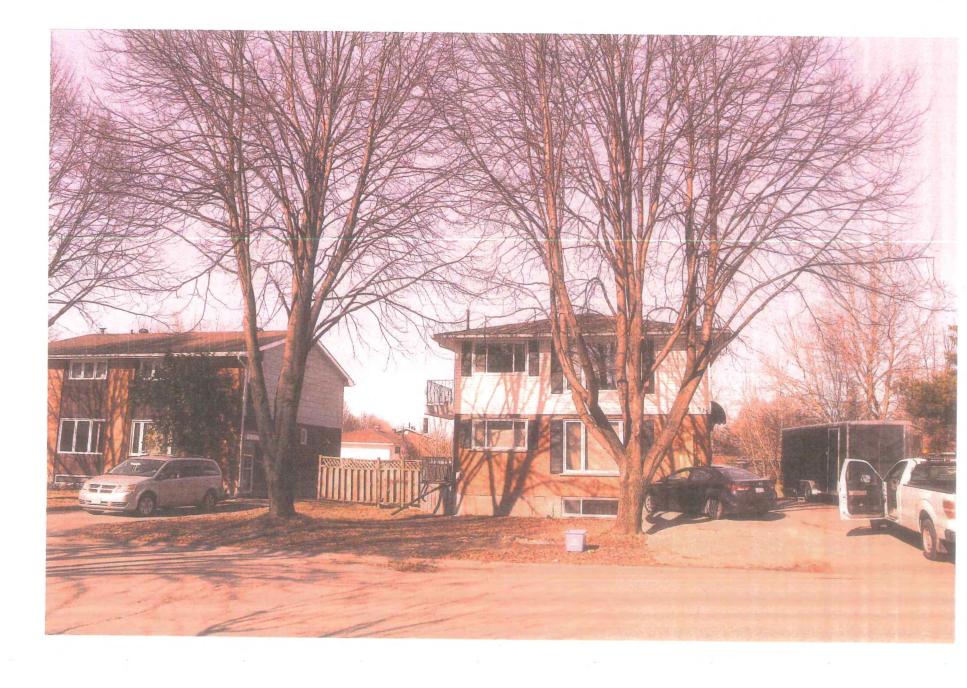

The supporting documents include a Google Streetview photographs of the site from 2014 and 2015 for your review and consideration. Also attached are pictures taken by the Tree Warden in October of 2014.

#### REPORT

The following documented summary of events is provided for consideration:

November 24, 2014 – A request for tree removal was initially submitted to the City via ACR (#653859). The resident (Mr. Michel Gionet) brought forward a request to the City that a Linden Tree (closest one to the driveway) be removed for the following reasons.

• Tree roots are 4" in diameter and are located 30 to 40 feet from the house which could pose future plumbing problems. No small patches of landscaping can be established in this area due to the oversized roots. The resident also wants to put in a second driveway to accommodate his rental apartment.