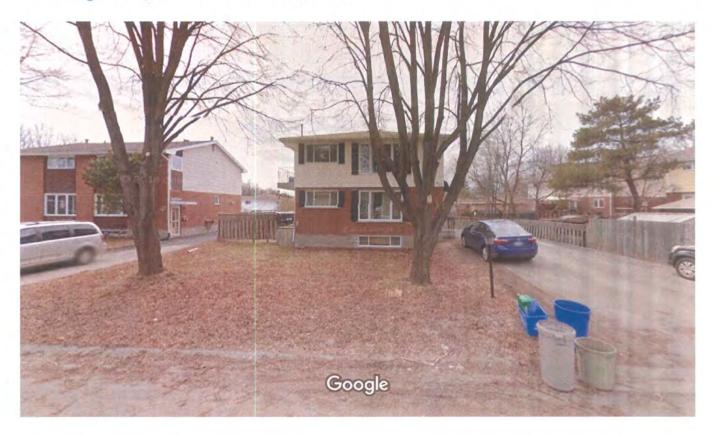

The supporting documents include a Google Streetview photographs of the site from 2014 and 2015 for your review and consideration. Also attached are pictures taken by the Tree Warden in October of 2014.