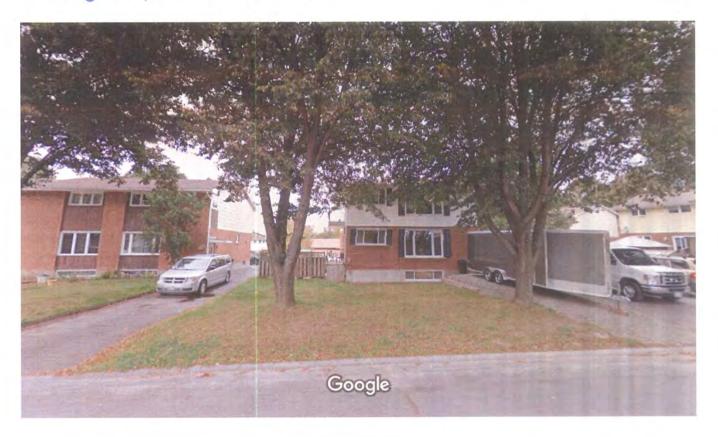

The supporting documents include a Google Streetview photographs of the site from 2014 and 2015 for your review and consideration. Also attached are pictures taken by the Tree Warden in October of 2014.