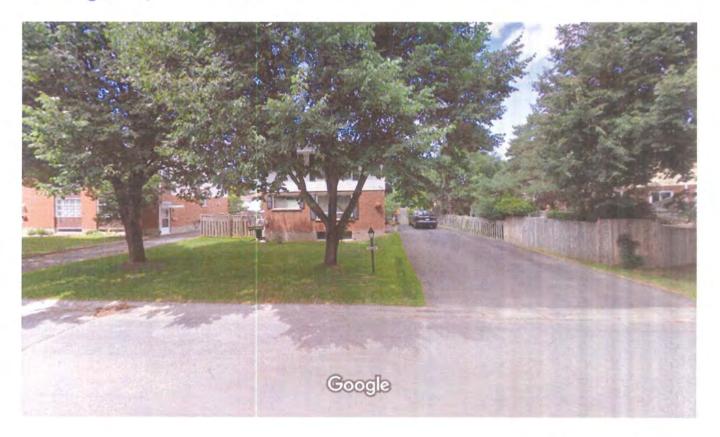

The supporting documents include a Google Streetview photographs of the site from 2014 and 2015 for your review and consideration. Also attached are pictures taken by the Tree Warden in October of 2014.