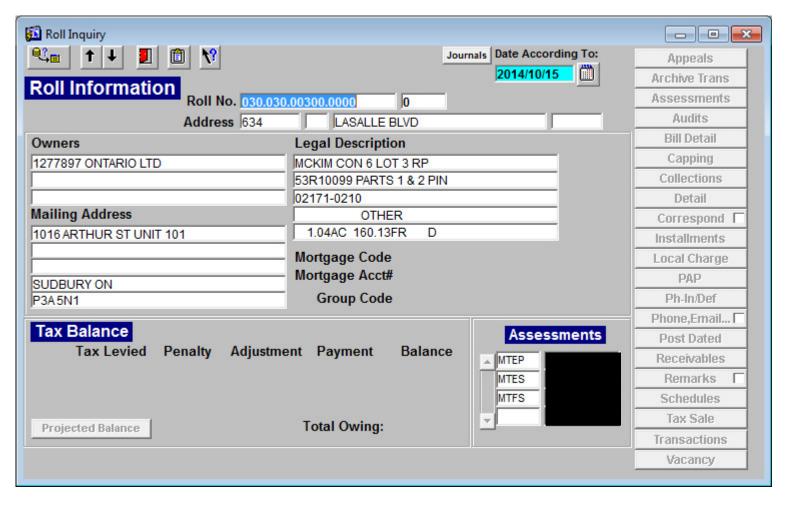

70 - 97

- Darlene Barker, Manager of Compliance & Enforcement Services
- Kyle Anderson, By-law Enforcement Officer