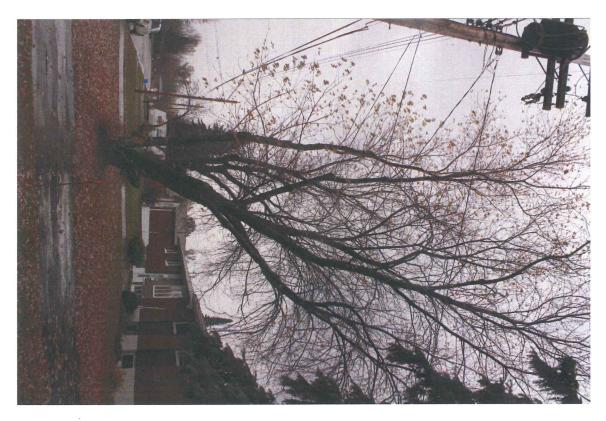

Appendix #3 includes Google Streetview photographs of the site from 2009, 2010 and 2012 for your review and consideration. Also attached are pictures taken by the Tree Warden in October of 2014.

request for tree remove from road allowand