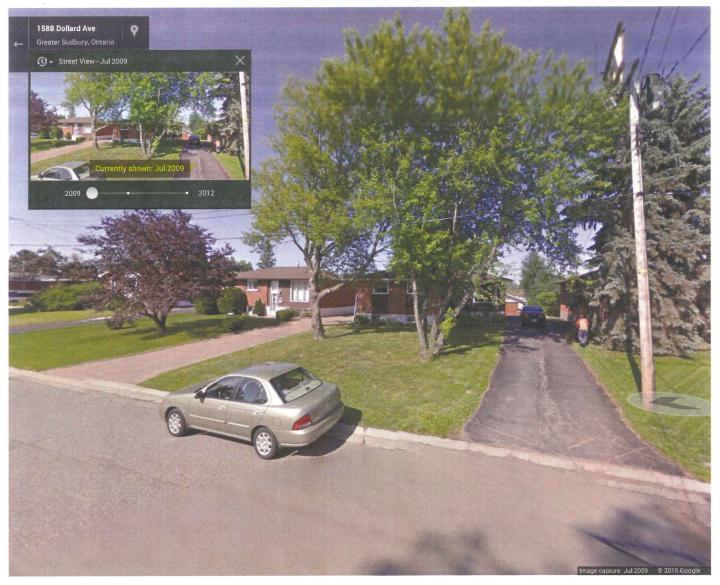

Appendix #3 includes Google Streetview photographs of the site from 2009, 2010 and 2012 for your review and consideration. Also attached are pictures taken by the Tree Warden in October of 2014.

request for tree remove from road allowand

Schedule 'C' of the City's Tree By-law 2011-243 (see Appendix #2) states that the General Manager of Infrastructure may at his discretion authorize the relining of a damaged sewer at the City's expense or approve the removal of a healthy right-of-way tree, if the applicant can prove that the roots of a right-of-way tree has caused sewer damage on private property. The City has received no such evidence to date. Therefore, it is the City's recommendation that the request for tree removal from the road allowance at 1585 Dollard Avenue, Sudbury be declined.