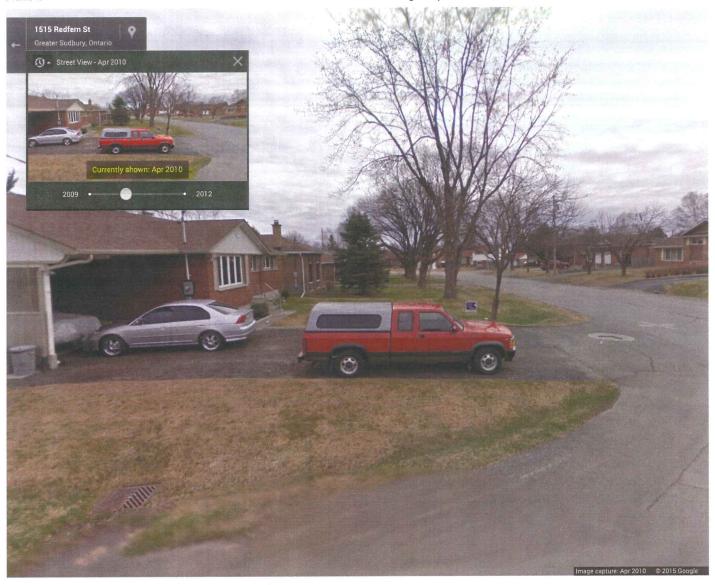

Appendix #3 includes photographs of the site from 2009, 2010 and 2012 for your review and consideration. Also attached are pictures taken by the Tree Warden in October of 2014.

request for tree removal from road allowance