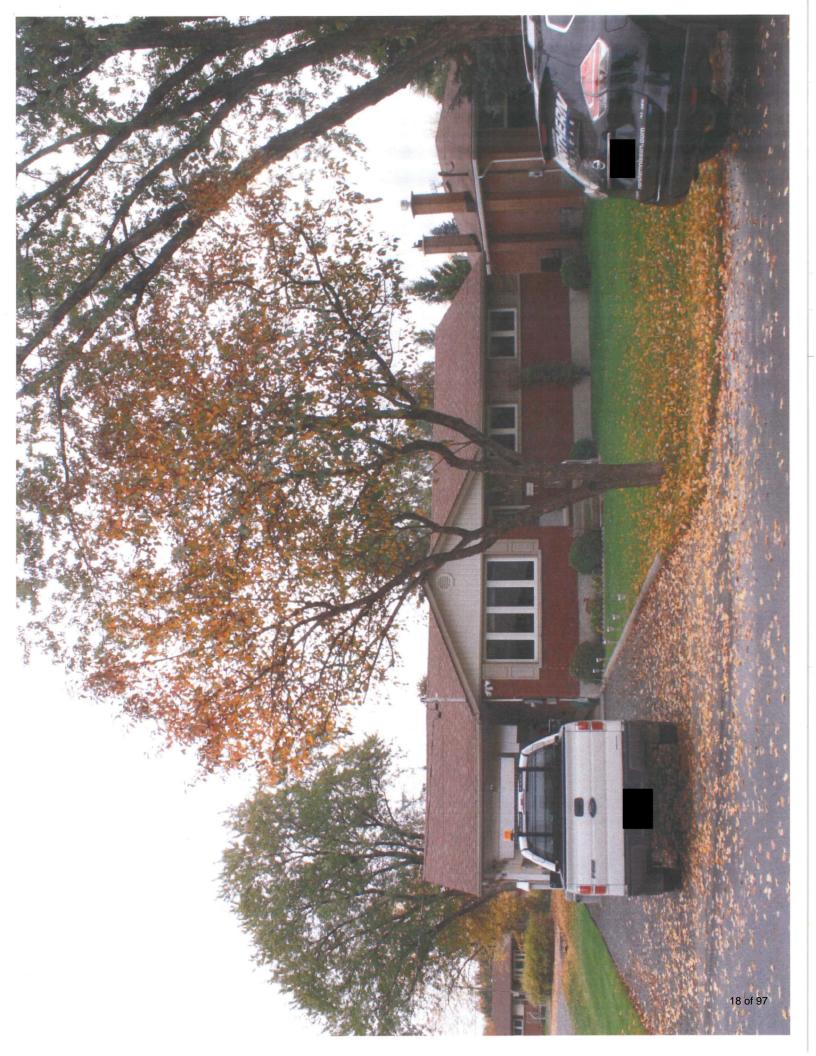

Appendix #3 includes photographs of the site from 2009, 2010 and 2012 for your review and consideration. Also attached are pictures taken by the Tree Warden in October of 2014.

request for tree removal from road allowance

Appendix #3 includes Google Streetview photographs of the site from 2009, 2010 and 2012 for your review and consideration. Also attached are pictures taken by the Tree Warden in October of 2014.

request for tree remove from road allowand