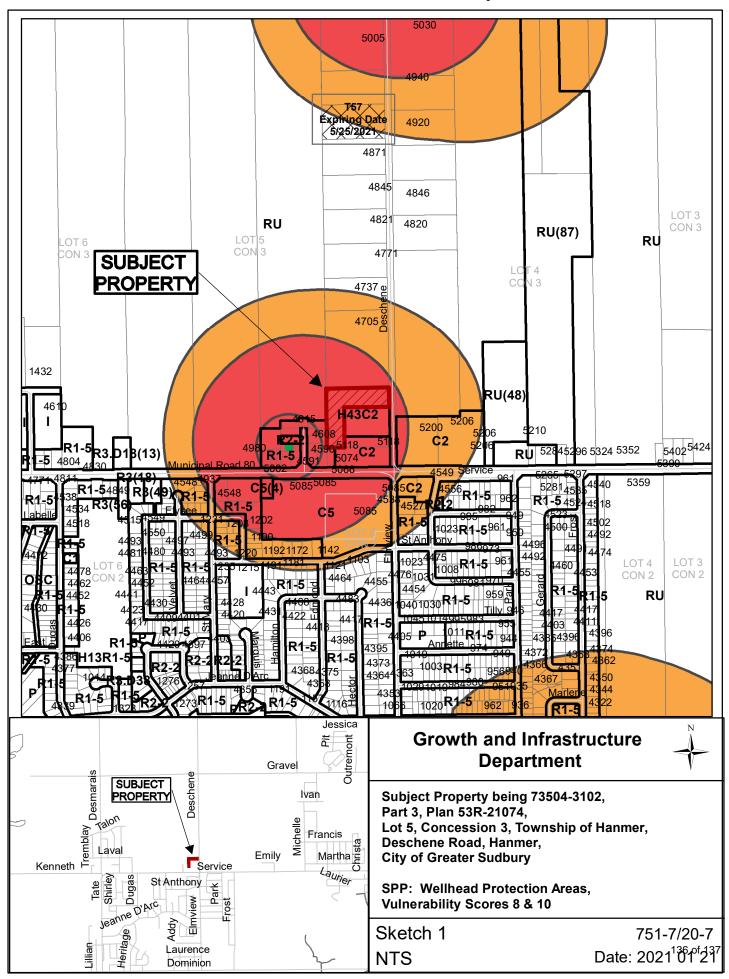

The existing zoning and location map are attached to this report and together indicate the location of the lands subject to the Zoning By-law Amendment request, as well as the applicable zoning on other parcels of land in the immediate area. Aerial photography of the subject lands is also attached to this report for reference purposes.

With respect to Section 5.2.1.1 of the Official Plan, staff is satisfied that the proposed secondary dwelling unit, having an increased maximum distance from the primary residential dwelling, is compatible with and would not detract from the rural character that exists along this portion of Deschene Road in Hanmer. It is noted that immediate surrounding development is largely rural residential in nature with several rural properties already having accessory buildings and structures. There is also an existing garden suite on the west side of Deschene Road and to the north of the subject lands that denoted by a "T57" symbol in the City's Zoning By-law. Staff notes that the garden suite on the above referenced lands is to the south of the primary residential dwelling and is visible from Deschene Road. Staff also notes no additional public services, including the extension of existing or creation of new partial services would be required, as both the primary residential dwelling and the proposed secondary dwelling unit would rely upon private sanitary sewer and water infrastructure.