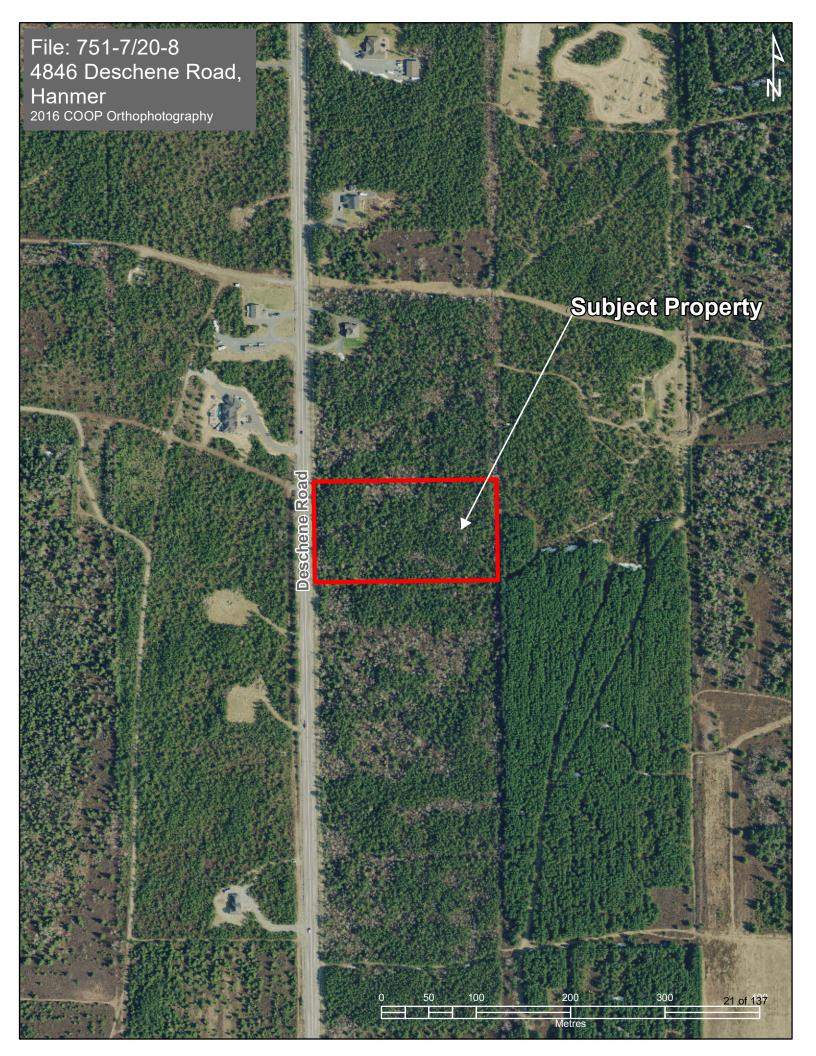

#### **Location and Site Description:**

The subject lands are located on the east side of Deschene Road and to the north of Municipal Road #80 in the community of Hanmer. The lands have a total lot area of approximately 2.06 ha (5.10 acres) with approximately 106 m (347.77 ft) of public road frontage on Deschene Road. The lands are well vegetated and presently vacant.

The existing zoning and location map are attached to this report and together indicate the location of the lands subject to the Zoning By-law Amendment request, as well as the applicable zoning on other parcels of land in the immediate area. Aerial photography of the subject lands is also attached to this report for reference purposes.