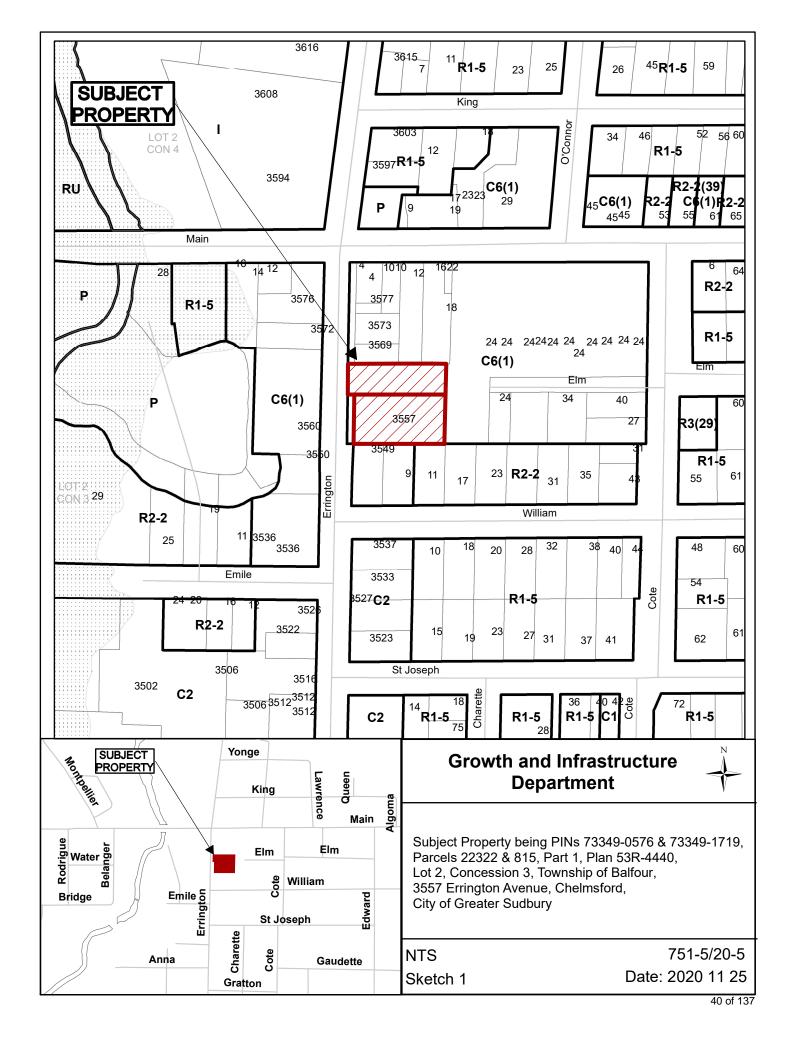

#### **Location and Site Description:**

PINs 73349-0576 & 73349-1719, Parcels 815 & 22322 S.W.S., Part 1, Plan 53R-4440 in Lot 2, Concession 3, Township of Balfour (3557 Errington Avenue, Chelmsford)

The subject properties form interior lots located on Errington Avenue in Chelmsford. The area is fully serviced by municipal water and sanitary sewer. Errington Avenue is designated as a Collector Road and is constructed to an urban standard at this location. The closest public transit stop is located on the west side of Errington Avenue, just south of the subject lands (Route 104).

#### **Surrounding Land Uses:**

The area surrounding the site includes:

North: single detached dwelling (3569 Errington Ave), retail use (12 Main St East) and vacant lot (18 Main St East)

East: commercial strip mall (24 Main St East)

South: office building (3449 Errington Ave); single detached dwellings (9 & 11 William St)

West: tavern (3560 Errington Ave)

Title: 3557 Errington Avenue, Chelmsford

**Date: January 25, 2021** 