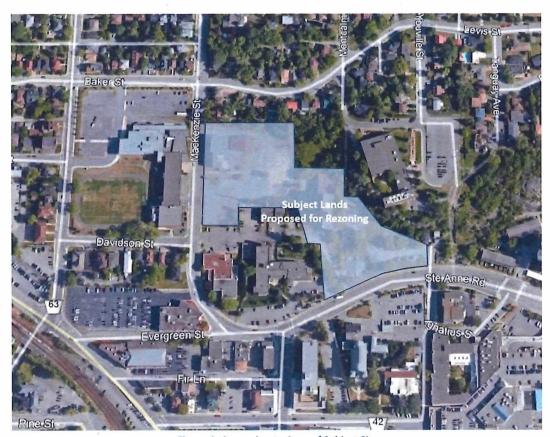

Report dated February 1, 2021 from the General Manager of Growth and Infrastructure regarding 30 Ste. Anne Road, 162 MacKenzie Street & 38 Xavier Street, Sudbury.
 (RESOLUTION PREPARED)

• Mauro Manzon, Senior Planner

(This report provides a recommendation regarding an application for rezoning in order to expand permitted uses and provide parking relief, 30 Ste. Anne Road, 162 MacKenzie Street & 38 Xavier Street, Sudbury - Red Oak Villa 2014 Inc.)

Rapport directeur général, Croissance et Infrastructure, daté du 01 février 2021 portant sur 30, rue Ste. Anne, 162, rue MacKenzie et 38, rue Xavier, Sudbury.
 (RÉSOLUTION PRÉPARÉE)

• Mauro Manzon, Planificateur Principal

(Dans ce rapport, on formule une recommandation concernant une demande de rezonage afin d'étendre les utilisations autorisées et fournir une dispense en matière de stationnement, 30, chemin Ste. Anne, 162, rue MacKenzie et 38, rue Xavier, Sudbury – Red Oak Villa 2014 Inc.)