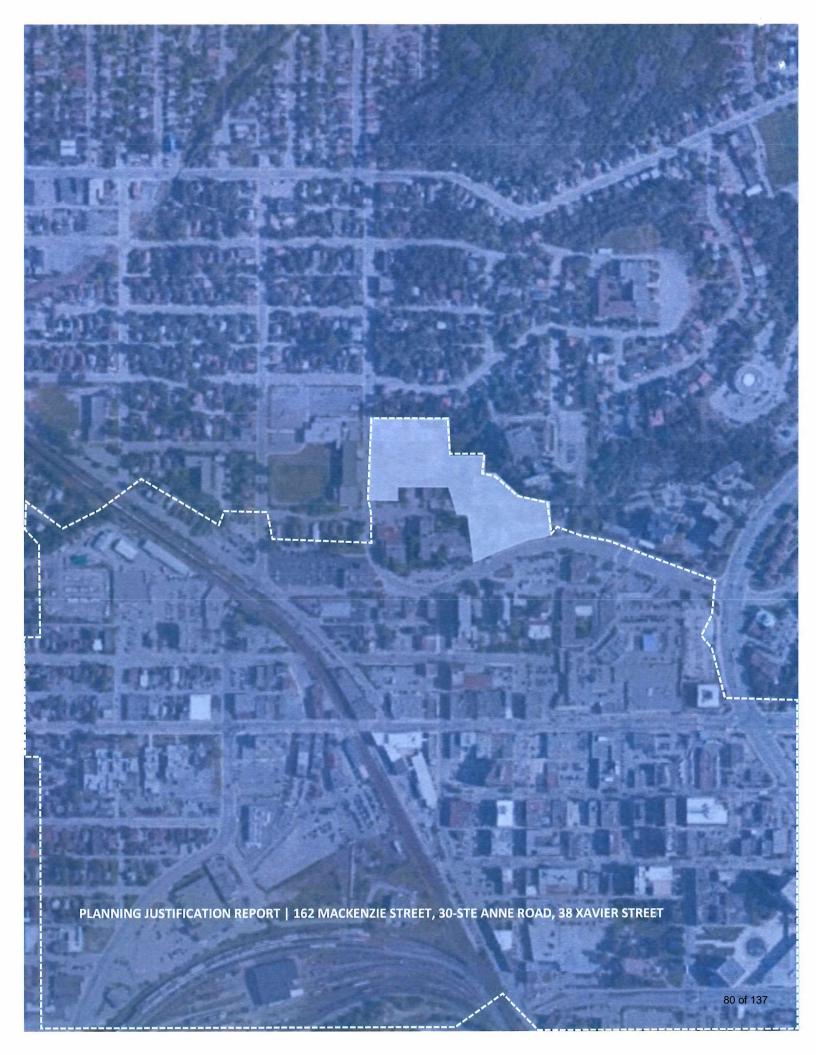

Report dated February 1, 2021 from the General Manager of Growth and Infrastructure regarding 30 Ste. Anne Road, 162 MacKenzie Street & 38 Xavier Street, Sudbury.
 (RESOLUTION PREPARED)

• Mauro Manzon, Senior Planner

(This report provides a recommendation regarding an application for rezoning in order to expand permitted uses and provide parking relief, 30 Ste. Anne Road, 162 MacKenzie Street & 38 Xavier Street, Sudbury - Red Oak Villa 2014 Inc.)

Rapport directeur général, Croissance et Infrastructure, daté du 01 février 2021 portant sur 30, rue Ste. Anne, 162, rue MacKenzie et 38, rue Xavier, Sudbury.
 (RÉSOLUTION PRÉPARÉE)

• Mauro Manzon, Planificateur Principal

(Dans ce rapport, on formule une recommandation concernant une demande de rezonage afin d'étendre les utilisations autorisées et fournir une dispense en matière de stationnement, 30, chemin Ste. Anne, 162, rue MacKenzie et 38, rue Xavier, Sudbury – Red Oak Villa 2014 Inc.)