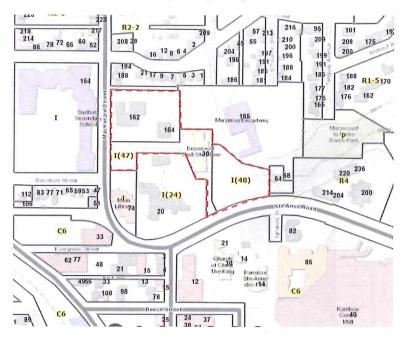

#### **Location and Site Description:**

The subject lands are located on the east side of Deschene Road and to the north of Municipal Road #80 in the community of Hanmer. The lands have a total lot area of approximately 2.06 ha (5.10 acres) with approximately 106 m (347.77 ft) of public road frontage on Deschene Road. The lands are well vegetated and presently vacant.

#### **Surrounding Land Uses:**

North: Rural residential land uses and several vacant rural lots.

East: Several larger lots containing rural residential land uses having frontage on Gravel Drive further to the north.

South: Vacant rural lots and general commercial land uses at the intersection of Deschene Road and Municipal Road #80.

West: Rural residential land uses along Deschene Road and several larger tracts of vacant rural land.

The existing zoning and location map are attached to this report and together indicate the location of the lands subject to the Zoning By-law Amendment request, as well as the applicable zoning on other parcels of land in the immediate area. Aerial photography of the subject lands is also attached to this report for reference purposes.