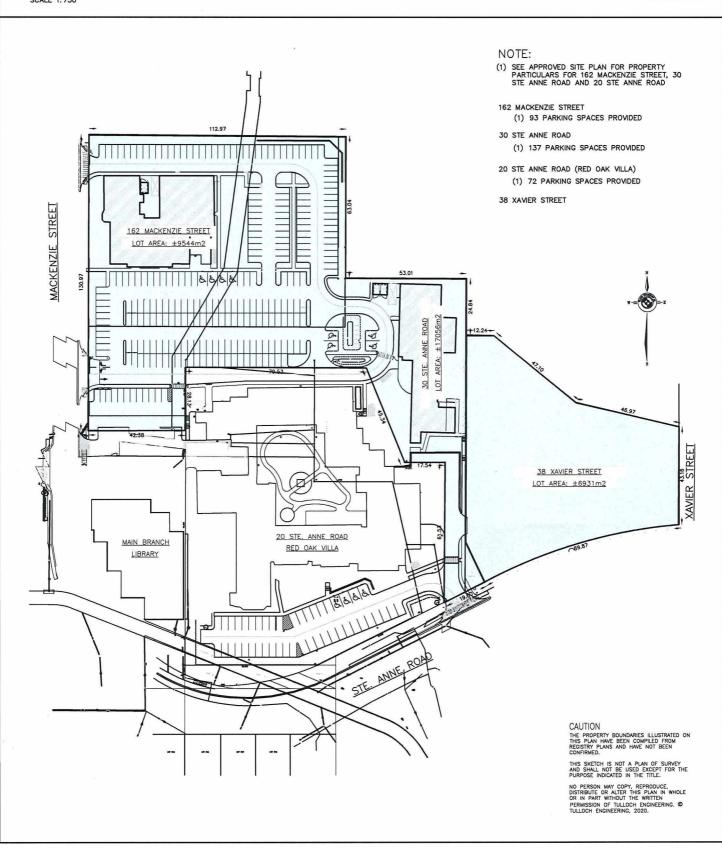

Report dated February 1, 2021 from the General Manager of Growth and Infrastructure regarding 30 Ste. Anne Road, 162 MacKenzie Street & 38 Xavier Street, Sudbury.
 (RESOLUTION PREPARED)

• Mauro Manzon, Senior Planner

(This report provides a recommendation regarding an application for rezoning in order to expand permitted uses and provide parking relief, 30 Ste. Anne Road, 162 MacKenzie Street & 38 Xavier Street, Sudbury - Red Oak Villa 2014 Inc.)

Rapport directeur général, Croissance et Infrastructure, daté du 01 février 2021 portant sur 30, rue Ste. Anne, 162, rue MacKenzie et 38, rue Xavier, Sudbury.
 (RÉSOLUTION PRÉPARÉE)

• Mauro Manzon, Planificateur Principal

(Dans ce rapport, on formule une recommandation concernant une demande de rezonage afin d'étendre les utilisations autorisées et fournir une dispense en matière de stationnement, 30, chemin Ste. Anne, 162, rue MacKenzie et 38, rue Xavier, Sudbury – Red Oak Villa 2014 Inc.)