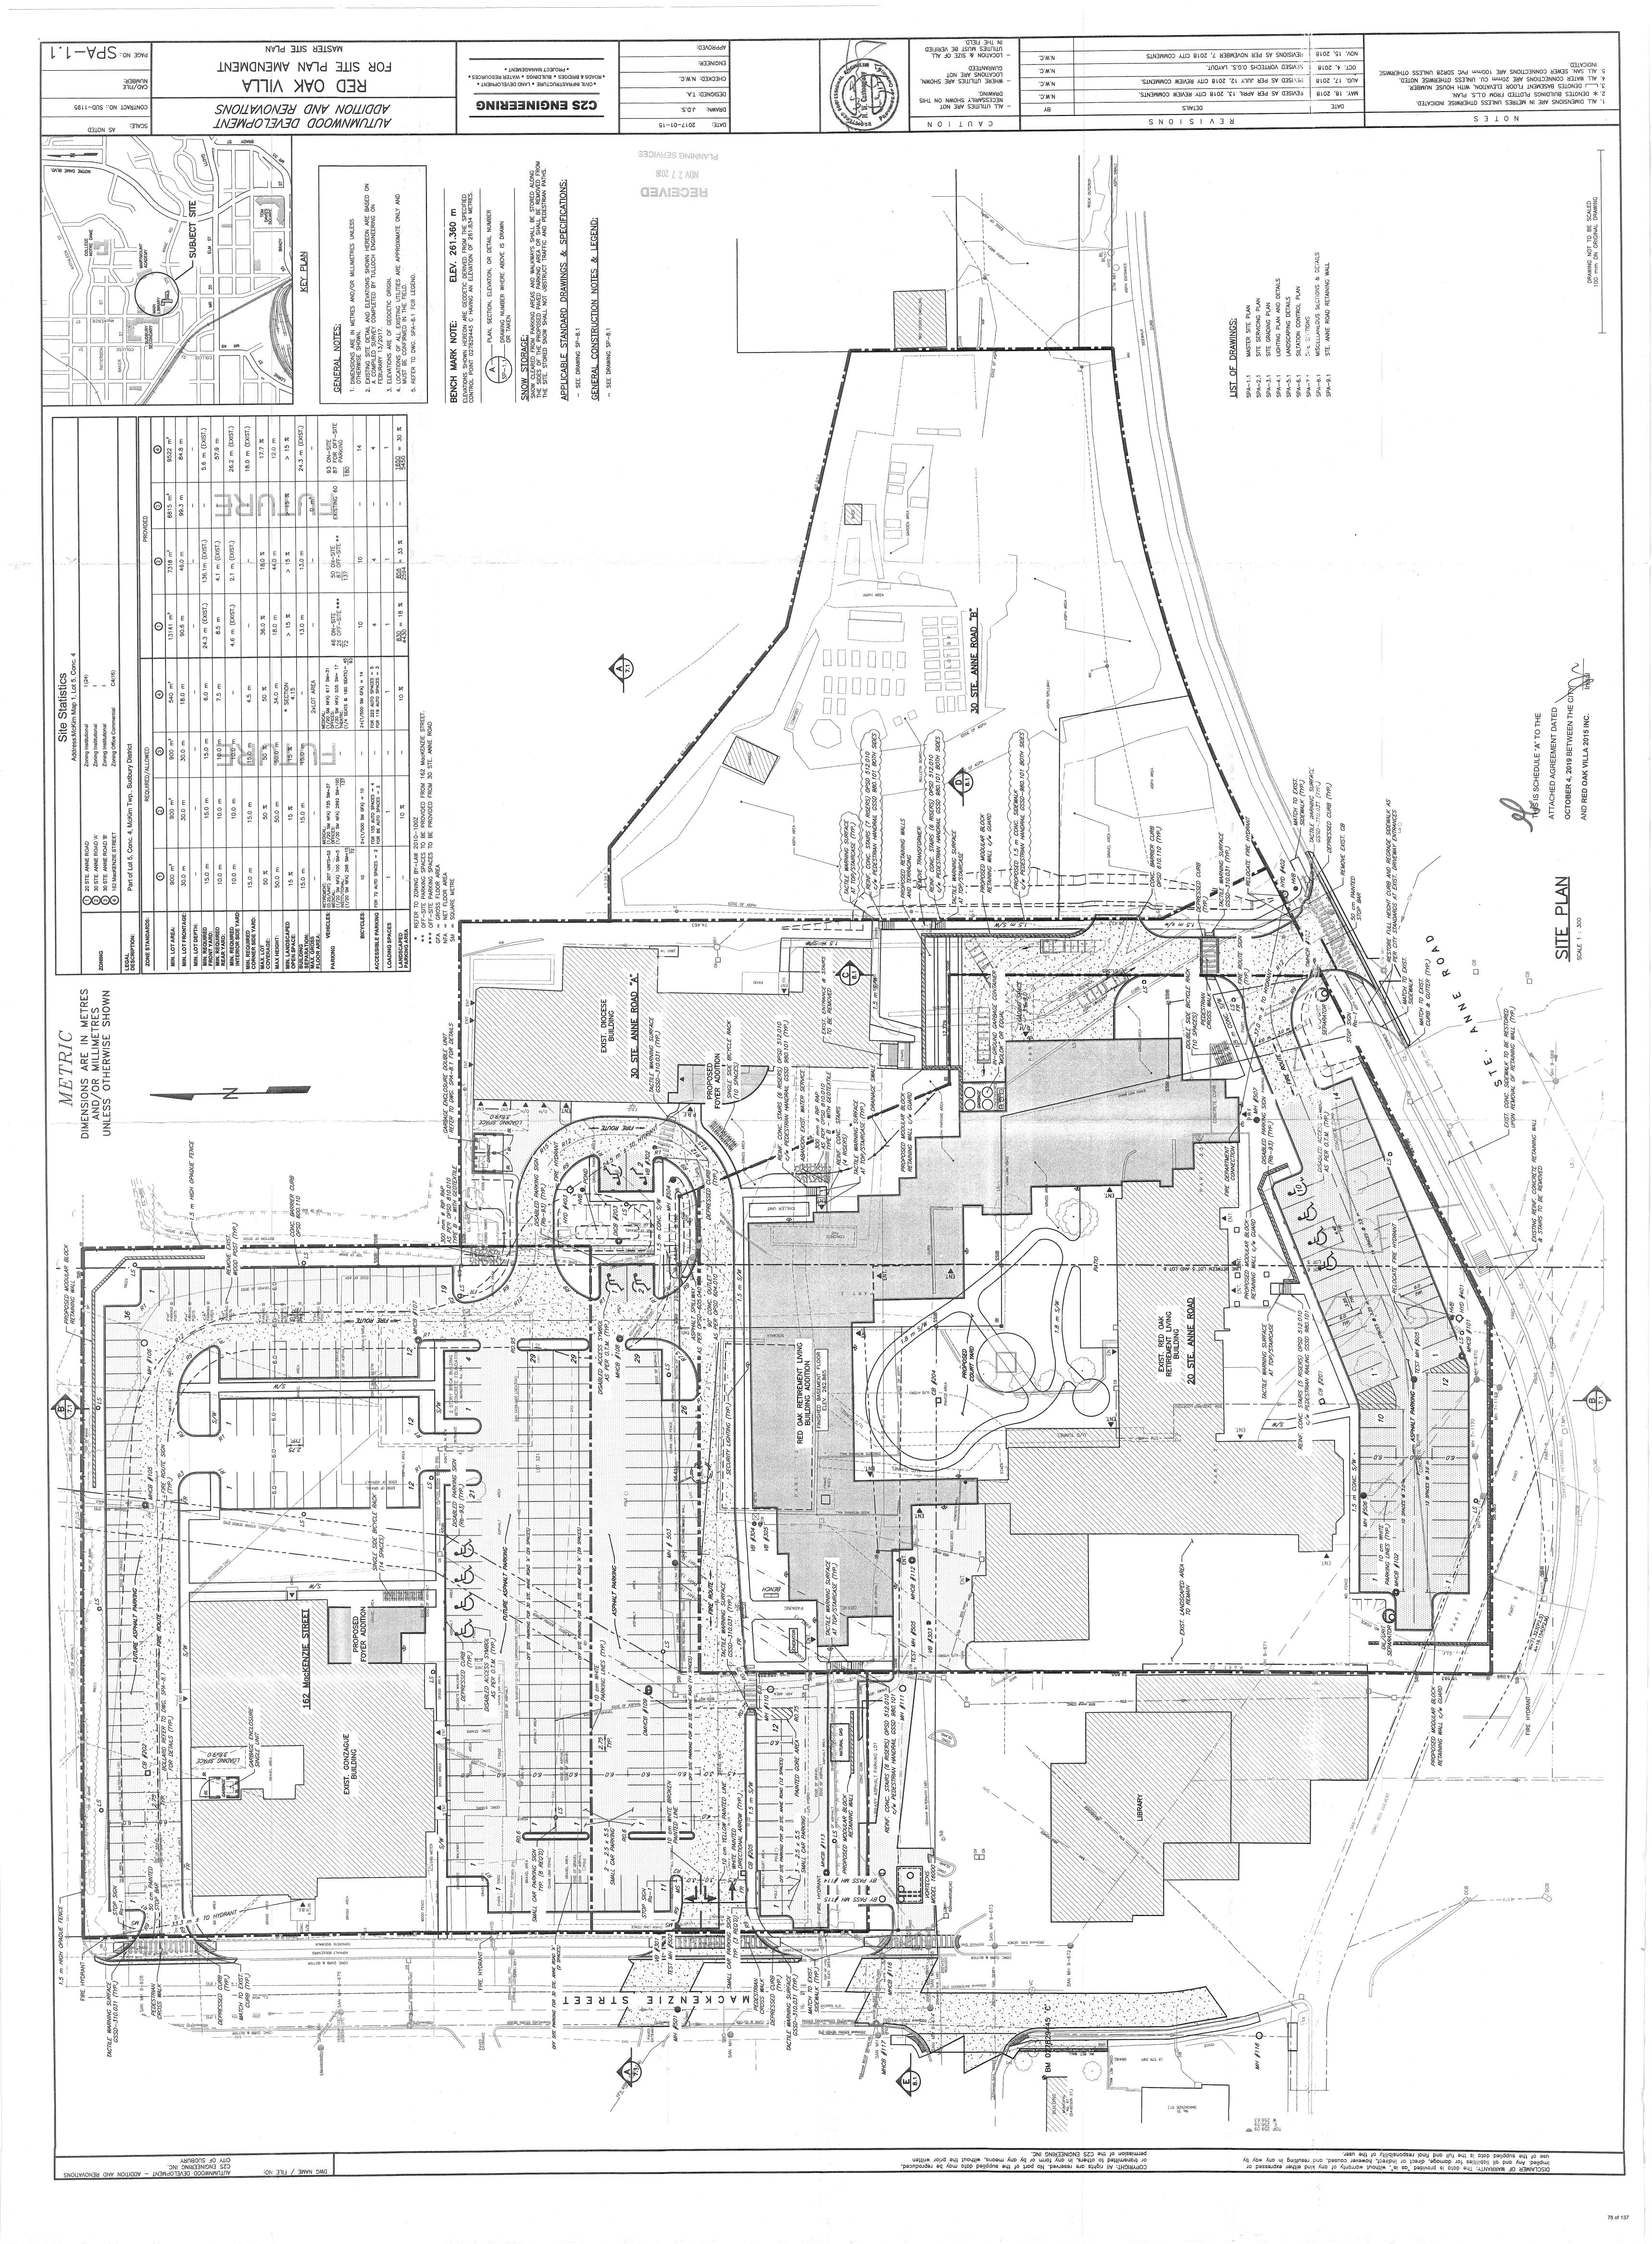

Report dated February 1, 2021 from the General Manager of Growth and Infrastructure regarding 30 Ste. Anne Road, 162 MacKenzie Street & 38 Xavier Street, Sudbury.
 (RESOLUTION PREPARED)

• Mauro Manzon, Senior Planner

(This report provides a recommendation regarding an application for rezoning in order to expand permitted uses and provide parking relief, 30 Ste. Anne Road, 162 MacKenzie Street & 38 Xavier Street, Sudbury - Red Oak Villa 2014 Inc.)

Rapport directeur général, Croissance et Infrastructure, daté du 01 février 2021 portant sur 30, rue Ste. Anne, 162, rue MacKenzie et 38, rue Xavier, Sudbury.
 (RÉSOLUTION PRÉPARÉE)

• Mauro Manzon, Planificateur Principal

(Dans ce rapport, on formule une recommandation concernant une demande de rezonage afin d'étendre les utilisations autorisées et fournir une dispense en matière de stationnement, 30, chemin Ste. Anne, 162, rue MacKenzie et 38, rue Xavier, Sudbury – Red Oak Villa 2014 Inc.)