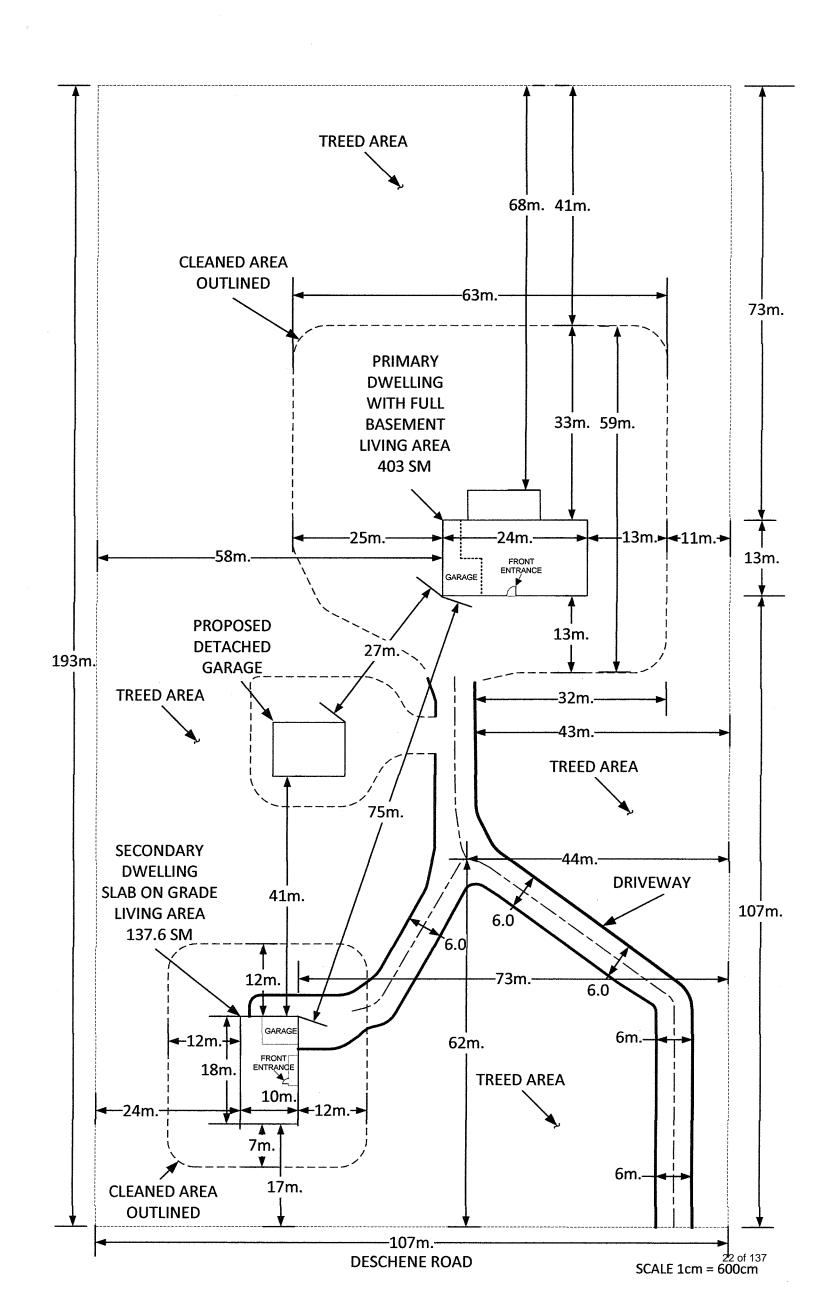

The proposed rezoning is intended to change the zoning classification of the subject lands from "RU", Rural to "RU(S)", Rural Special. The rezoning of the lands is proposed to include site-specific relief with respect to increasing the maximum distance between a primary residential dwelling and a secondary dwelling unit from 30 m (98.43 ft) to 75 m (246.06 ft).

The above noted applications were submitted to the City on December 22, 2020, and deemed to be complete on January 8, 2021. The application included a Concept Plan in support of the rezoning that is being requested. Details with respect to the owner's public consultation strategy ahead of a public hearing at the Planning Committee was also provided.

Building Services notes that the secondary dwelling unit (and detached garage) as depicted on the Concept Plan will require building permit applications to the satisfaction of the Chief Building Official. Building Services also notes and advises the owners that the net floor area of the proposed secondary dwelling unit may not exceed 45% of the gross floor area of the primary dwelling.

1. The proposed built-form for the secondary dwelling unit being that of an accessory building that is detached from the primary residential dwelling is permitted;

**Date: January 25, 2021** 

2. At this time, the owners are proposing one secondary dwelling unit on the lands that would be accessory to a single-detached dwelling that is also to be constructed on the lands;

- 3. The proposed secondary dwelling unit would not take the form of a mobile home dwelling;
- 4. Development Engineering has noted that the lands are not serviced with municipal sanitary sewer and water infrastructure and the owner is again cautioned that the provision of private sanitary sewer infrastructure on the lands will require the approval of the SDHU. Staff also note that within the Rural land use designation that a secondary dwelling unit may have its own separate private sanitary sewer system, but it should otherwise share and connect to the service lines of the primary residential dwelling. Staff understands from the owner that the secondary dwelling unit will utilize the same driveway access to Deschene Road as the primary residential dwelling, along with sharing all services including a private sanitary sewer system;
- 5. Staff notes that in the review of the rezoning application that no issues with respect to flooding, erosion, unstable soils, mine hazards, pits or quarries, contaminated lands, waste disposal, noise, vibration or odour, or risks associated wild land fires as described under Section 10.0 were identified:
- Staff notes that the proposed secondary dwelling unit would take the form of an accessory building and therefore there are no land use planning concerns with respect to any alterations to the primary residential dwelling exterior that would change the character of an existing neighbourhood or streetscape;
- 7. Building Services has noted in their comments and the owner is therefore advised that the proposed secondary dwelling unit must satisfy all applicable requirements of the Ontario Building Code, Ontario Fire Code as well as the City's Zoning By-law and Property Standards By-law;
- 8. Staff notes that the lands are not designated Living Area 1 and therefore the calculation of density requirements as outlined in Section 3.2.1 of the City's Official Plan is not relevant to this particular development proposal;
- 9. Staff advises that later in this report those applicable provisions and development standards relating to secondary dwelling units within the City's Zoning By-law will be discussed in further; and,
- 10. Staff notes that the lands are vacant and the proposed secondary dwelling unit would not involve the conversion of an existing garden suite to a secondary dwelling unit.