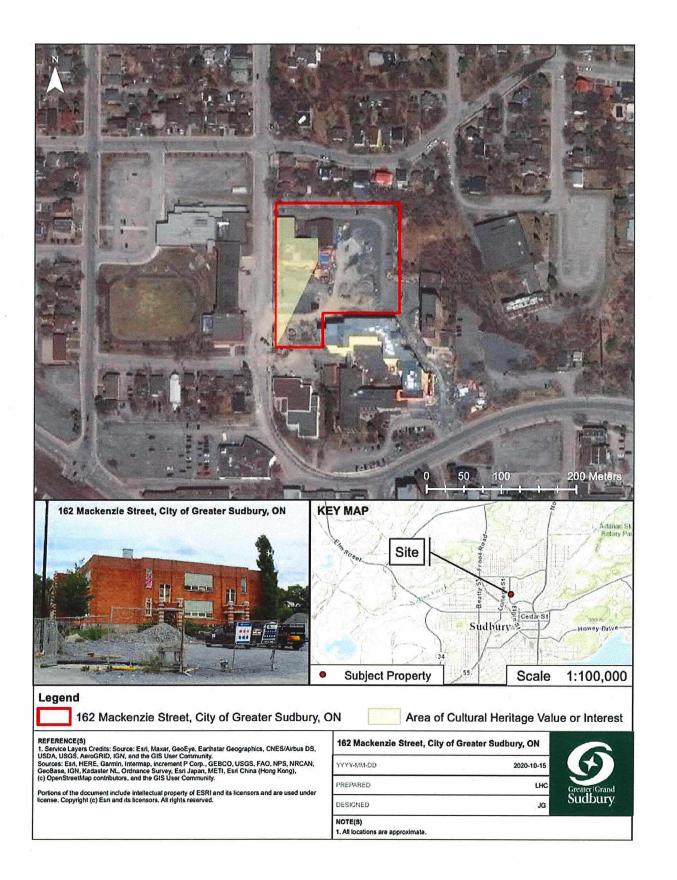

Report dated February 1, 2021 from the General Manager of Growth and Infrastructure regarding 30 Ste. Anne Road, 162 MacKenzie Street & 38 Xavier Street, Sudbury.
 (RESOLUTION PREPARED)

• Mauro Manzon, Senior Planner

(This report provides a recommendation regarding an application for rezoning in order to expand permitted uses and provide parking relief, 30 Ste. Anne Road, 162 MacKenzie Street & 38 Xavier Street, Sudbury - Red Oak Villa 2014 Inc.)

Rapport directeur général, Croissance et Infrastructure, daté du 01 février 2021 portant sur 30, rue Ste. Anne, 162, rue MacKenzie et 38, rue Xavier, Sudbury.
 (RÉSOLUTION PRÉPARÉE)

• Mauro Manzon, Planificateur Principal

(Dans ce rapport, on formule une recommandation concernant une demande de rezonage afin d'étendre les utilisations autorisées et fournir une dispense en matière de stationnement, 30, chemin Ste. Anne, 162, rue MacKenzie et 38, rue Xavier, Sudbury – Red Oak Villa 2014 Inc.)