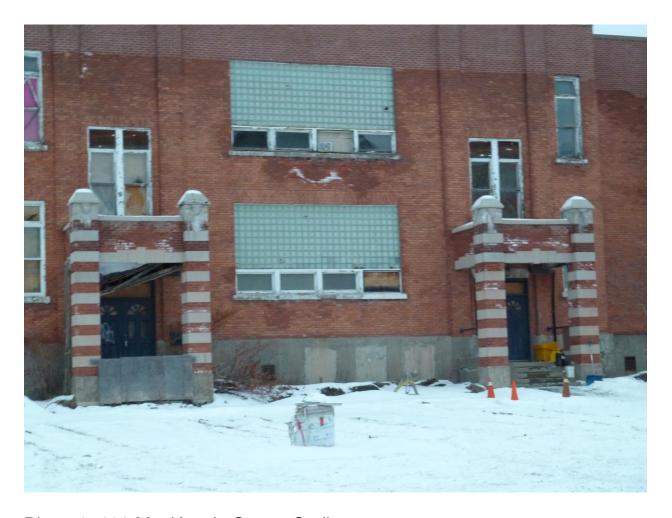

Report dated February 1, 2021 from the General Manager of Growth and Infrastructure regarding 30 Ste. Anne Road, 162 MacKenzie Street & 38 Xavier Street, Sudbury.
 (RESOLUTION PREPARED)

• Mauro Manzon, Senior Planner

(This report provides a recommendation regarding an application for rezoning in order to expand permitted uses and provide parking relief, 30 Ste. Anne Road, 162 MacKenzie Street & 38 Xavier Street, Sudbury - Red Oak Villa 2014 Inc.)

Rapport directeur général, Croissance et Infrastructure, daté du 01 février 2021 portant sur 30, rue Ste. Anne, 162, rue MacKenzie et 38, rue Xavier, Sudbury.
 (RÉSOLUTION PRÉPARÉE)

• Mauro Manzon, Planificateur Principal

(Dans ce rapport, on formule une recommandation concernant une demande de rezonage afin d'étendre les utilisations autorisées et fournir une dispense en matière de stationnement, 30, chemin Ste. Anne, 162, rue MacKenzie et 38, rue Xavier, Sudbury – Red Oak Villa 2014 Inc.)