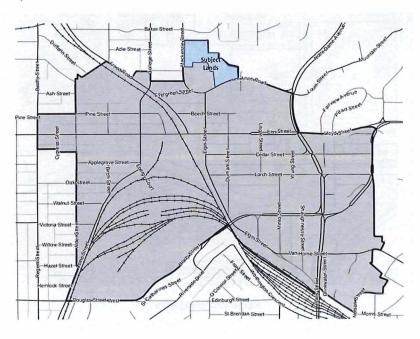

## **Location and Site Description:**

The subject lands are located on the east and west side of Langdon Road and to the north of Fairbank East Road in the community of Whitefish. Little Fairbank Lake is situated to the north and to the northeast of the lands. The lands have a total approximate lot area of 27 ha (68.85 acres) with approximately 845 m (2,772.31 ft) of lot frontage on Langdon Road. The rezoning that is proposed on the northerly portion of the lands presently contain an encroaching shed belonging to the benefitting lands. The benefitting lands to the north are known municipally as 232 Langdon Road and are accessed both by water and via an easement across lands situated to the immediate west that provide access out to Langdon Road. The lands to be retained contain an existing residential dwelling along with several accessory buildings and structures. The retained lands also have water frontage on Little Fairbank Lake.

## Surrounding Land Uses:

North: Small cluster of rural residential uses having water access to Little Fairbank Lake.

East: Small cluster of rural residential uses having water access to Little Fairbank Lake and

several large tracts of vacant rural lands.

South: Several large tracts of vacant rural lands and Fairbank East Road.

West: Several large tracts of vacant rural lands, Sucker Lake and further to the west there is a

small cluster of rural residential uses having water access to Fairbank Lake.

The existing zoning and location map attached to this report indicates the location of the subject lands to be rezoned, as well as the applicable zoning in the immediate area. Aerial photography of the subject lands is also included as an attachment in this report for reference purposes.