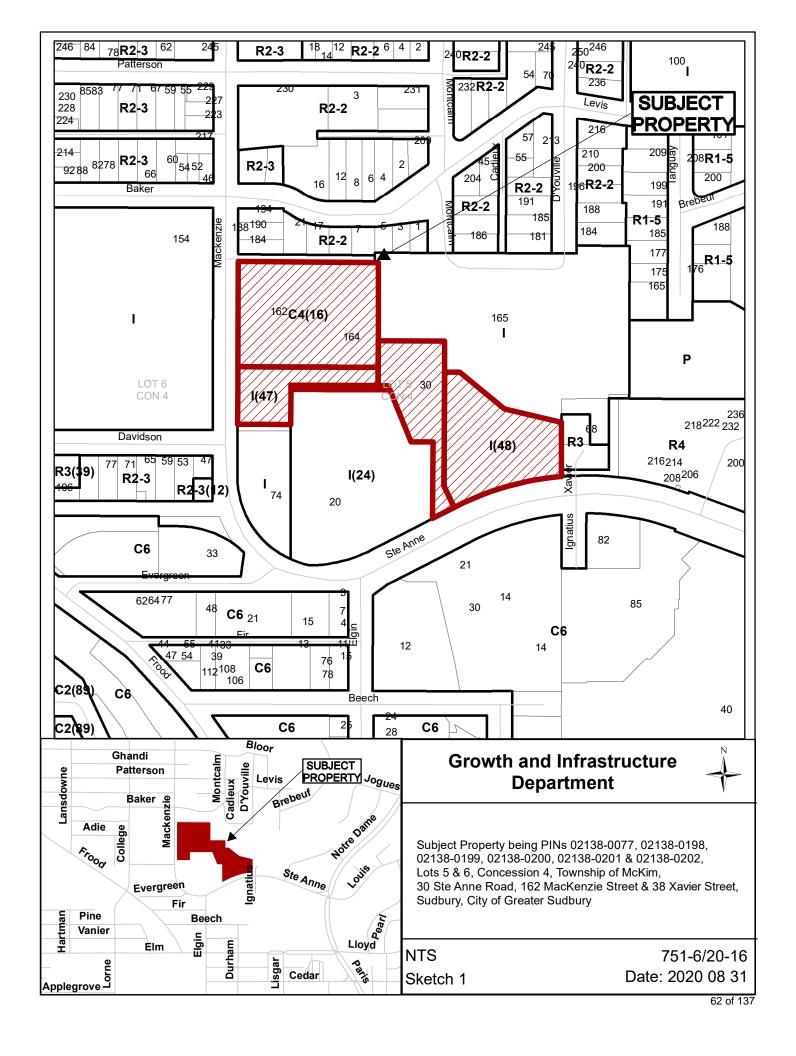

Report dated February 1, 2021 from the General Manager of Growth and Infrastructure regarding 30 Ste. Anne Road, 162 MacKenzie Street & 38 Xavier Street, Sudbury.
 (RESOLUTION PREPARED)

• Mauro Manzon, Senior Planner

(This report provides a recommendation regarding an application for rezoning in order to expand permitted uses and provide parking relief, 30 Ste. Anne Road, 162 MacKenzie Street & 38 Xavier Street, Sudbury - Red Oak Villa 2014 Inc.)