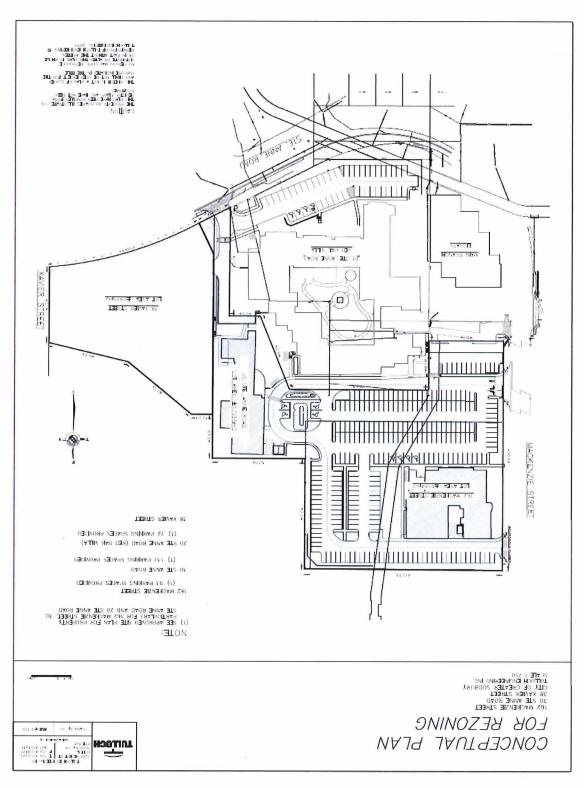

Report dated February 1, 2021 from the General Manager of Growth and Infrastructure regarding 30 Ste. Anne Road, 162 MacKenzie Street & 38 Xavier Street, Sudbury.
 (RESOLUTION PREPARED)

• Mauro Manzon, Senior Planner

(This report provides a recommendation regarding an application for rezoning in order to expand permitted uses and provide parking relief, 30 Ste. Anne Road, 162 MacKenzie Street & 38 Xavier Street, Sudbury - Red Oak Villa 2014 Inc.)

(Dans ce rapport, on formule une recommandation concernant une demande de rezonage afin d'étendre les utilisations autorisées et fournir une dispense en matière de stationnement, 30, chemin Ste. Anne, 162, rue MacKenzie et 38, rue Xavier, Sudbury – Red Oak Villa 2014 Inc.)