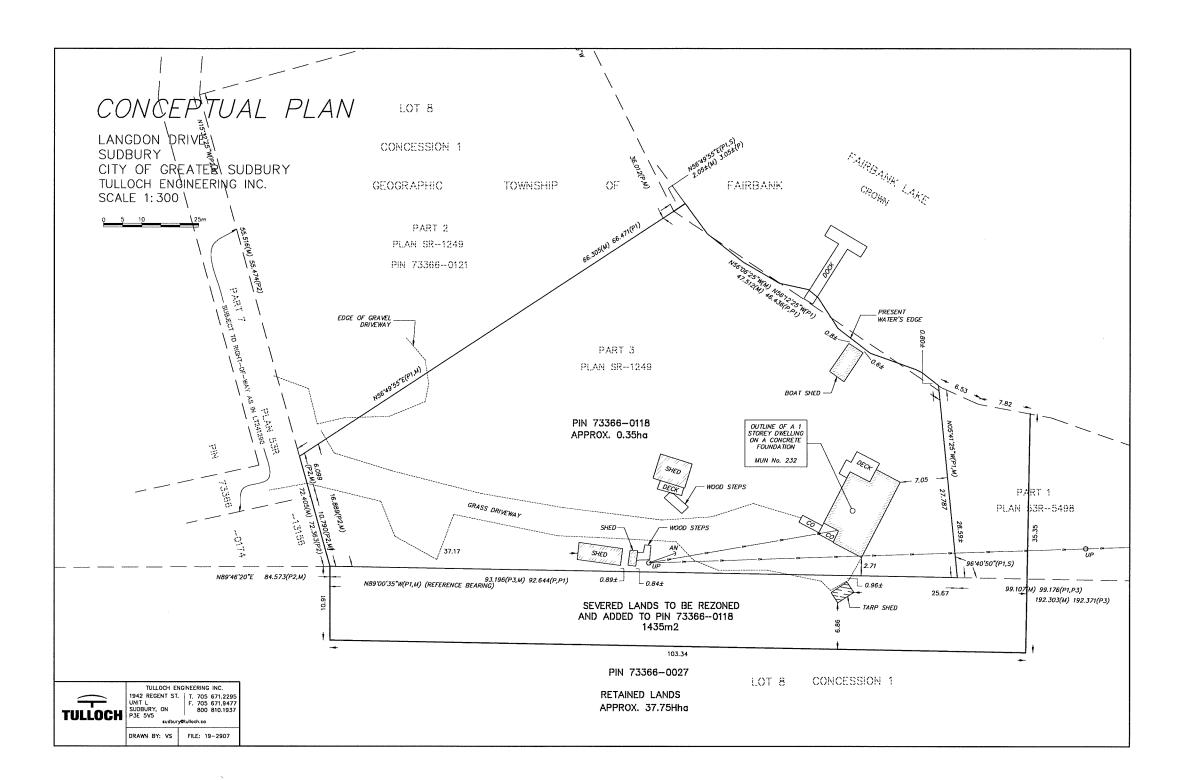

The owner's agent has submitted a Concept Plan along with supporting property information from Geowarehouse in support of the proposed rezoning that would facilitate the above noted lot consolidation that amounts to a lot boundary re-alignment between two abutting properties.

## **Location and Site Description:**

The subject lands are located on the east and west side of Langdon Road and to the north of Fairbank East Road in the community of Whitefish. Little Fairbank Lake is situated to the north and to the northeast of the lands. The lands have a total approximate lot area of 27 ha (68.85 acres) with approximately 845 m (2,772.31 ft) of lot frontage on Langdon Road. The rezoning that is proposed on the northerly portion of the lands presently contain an encroaching shed belonging to the benefitting lands. The benefitting lands to the north are known municipally as 232 Langdon Road and are accessed both by water and via an easement across lands situated to the immediate west that provide access out to Langdon Road. The lands to be retained contain an existing residential dwelling along with several accessory buildings and structures. The retained lands also have water frontage on Little Fairbank Lake.

Staff has also reviewed the location of existing buildings and structures on the benefitting lands and note that the lot boundary re-alignment would appear to resolve an encroachment of an existing shed as well as bring several other accessory buildings and structures into compliance with yard setback requirements.