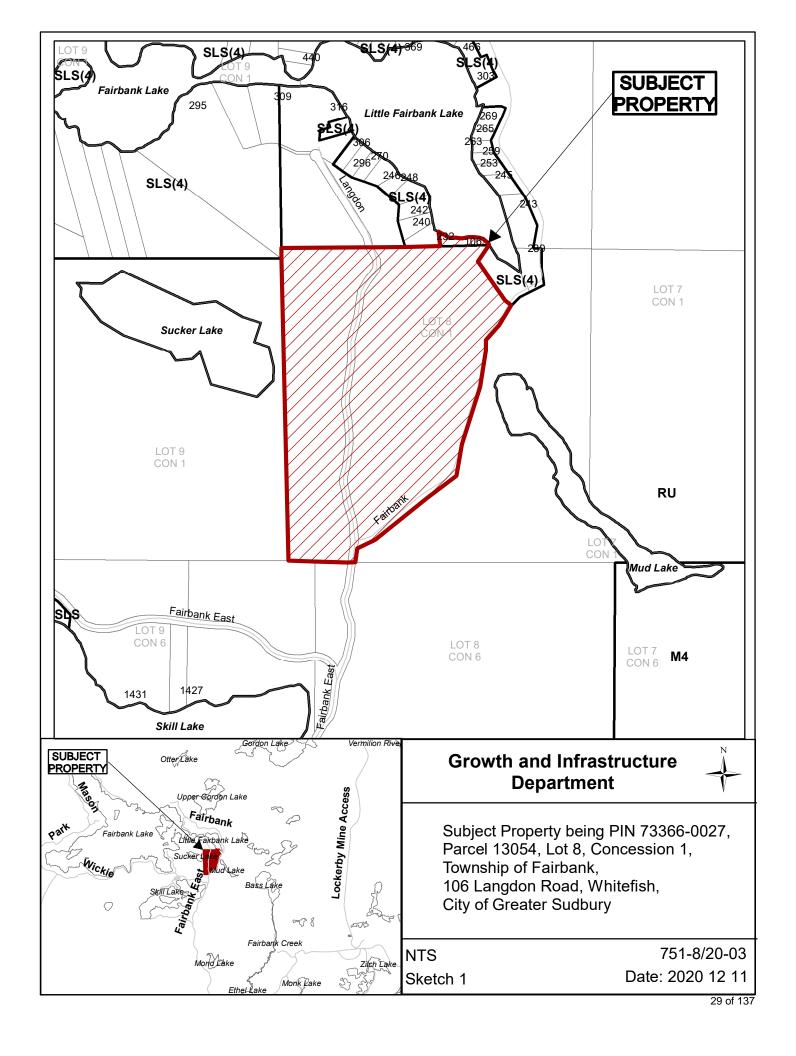

## **Location and Site Description:**

The subject lands are located on the east and west side of Langdon Road and to the north of Fairbank East Road in the community of Whitefish. Little Fairbank Lake is situated to the north and to the northeast of the lands. The lands have a total approximate lot area of 27 ha (68.85 acres) with approximately 845 m (2,772.31 ft) of lot frontage on Langdon Road. The rezoning that is proposed on the northerly portion of the lands presently contain an encroaching shed belonging to the benefitting lands. The benefitting lands to the north are known municipally as 232 Langdon Road and are accessed both by water and via an easement across lands situated to the immediate west that provide access out to Langdon Road. The lands to be retained contain an existing residential dwelling along with several accessory buildings and structures. The retained lands also have water frontage on Little Fairbank Lake.

## Surrounding Land Uses:

North: Small cluster of rural residential uses having water access to Little Fairbank Lake.

East: Small cluster of rural residential uses having water access to Little Fairbank Lake and

several large tracts of vacant rural lands.

South: Several large tracts of vacant rural lands and Fairbank East Road.

West: Several large tracts of vacant rural lands, Sucker Lake and further to the west there is a

small cluster of rural residential uses having water access to Fairbank Lake.

The existing zoning and location map attached to this report indicates the location of the subject lands to be rezoned, as well as the applicable zoning in the immediate area. Aerial photography of the subject lands is also included as an attachment in this report for reference purposes.