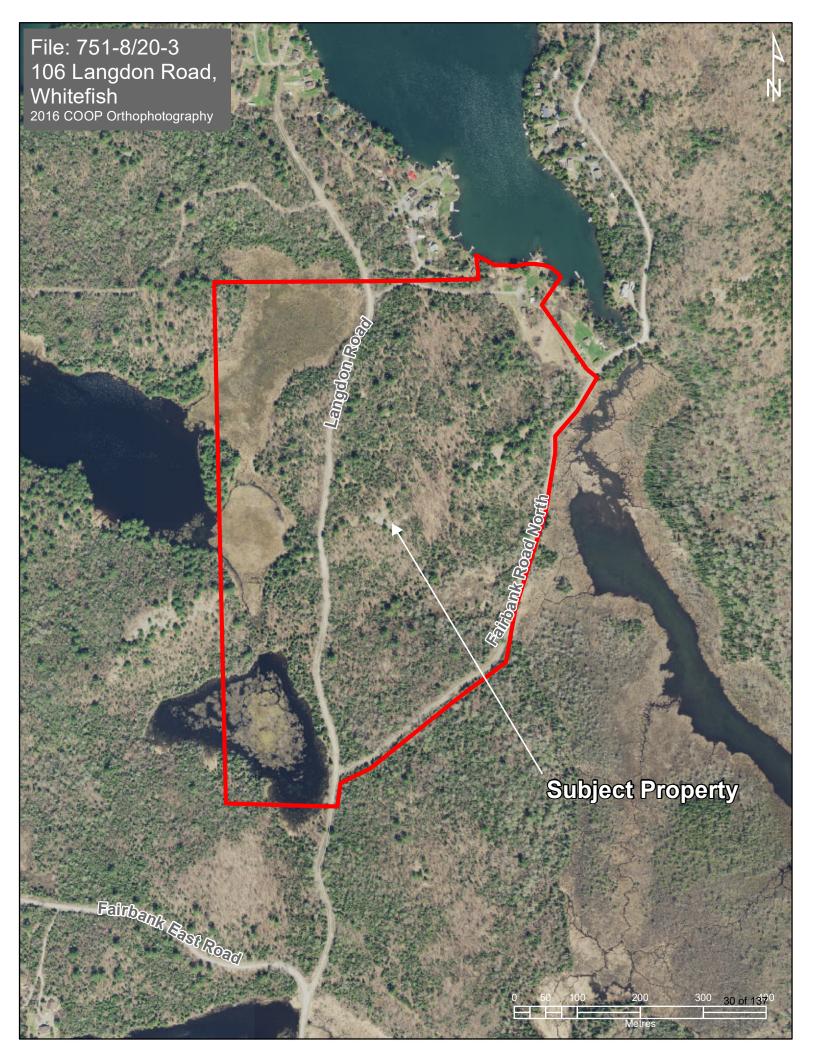

## **Location and Site Description:**

The subject lands are located on the east and west side of Langdon Road and to the north of Fairbank East Road in the community of Whitefish. Little Fairbank Lake is situated to the north and to the northeast of the lands. The lands have a total approximate lot area of 27 ha (68.85 acres) with approximately 845 m (2,772.31 ft) of lot frontage on Langdon Road. The rezoning that is proposed on the northerly portion of the lands presently contain an encroaching shed belonging to the benefitting lands. The benefitting lands to the north are known municipally as 232 Langdon Road and are accessed both by water and via an easement across lands situated to the immediate west that provide access out to Langdon Road. The lands to be retained contain an existing residential dwelling along with several accessory buildings and structures. The retained lands also have water frontage on Little Fairbank Lake.

## Surrounding Land Uses:

North: Small cluster of rural residential uses having water access to Little Fairbank Lake.

East: Small cluster of rural residential uses having water access to Little Fairbank Lake and

several large tracts of vacant rural lands.

South: Several large tracts of vacant rural lands and Fairbank East Road.

West: Several large tracts of vacant rural lands, Sucker Lake and further to the west there is a

small cluster of rural residential uses having water access to Fairbank Lake.

The existing zoning and location map attached to this report indicates the location of the subject lands to be rezoned, as well as the applicable zoning in the immediate area. Aerial photography of the subject lands is also included as an attachment in this report for reference purposes.