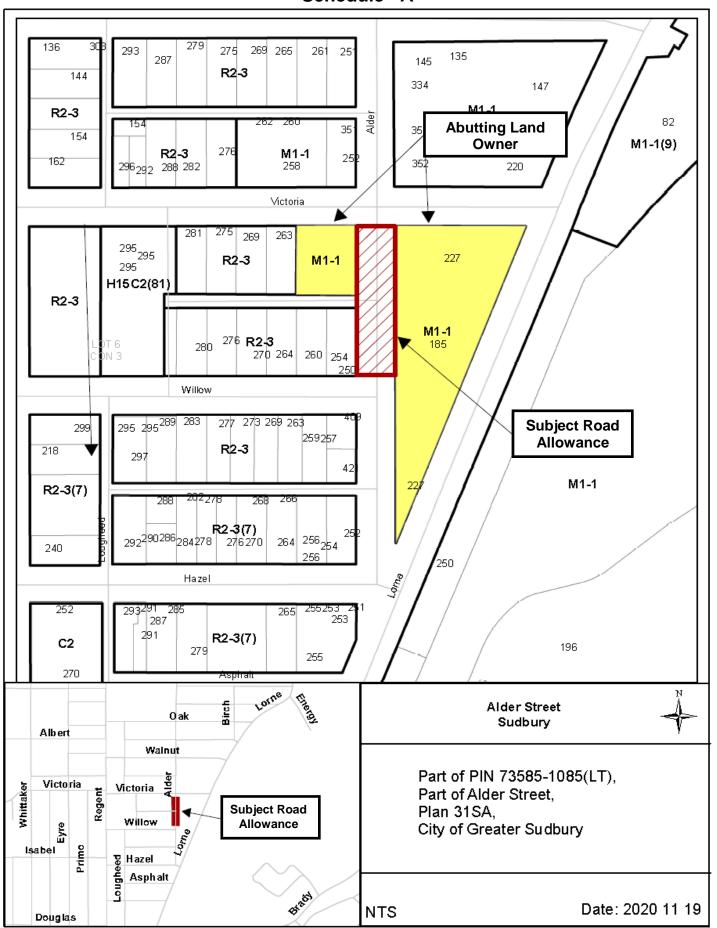

## **ROUTINE MANAGEMENT REPORTS**

C-1. Report dated February 10, 2021 from the General Manager of Corporate Services regarding Part of Alder Street, Sudbury - Road Closure and Declaration of Surplus Land.

#### (RESOLUTION PREPARED)

(This report provides a recommendation regarding part of Alder Street, Sudbury, north of Willow Street and south of Victoria Street, be closed by by-law, declared surplus to the City's needs and offered for sale to the abutting owner.)

#### RAPPORTS DE GESTION COURANTS

C-1. Rapport Directeur général des Services corporatifs, daté du 10 février 2021 portant sur Partie de la rue Alder, Sudbury – fermeture de route et déclaration de terrain excédentaire.

#### (RÉSOLUTION PRÉPARÉE)

(Dans ce rapport, on formule une recommandation concernant une partie de la rue Alder à Sudbury, au nord de la rue Willow et au sud de la rue Victoria, afin qu'elle soit fermée aux termes d'un règlement municipal, déclarée excédentaire par rapport aux besoins de la municipalité et qu'on offre au propriétaire de terrain.)