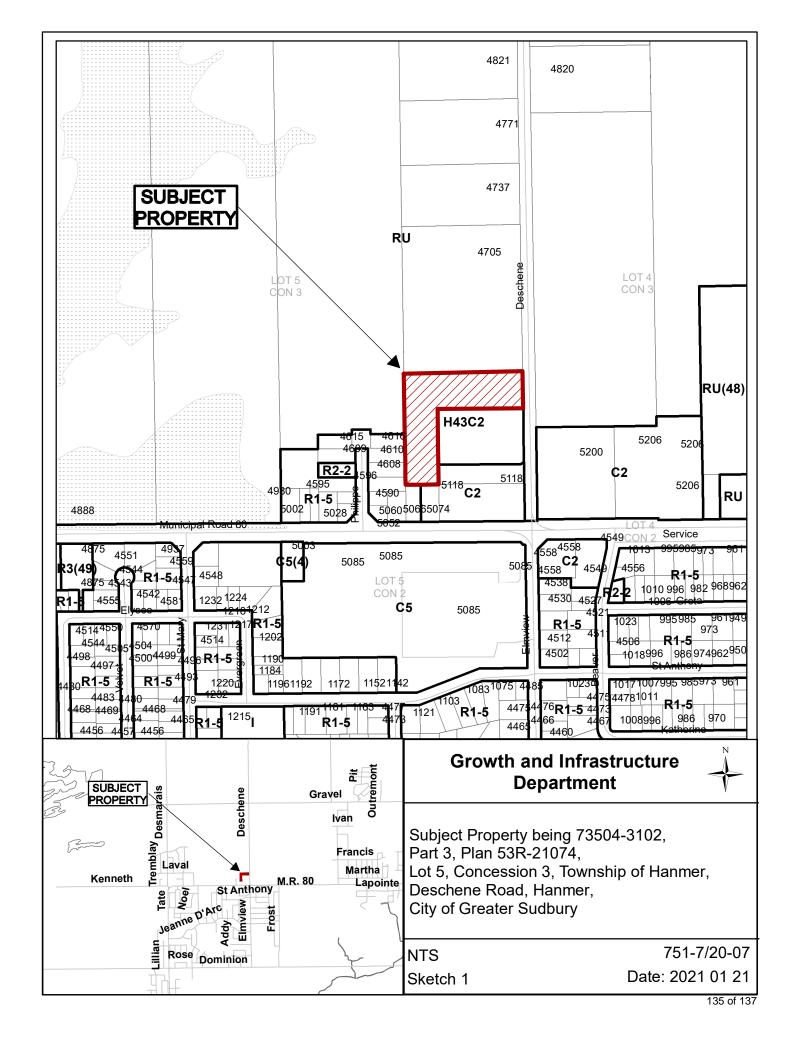

#### **Location and Site Description:**

The subject lands are located on the east side of Deschene Road and to the north of Municipal Road #80 in the community of Hanmer. The lands have a total lot area of approximately 2.06 ha (5.10 acres) with approximately 106 m (347.77 ft) of public road frontage on Deschene Road. The lands are well vegetated and presently vacant.

#### **Surrounding Land Uses:**

North: Rural residential land uses and several vacant rural lots.

East: Several larger lots containing rural residential land uses having frontage on Gravel Drive further to the north.

South: Vacant rural lots and general commercial land uses at the intersection of Deschene Road and Municipal Road #80.

West: Rural residential land uses along Deschene Road and several larger tracts of vacant rural land.

The existing zoning and location map are attached to this report and together indicate the location of the lands subject to the Zoning By-law Amendment request, as well as the applicable zoning on other parcels of land in the immediate area. Aerial photography of the subject lands is also attached to this report for reference purposes.

With respect to Section 5.2.1.1 of the Official Plan, staff is satisfied that the proposed secondary dwelling unit, having an increased maximum distance from the primary residential dwelling, is compatible with and would not detract from the rural character that exists along this portion of Deschene Road in Hanmer. It is noted that immediate surrounding development is largely rural residential in nature with several rural properties already having accessory buildings and structures. There is also an existing garden suite on the west side of Deschene Road and to the north of the subject lands that denoted by a "T57" symbol in the City's Zoning By-law. Staff notes that the garden suite on the above referenced lands is to the south of the primary residential dwelling and is visible from Deschene Road. Staff also notes no additional public services, including the extension of existing or creation of new partial services would be required, as both the primary residential dwelling and the proposed secondary dwelling unit would rely upon private sanitary sewer and water infrastructure.