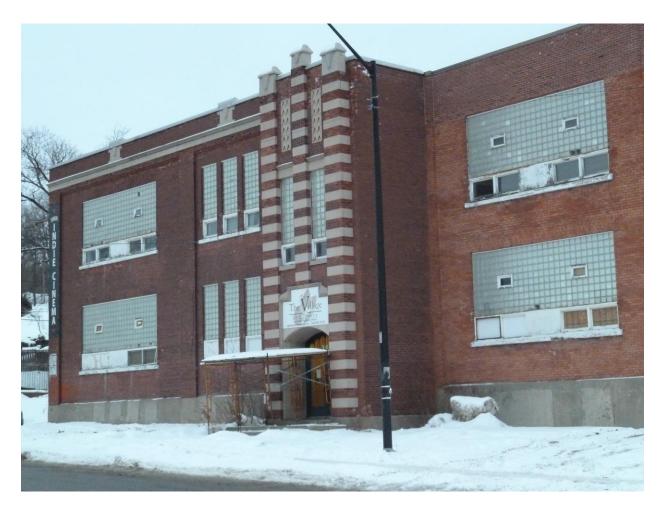

Report dated February 1, 2021 from the General Manager of Growth and Infrastructure regarding 30 Ste. Anne Road, 162 MacKenzie Street & 38 Xavier Street, Sudbury.
 (RESOLUTION PREPARED)

• Mauro Manzon, Senior Planner

(This report provides a recommendation regarding an application for rezoning in order to expand permitted uses and provide parking relief, 30 Ste. Anne Road, 162 MacKenzie Street & 38 Xavier Street, Sudbury - Red Oak Villa 2014 Inc.)

Rapport directeur général, Croissance et Infrastructure, daté du 01 février 2021 portant sur 30, rue Ste. Anne, 162, rue MacKenzie et 38, rue Xavier, Sudbury.
 (RÉSOLUTION PRÉPARÉE)

• Mauro Manzon, Planificateur Principal

(Dans ce rapport, on formule une recommandation concernant une demande de rezonage afin d'étendre les utilisations autorisées et fournir une dispense en matière de stationnement, 30, chemin Ste. Anne, 162, rue MacKenzie et 38, rue Xavier, Sudbury – Red Oak Villa 2014 Inc.)