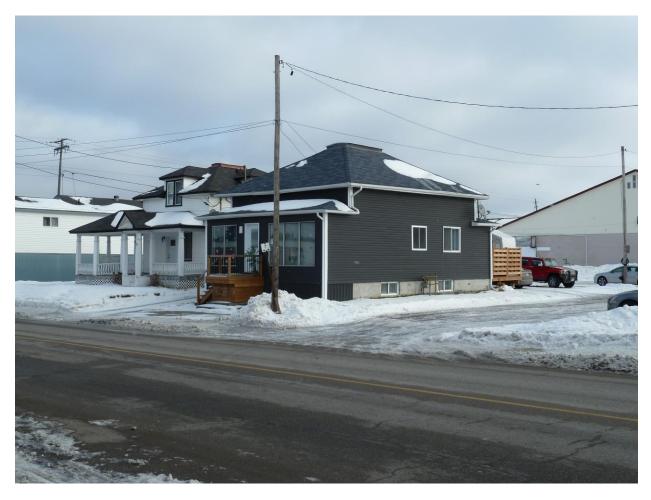

# **Request for Decision**

3557 Errington Avenue, Chelmsford

| Presented To: | Planning Committee   |
|---------------|----------------------|
| Presented:    | Monday, Feb 22, 2021 |
| Report Date   | Monday, Feb 01, 2021 |
| Type:         | Public Hearings      |
| File Number:  | 751-5/20-05          |

# **Report Summary**

An application for rezoning has been submitted in order to permit a veterinary clinic within the existing building on the property municipally known as 3557 Errington Avenue, Chelmsford. The subject land is zoned "C6(1)", Downtown Commercial Special and is located in the Town Centre of Chelmsford. Staff support the application as the proposed use forms a good fit with the mixed-use character of the Town Centre and demonstrates conformity with the Official Plan, Provincial Policy Statement, and the Growth Plan for Northern Ontario. The installation of a test manhole is recommended as a condition of approval.

# Proposal:

Site-specific application for rezoning in order to permit a veterinary clinic within the existing building located at 3557 Errington Avenue, Chelmsford.

**Existing Zoning**: "C6(1)", Downtown Commercial Special

#### **Location and Site Description:**

PINs 73349-0576 & 73349-1719, Parcels 815 & 22322 S.W.S., Part 1, Plan 53R-4440 in Lot 2, Concession 3, Township of Balfour (3557 Errington Avenue, Chelmsford)

The subject properties form interior lots located on Errington Avenue in Chelmsford. The area is fully serviced by municipal water and sanitary sewer. Errington Avenue is designated as a Collector Road and is constructed to an urban standard at this location. The closest public transit stop is located on the west side of Errington Avenue, just south of the subject lands (Route 104).

Total site area is 0.26 ha, with 47.7 metres of road frontage. The southerly lot is occupied by a one-storey, 1,076 m<sup>2</sup> commercial building with almost full lot coverage. The northerly lot comprises a parking area that can accommodate 30 vehicles based on the rezoning sketch. There are two driveway entrances to accommodate access.