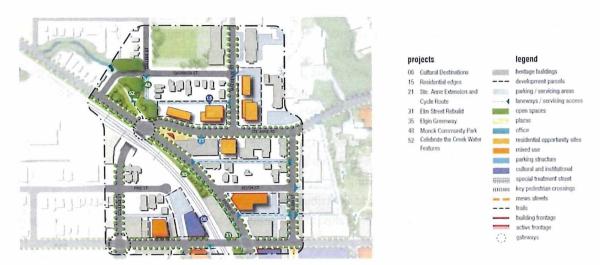

# **Report Summary**

An application for rezoning has been submitted in order to permit a veterinary clinic within the existing building on the property municipally known as 3557 Errington Avenue, Chelmsford. The subject land is zoned "C6(1)", Downtown Commercial Special and is located in the Town Centre of Chelmsford. Staff support the application as the proposed use forms a good fit with the mixed-use character of the Town Centre and demonstrates conformity with the Official Plan, Provincial Policy Statement, and the Growth Plan for Northern Ontario. The installation of a test manhole is recommended as a condition of approval.

The C6(1) special zoning is applied to the Town Centre designations identified in the Official Plan, including the subject lands, which are located in the Town Centre of Chelmsford. A broad range of commercial and residential use is permitted. There are no parking requirements for non-residential uses.

#### **Location and Site Description:**

PINs 73349-0576 & 73349-1719, Parcels 815 & 22322 S.W.S., Part 1, Plan 53R-4440 in Lot 2, Concession 3, Township of Balfour (3557 Errington Avenue, Chelmsford)

The subject properties form interior lots located on Errington Avenue in Chelmsford. The area is fully serviced by municipal water and sanitary sewer. Errington Avenue is designated as a Collector Road and is constructed to an urban standard at this location. The closest public transit stop is located on the west side of Errington Avenue, just south of the subject lands (Route 104).

Total site area is 0.26 ha, with 47.7 metres of road frontage. The southerly lot is occupied by a one-storey, 1,076 m<sup>2</sup> commercial building with almost full lot coverage. The northerly lot comprises a parking area that can accommodate 30 vehicles based on the rezoning sketch. There are two driveway entrances to accommodate access.

An office building and single detached dwellings on William Street abut the southerly limit of the subject land. A single detached dwelling and commercial properties that front onto Main Street are located to the north. The remainder of the area comprises a mixed-use district with residential and commercial uses typical of a Town Centre location.

#### **Surrounding Land Uses:**

The area surrounding the site includes:

North: single detached dwelling (3569 Errington Ave), retail use (12 Main St East) and vacant lot (18 Main St East)

East: commercial strip mall (24 Main St East)

South: office building (3449 Errington Ave); single detached dwellings (9 & 11 William St)

West: tavern (3560 Errington Ave)

Title: 3557 Errington Avenue, Chelmsford

**Date: January 25, 2021** 