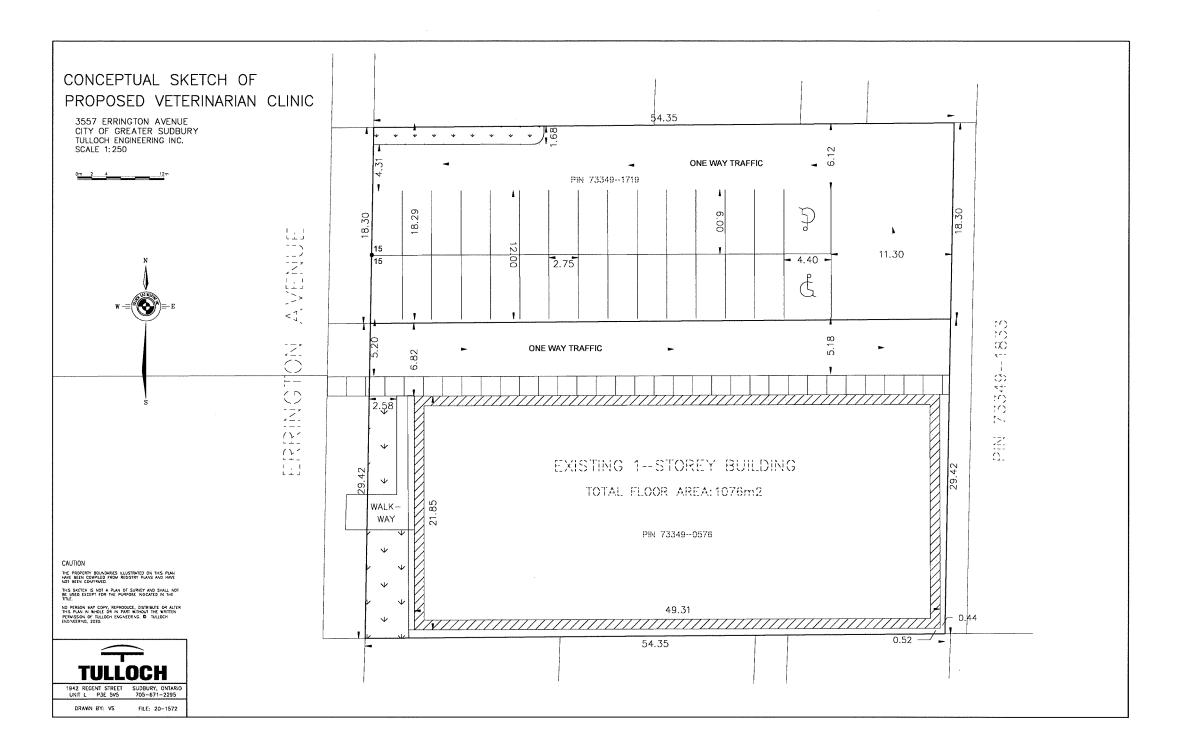

Total site area is 0.26 ha, with 47.7 metres of road frontage. The southerly lot is occupied by a one-storey, 1,076 m<sup>2</sup> commercial building with almost full lot coverage. The northerly lot comprises a parking area that can accommodate 30 vehicles based on the rezoning sketch. There are two driveway entrances to accommodate access.