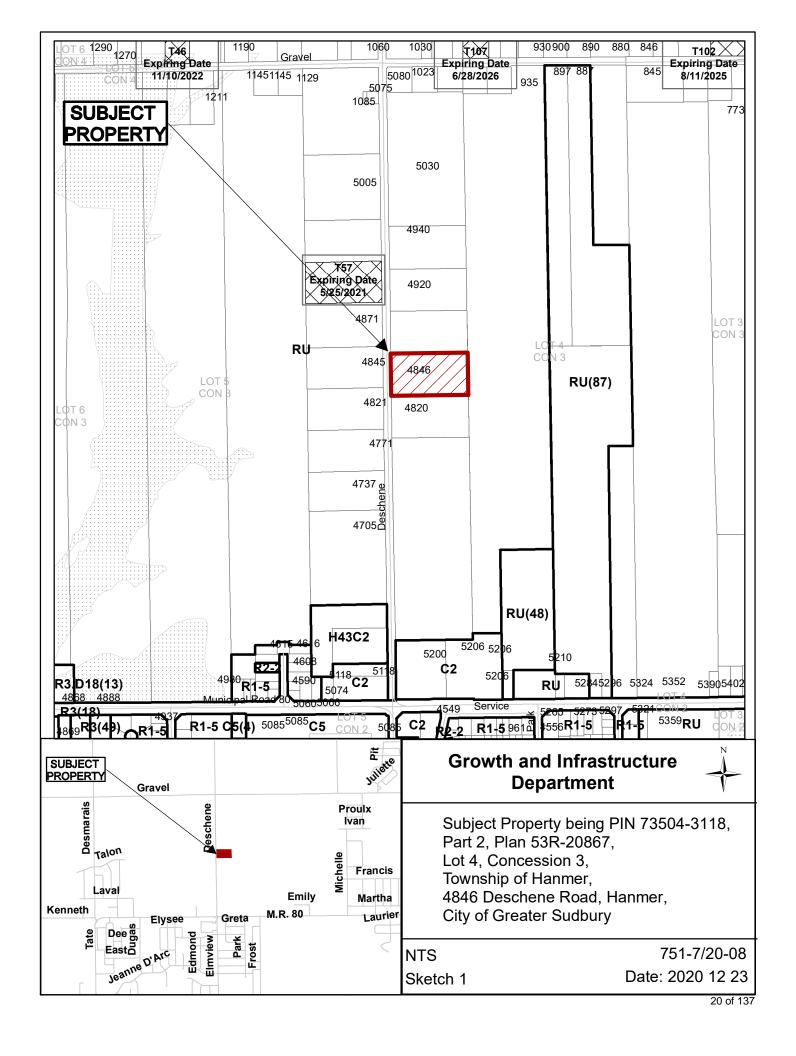

#### **Location and Site Description:**

The subject lands are located on the east side of Deschene Road and to the north of Municipal Road #80 in the community of Hanmer. The lands have a total lot area of approximately 2.06 ha (5.10 acres) with approximately 106 m (347.77 ft) of public road frontage on Deschene Road. The lands are well vegetated and presently vacant.

#### **Surrounding Land Uses:**

North: Rural residential land uses and several vacant rural lots.

East: Several larger lots containing rural residential land uses having frontage on Gravel Drive further to the north.

South: Vacant rural lots and general commercial land uses at the intersection of Deschene Road and Municipal Road #80.

West: Rural residential land uses along Deschene Road and several larger tracts of vacant rural land.

The existing zoning and location map are attached to this report and together indicate the location of the lands subject to the Zoning By-law Amendment request, as well as the applicable zoning on other parcels of land in the immediate area. Aerial photography of the subject lands is also attached to this report for reference purposes.

With respect to Section 5.2.1.1 of the Official Plan, staff is satisfied that the proposed secondary dwelling unit, having an increased maximum distance from the primary residential dwelling, is compatible with and would not detract from the rural character that exists along this portion of Deschene Road in Hanmer. It is noted that immediate surrounding development is largely rural residential in nature with several rural properties already having accessory buildings and structures. There is also an existing garden suite on the west side of Deschene Road and to the north of the subject lands that denoted by a "T57" symbol in the City's Zoning By-law. Staff notes that the garden suite on the above referenced lands is to the south of the primary residential dwelling and is visible from Deschene Road. Staff also notes no additional public services, including the extension of existing or creation of new partial services would be required, as both the primary residential dwelling and the proposed secondary dwelling unit would rely upon private sanitary sewer and water infrastructure.