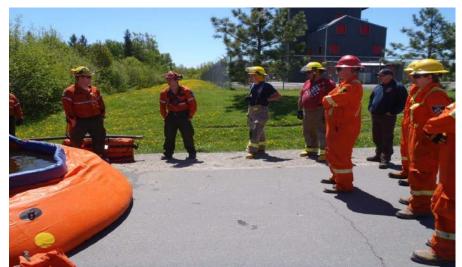

# Wildland Training

All firefighters participate in Wildland firefighter training

 The course is designed to provide Fire Department staff with basic firefighting skills as determined by the Ontario Fire Marshall, the Ontario Association of Fire Chiefs and the Ministry of Natural Resources and Forestry.

#### Wildland training includes models for:

- Health, Safety, and Wellness
- Wildland fire behavior
- Hand tools and the portable pump
- Bush hose handling and cleaning
- Fireline patrol