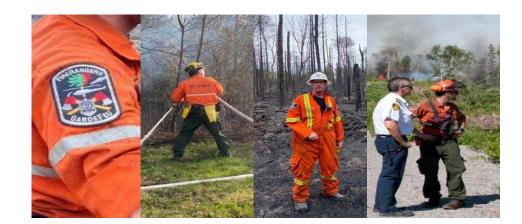

# Municipal Forest Fire Management

Greater Sudbury Fire Services 2021

2019-2027 Strategic Plan Priorities

















### Wildland Fires



#### **Greater Sudbury Fire Services**

- Five-year average of 385 wildland fires per year
- Spring thaw / Summer precipitation factors
- Common causes of wildland fires
  - Careless smoking
  - Unattended campfires
  - Lightning strikes



















# Ministry of Natural Resources and Forestry City of Greater Sudbury Protection Agreement

#### 2017

Fire Services Protected 1400 km2 MNRF Protected 1800 km2

#### Challenges for Response

- 1500 feet from the travelled roadway
- Dense brush / swamp areas
- Vertical terrain / lack of access



#### 2021

Fire Services Protected 800 km2 MNRF Protected 2400 km2

#### Benefits to Response

- 500 feet from the travelled roadway
- Accessible water supply
- Standardized equipment per station
- Crew safety and accountability















# Our Protection Area



















# Wildland Training

All firefighters participate in Wildland firefighter training

 The course is designed to provide Fire Department staff with basic firefighting skills as determined by the Ontario Fire Marshall, the Ontario Association of Fire Chiefs and the Ministry of Natural Resources and Forestry.





#### Wildland training includes models for:

- Health, Safety, and Wellness
- Wildland fire behavior
- Hand tools and the portable pump
- Bush hose handling and cleaning
- Fireline patrol