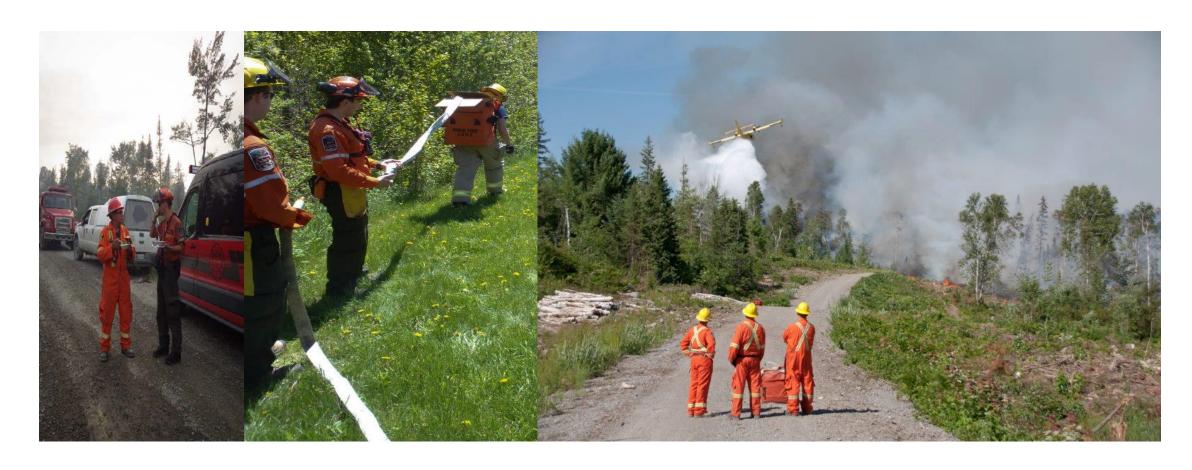

### Wildland Fires

#### **Greater Sudbury Fire Services**

- Five-year average of 385 wildland fires per year
- Spring thaw / Summer precipitation factors
- Common causes of wildland fires
  - Careless smoking
  - Unattended campfires
  - Lightning strikes

# Partners in Response