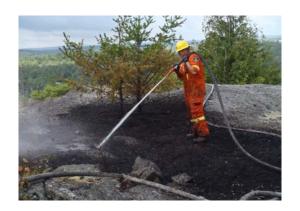

# Wildland Training

All firefighters participate in Wildland firefighter training

 The course is designed to provide Fire Department staff with basic firefighting skills as determined by the Ontario Fire Marshall, the Ontario Association of Fire Chiefs and the Ministry of Natural Resources and Forestry.

#### Wildland training includes models for:

- Health, Safety, and Wellness
- Wildland fire behavior
- Hand tools and the portable pump
- Bush hose handling and cleaning
- Fireline patrol