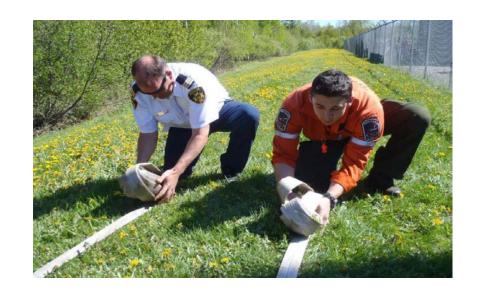

# Wildland Training

All firefighters participate in Wildland firefighter training

 The course is designed to provide Fire Department staff with basic firefighting skills as determined by the Ontario Fire Marshall, the Ontario Association of Fire Chiefs and the Ministry of Natural Resources and Forestry.

#### Wildland training includes models for:

- Health, Safety, and Wellness
- Wildland fire behavior
- Hand tools and the portable pump
- Bush hose handling and cleaning
- Fireline patrol