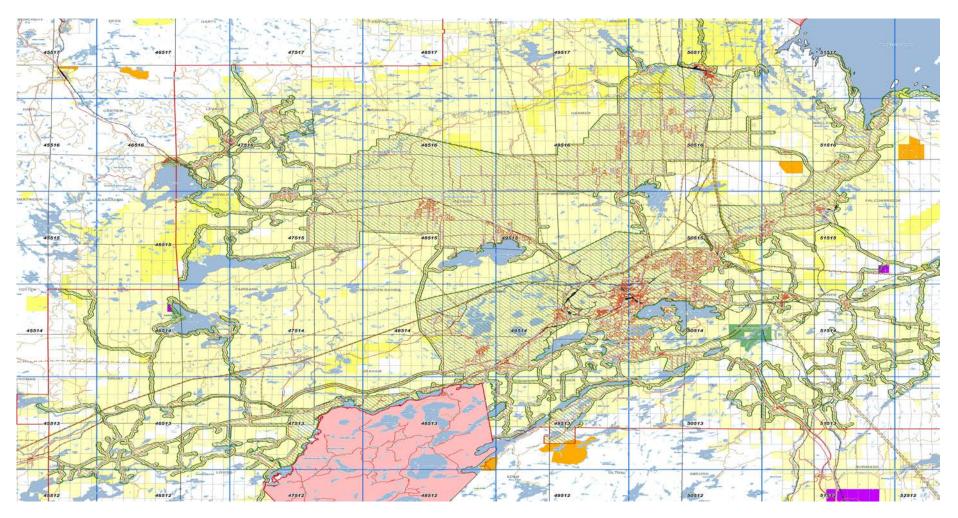

# Our Protection Area

#### 2017

Fire Services Protected 1400 km2 MNRF Protected 1800 km2

#### 2021

Fire Services Protected 800 km2 MNRF Protected 2400 km2