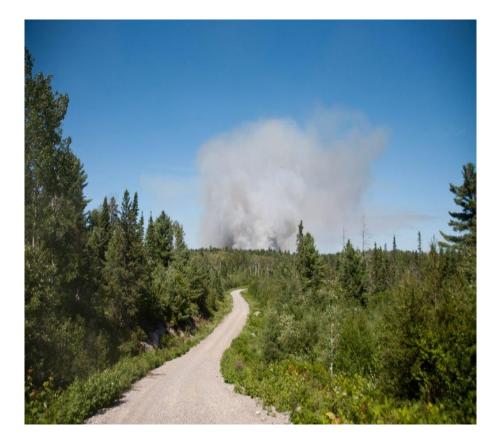

### Wildland Fires

#### **Greater Sudbury Fire Services**

- Five-year average of 385 wildland fires per year
- Spring thaw / Summer precipitation factors
- Common causes of wildland fires
  - Careless smoking
  - Unattended campfires
  - Lightning strikes