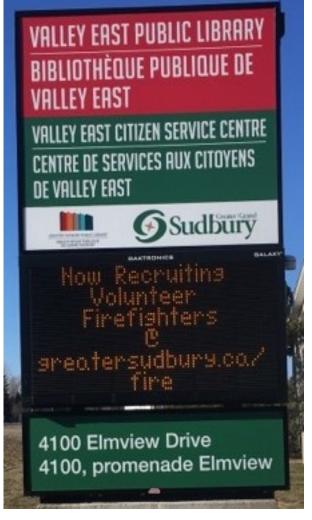

#### Volunteer Firefighter Recruitment

Volunteer Firefighter

#### Your Community Needs You.

Now Recruiting Volunteer Firefighters.

Spring and summer recruitment application deadline: July 31, 2019 Visit greatersudbury.ca/fire

Retired

#### Recruiting Volunteer Firefighters

greatersudbury.ca/fire Sudbury