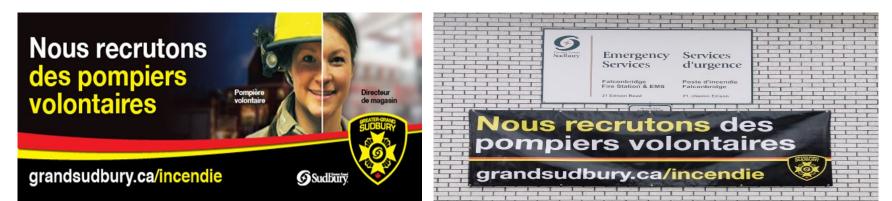

Each member of the committee worked collaboratively to develop and implement the following initiatives as part of the 2021 volunteer recruitment:

- Additional portable signage in high visible areas
- New recruitment banners to be installed at stations
- Video of VFFs demonstrating physical testing requirements
- Volunteer firefighters to assist with physical testing
- Volunteer Captains assisting with the candidates' interview process

#### Advertising Strategy

- Chief's Recruitment Video
- Station Banners (12' x 4')
- Portable & Digital Boards
- Radio Ads
- Social Media Campaign
- Posters and Post Cards