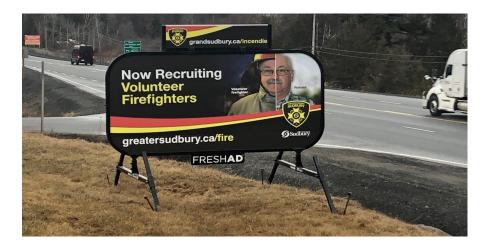

Each member of the committee worked collaboratively to develop and implement the following initiatives as part of the 2021 volunteer recruitment:

- Additional portable signage in high visible areas
- New recruitment banners to be installed at stations
- Video of VFFs demonstrating physical testing requirements
- Volunteer firefighters to assist with physical testing
- Volunteer Captains assisting with the candidates' interview process

#### Advertising Strategy

- Chief's Recruitment Video
- Station Banners (12' x 4')
- Portable & Digital Boards
- Radio Ads
- Social Media Campaign
- Posters and Post Cards