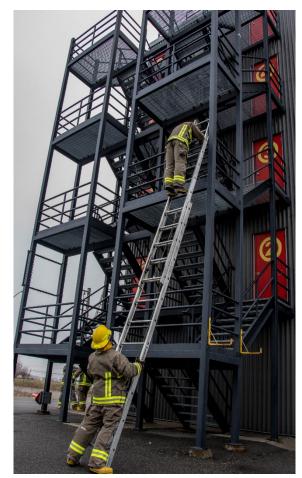

### Physical Testing

A video identifying all stages of the physical testing was developed using current volunteer firefighters and made available through the website to provide applicants with a realistic vision of physical testing expectations.

Volunteer firefighters assisted throughout the physical testing process allowing them to observe new recruits and provide feedback on their abilities.

Over 70 recruits attended the physical testing. Blood Pressure (160/100) and Heart Rate (110 ppm) have been aligned with National Fire Protection Association requirements. All blood pressure and heart rate monitoring was conducted by paramedics.