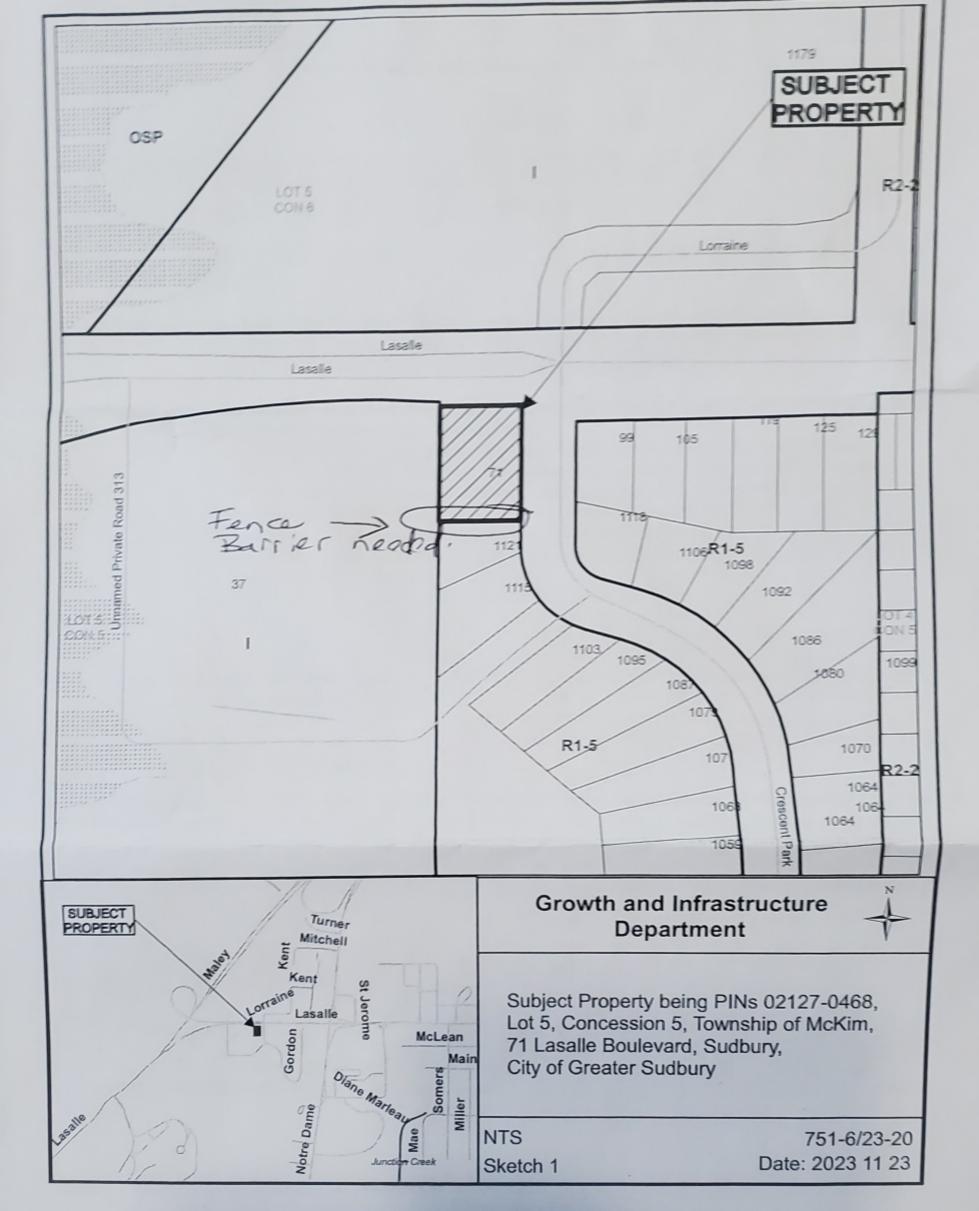

You don't often get email from

Learn why this is important

Hello

Please accept this as my concern and request to ensure that my privacy is also repected. My propetry is directly beside 71 Lasalle Blvd (Location PIN 02126-0468). In the recent notice, it indicates plans to ensure privacy however there needs to be a privacy fence installed to also ensure that my property at 1121 Crescent Park Road, Sudbury is also included with the privacy requirement. I have attached a copy of the subject property and circled the area that I am requesting the developer install a privacy fence. This will ensure there is some sound barrier, protect Is my lot from gas fumes, and ensures my propertynis not trespassed on by the tenants. Kindly let me know the results.

Sincerely, Eveline Plaunt, Property owner of 1121 Crescent Park Road, Sudbury, ON Phone: