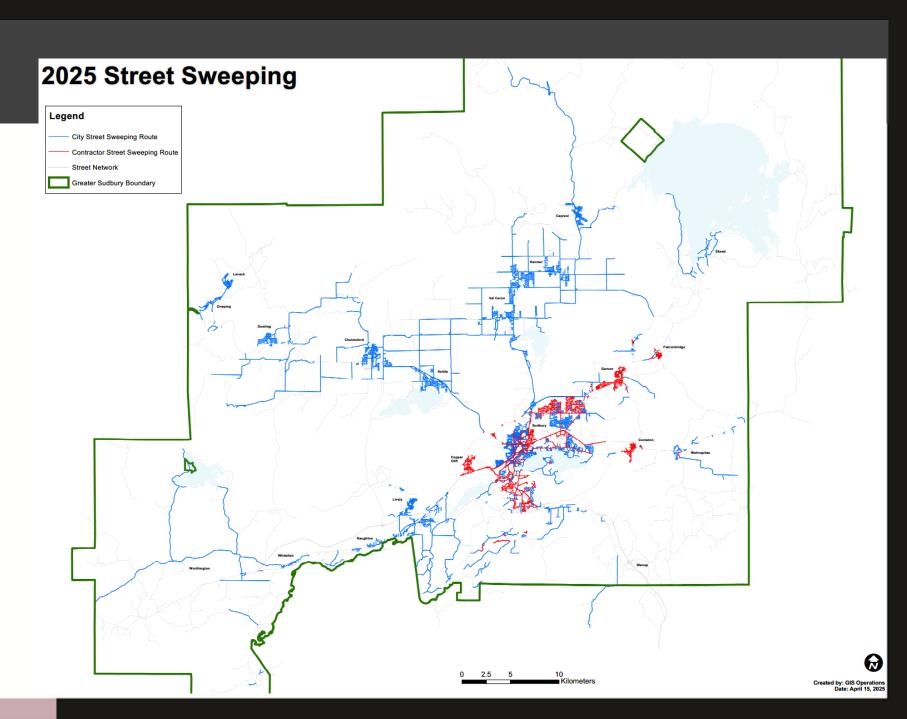

# 2025 Street Sweeping Program

April 23, 2025

Presentation by Linear Infrastructure Services

2019-2027 Strategic Plan Priorities

















### Background

- Approximately 2,800 lane km
  - 2,250 km CGS and contractor
  - 550 km contractor
- Approximately 420 km sidewalk
- Combination of CGS and contractor staff
- 6-8 week program

















#### Overview

Combination of CGS crews and contractor crews



#### Curbed vs Curbless





















#### The Process

#### **Curbed Roads**

- Sand must be picked up and hauled away
- Much slower operation (~20 km/day)

#### Curbless roads

- Can be swept without the need to pickup the sand
- Faster operation than curbed roads (> 40 km/day)

















### The Equipment

























### "Train" of Thought

#### Sweeping "train" for curbed roads

- 2 manual (hand) sweepers
- 1 flusher truck
- 2 municipal tractors
- 1-2 mechanical sweeper
- 1 vacuum sweeper
- 1 loader/backhoe
- 2 dump trucks

















#### Progression

Starting in the Ramsey Lake Watershed and working clockwise throughout the remainder of the city



### Public Facing Map





















#### Live Demo

www.greatersudbury.ca/sweepingmap