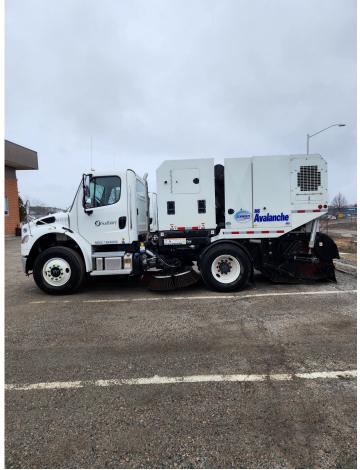

# 2025 Street Sweeping Program

April 23, 2025

Presentation by Linear Infrastructure Services

2019-2027 Strategic Plan Priorities

















### Background

- Approximately 2,800 lane km
  - 2,250 km CGS and contractor
  - 550 km contractor
- Approximately 420 km sidewalk
- Combination of CGS and contractor staff
- 6-8 week program

















#### Overview

Combination of CGS crews and contractor crews



#### Curbed vs Curbless





















#### The Process

#### **Curbed Roads**

- Sand must be picked up and hauled away
- Much slower operation (~20 km/day)

#### Curbless roads

- Can be swept without the need to pickup the sand
- Faster operation than curbed roads (> 40 km/day)

















### The Equipment

























### "Train" of Thought

#### Sweeping "train" for curbed roads

- 2 manual (hand) sweepers
- 1 flusher truck
- 2 municipal tractors
- 1-2 mechanical sweeper
- 1 vacuum sweeper
- 1 loader/backhoe
- 2 dump trucks

















#### Progression

Starting in the Ramsey Lake Watershed and working clockwise throughout the remainder of the city



### Public Facing Map





















#### Live Demo

www.greatersudbury.ca/sweepingmap

















## Sudbury Greater Grand