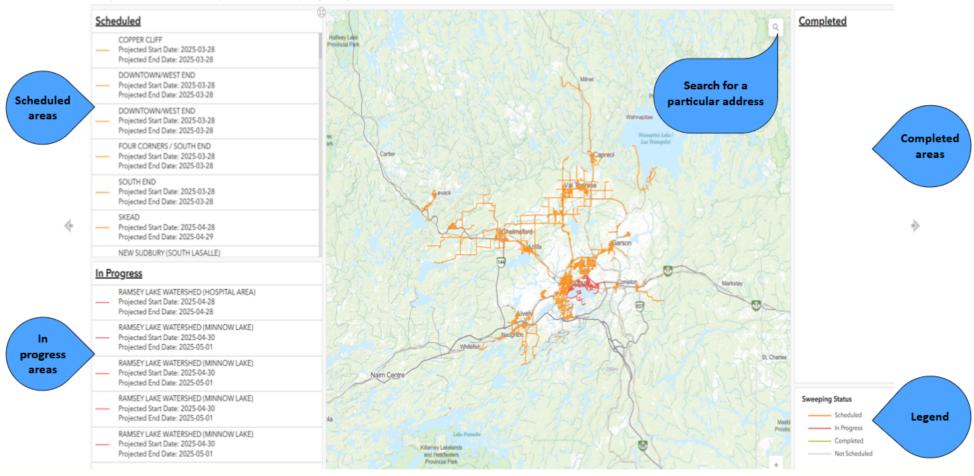

#### Overview

Combination of CGS crews and contractor crews



#### Curbed vs Curbless





















#### The Process

#### **Curbed Roads**

- Sand must be picked up and hauled away
- Much slower operation (~20 km/day)

#### Curbless roads

- Can be swept without the need to pickup the sand
- Faster operation than curbed roads (> 40 km/day)

















### The Equipment

























### "Train" of Thought

#### Sweeping "train" for curbed roads

- 2 manual (hand) sweepers
- 1 flusher truck
- 2 municipal tractors
- 1-2 mechanical sweeper
- 1 vacuum sweeper
- 1 loader/backhoe
- 2 dump trucks

















#### Progression

Starting in the Ramsey Lake Watershed and working clockwise throughout the remainder of the city



### Public Facing Map





















#### Live Demo

www.greatersudbury.ca/sweepingmap

















## Sudbury Greater Grand