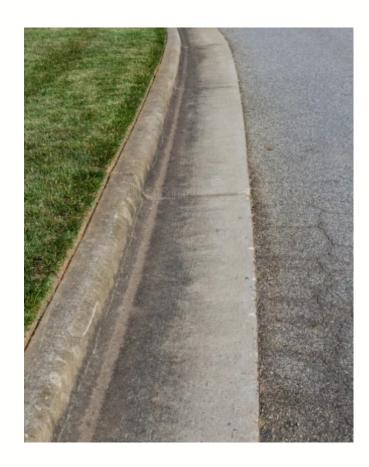

#### Curbed vs Curbless

#### **Curbed Roads**

- Sand must be picked up and hauled away
- Much slower operation (~20 km/day)