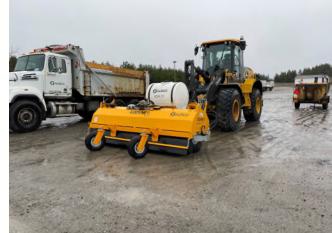

# 2025 Street Sweeping Program

April 23, 2025

Presentation by Linear Infrastructure Services

2019-2027 Strategic Plan Priorities

















### Background

- Approximately 2,800 lane km
  - 2,250 km CGS and contractor
  - 550 km contractor
- Approximately 420 km sidewalk
- Combination of CGS and contractor staff
- 6-8 week program

















#### Overview

Combination of CGS crews and contractor crews



#### Curbed vs Curbless





















#### The Process

#### **Curbed Roads**

- Sand must be picked up and hauled away
- Much slower operation (~20 km/day)

#### Curbless roads

- Can be swept without the need to pickup the sand
- Faster operation than curbed roads (> 40 km/day)

















### The Equipment

























### "Train" of Thought

#### Sweeping "train" for curbed roads

- 2 manual (hand) sweepers
- 1 flusher truck
- 2 municipal tractors
- 1-2 mechanical sweeper
- 1 vacuum sweeper
- 1 loader/backhoe
- 2 dump trucks

















#### Progression

Starting in the Ramsey Lake Watershed and working clockwise throughout the remainder of the city



### Public Facing Map





















#### Live Demo

www.greatersudbury.ca/sweepingmap

















## Sudbury Greater Grand