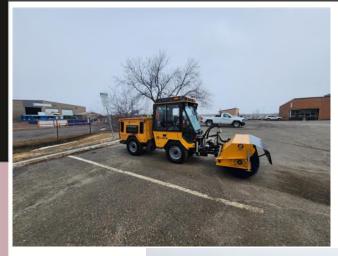

### The Equipment

#### Sweeping "train" for curbed roads

- 2 manual (hand) sweepers
- 1 flusher truck
- 2 municipal tractors
- 1-2 mechanical sweeper
- 1 vacuum sweeper
- 1 loader/backhoe
- 2 dump trucks