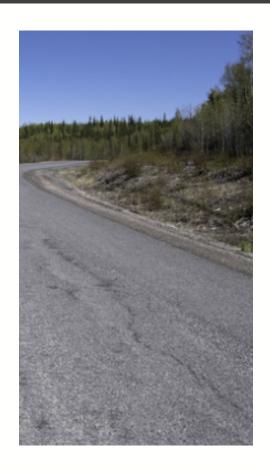

#### Curbed vs Curbless

#### Curbless roads

- Can be swept without the need to pickup the sand
- Faster operation than curbed roads (> 40 km/day)