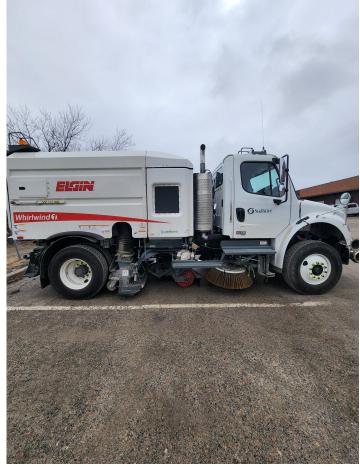

# 2025 Street Sweeping Program

April 23, 2025

Presentation by Linear Infrastructure Services

2019-2027 Strategic Plan Priorities

















### Background

- Approximately 2,800 lane km
  - 2,250 km CGS and contractor
  - 550 km contractor
- Approximately 420 km sidewalk
- Combination of CGS and contractor staff
- 6-8 week program

















#### Overview

Combination of CGS crews and contractor crews



#### Curbed vs Curbless





















#### The Process

#### **Curbed Roads**

- Sand must be picked up and hauled away
- Much slower operation (~20 km/day)

#### Curbless roads

- Can be swept without the need to pickup the sand
- Faster operation than curbed roads (> 40 km/day)

















### The Equipment

























### "Train" of Thought

#### Sweeping "train" for curbed roads

- 2 manual (hand) sweepers
- 1 flusher truck
- 2 municipal tractors
- 1-2 mechanical sweeper
- 1 vacuum sweeper
- 1 loader/backhoe
- 2 dump trucks

















#### Progression

Starting in the Ramsey Lake Watershed and working clockwise throughout the remainder of the city



### Public Facing Map





















#### Live Demo

www.greatersudbury.ca/sweepingmap

















## Sudbury Greater Grand