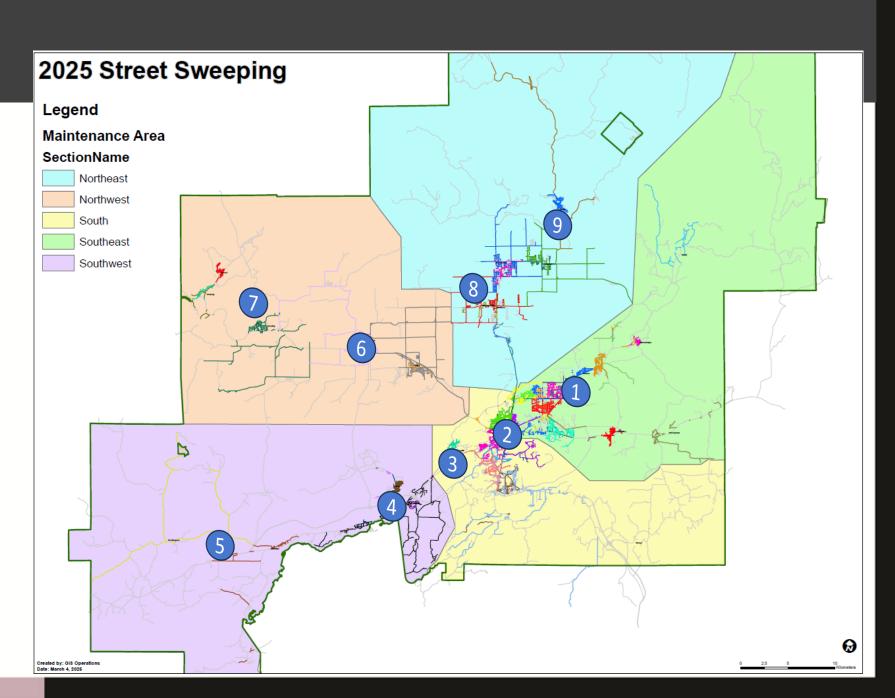

#### Progression

Starting in the Ramsey Lake Watershed and working clockwise throughout the remainder of the city

### Public Facing Map