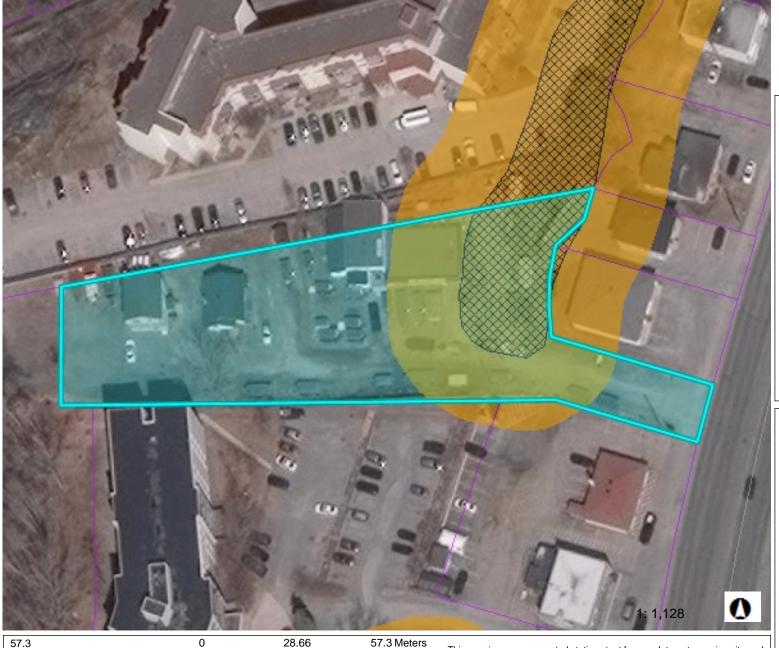

## 751-6/21-04 - 1497, 1499 & 1501 Paris Street, Sudbury Conservation Sudbury File 34061

This map is a user generated static output from an Internet mapping site and is for reference only. Data layers that appear on this map may or may not be accurate, current, or otherwise reliable.

## Legend

- NDCA Jurisdiction
  - Parcels (File NO)
- ☐ Subwatersheds
- Roads CGS 2021
- Waterbody
- Wetland
- Active Municipal Drains
- Watercourse
- Parcels (NDCA Owner)
- Regulation Limits
- Municipal Boundary (CGS)
  World Imagery

## **Notes**

Although Conservation
Sudbury makes every effort to
ensure accurate mapping,
regulated natural hazards may
exist on-site that have not yet
been identified. Should a
feature be identified, the
applicant must halt works
immediately and contact
Conservation Sudbury at
705.674.5249. Regulated
hazards include floodplains,
watercourses, shorelines,
wetlands, and valley slopes.