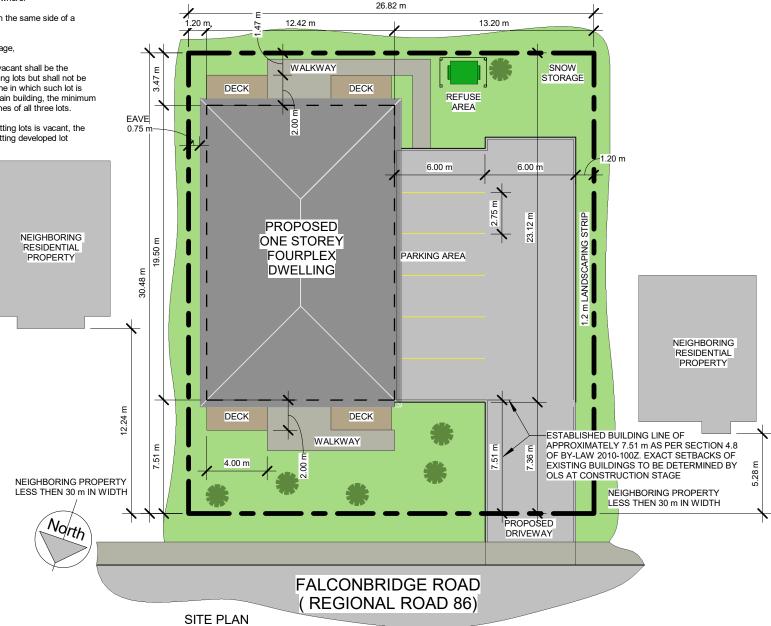

## 4.8 ESTABLISHED BUILDING LINE

- a) Notwithstanding any other provision hereof to the contrary, where:
- i) a vacant interior lot exists between legal existing buildings on the same side of a street: and
- ii) where none of the three lots exceed 30.0 metres in lot frontage,

the minimum front yard required on the said interior lot when vacant shall be the average of the established building lines on the said two abutting lots but shall not be greater than the minimum front yard depth required for the zone in which such lot is located, and, where the said interior lot contains an existing main building, the minimum front yard required shall be the average established building lines of all three lots.

b) Notwithstanding the above paragraph, if one of the two abutting lots is vacant, the established building line will be established using the next abutting developed lot provided it is located within 30.0 metres of the subject lot.

SITE DATA:

ADDRESS: 3500 FALCONBRIDGE ROAD (REGIONAL ROAD 86) LOT AREA: 817.54 m2 BUILDING AREA: 242.24 m2

LOT COVERAGE: 29.6 % GROSS FLOOR AREA: 484.48 m2 PERCENTAGE OF LOT AREA: 59.2 %

TOTAL LANDSCAPE AREA: 391.9 m2

1:250

FRONT YARD AREA: 220.74 m2

FRONT YARD LANDSCAPE AREA: 175.68 m2 PERCENTAGE OF FRONT YARD: 79.4 % FRONT YARD SETBACK: 7.51 m SIDE YARD SETBACK: EAST 1.22 m WEST 13.20 m REAR YARD SETBACK: 3.47 m PARKING SPACES REQUIRED: 6 SPACES PARKING SPACES PROVIDED: 6 SPACES