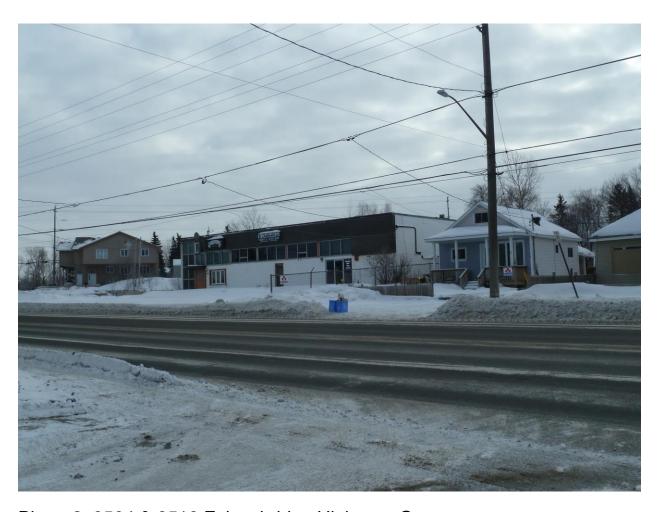

Photo 1: 3500 Falconbridge Highway, Garson View of subject property from north side of road File 751-3/21-01 Photography February 17, 2021

Photo 2: 3504 & 3516 Falconbridge Highway, Garson Single detached dwelling and commercial building located east of subject property

File 751-3/21-01 Photography February 17, 2021

Photo 3: 3488 Falconbridge Highway, Garson Single detached dwelling abutting westerly File 751-3/21-01 Photography February 17, 2021

Photo 4: 3500 Falconbridge Highway, Garson View of rear yard abutting park File 751-3/21-01 Photography February 17, 2021