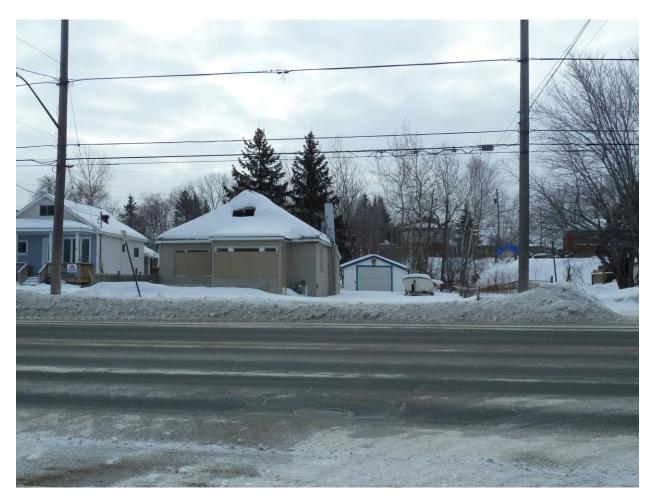

Photo 1: 3500 Falconbridge Highway, Garson View of subject property from north side of road File 751-3/21-01 Photography February 17, 2021

Photo 2: 3504 & 3516 Falconbridge Highway, Garson Single detached dwelling and commercial building located east of subject property