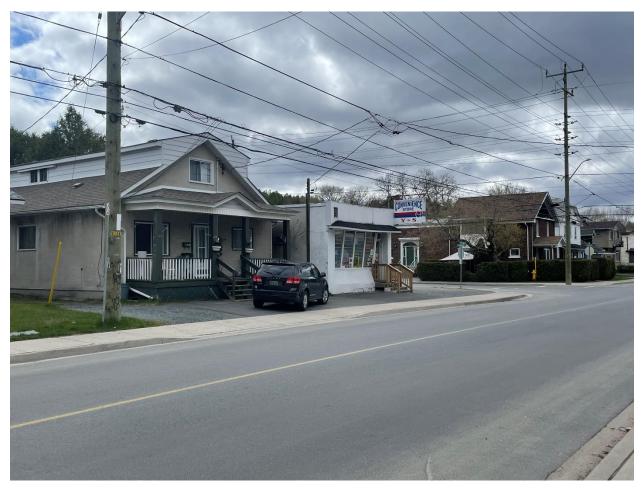

PHOTO #5 – Existing residential dwelling and convenience store to the immediate south-west of the subject lands as viewed from King Street.

PHOTO #6 – Existing multiple dwelling to the immediate west of the subject lands as viewed from King Street looking north-west.