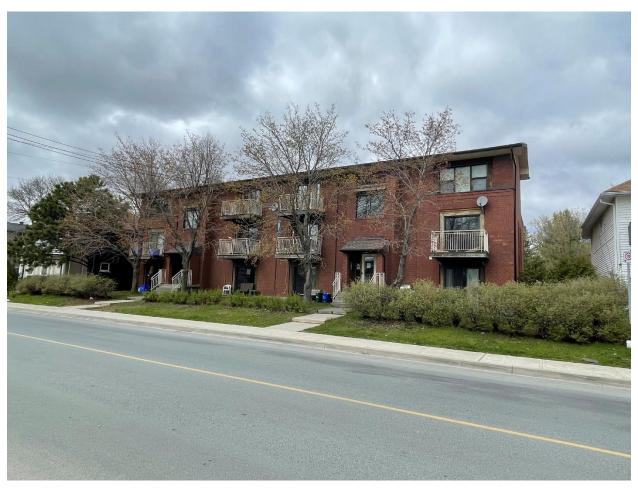

PHOTO #1 – Subject lands containing an existing multiple dwelling as viewed from King Street looking north.

PHOTO #2 – Existing residential dwellings to the immediate east of the subject lands as viewed from King Street looking north.