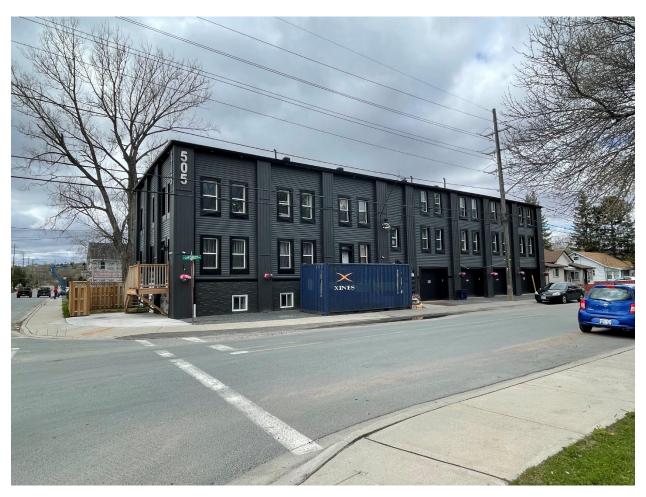

PHOTO #1 – Subject lands containing an existing multiple dwelling as viewed from King Street looking north.

PHOTO #2 – Existing residential dwellings to the immediate east of the subject lands as viewed from King Street looking north.