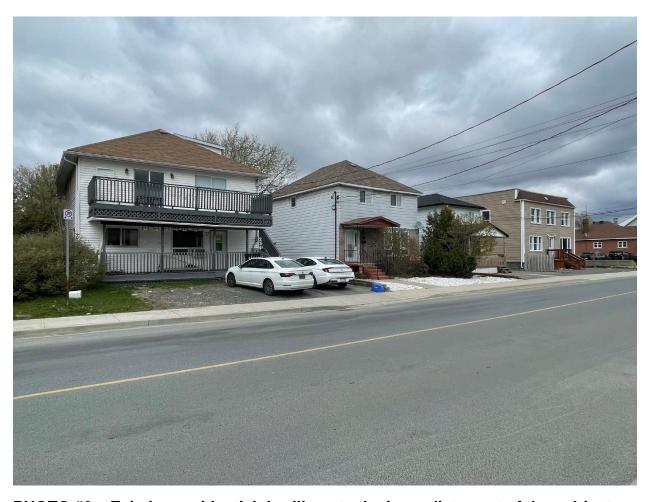

PHOTO #1 – Subject lands containing an existing multiple dwelling as viewed from King Street looking north.

PHOTO #2 – Existing residential dwellings to the immediate east of the subject lands as viewed from King Street looking north.