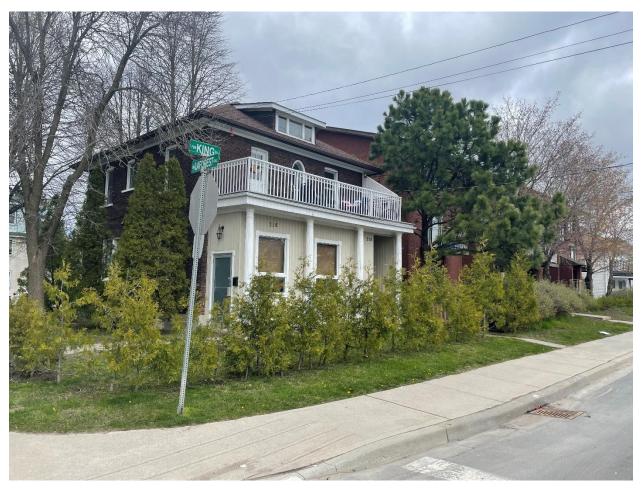

PHOTO #3 – Existing residential dwelling to the immediate west of the subject lands as viewed from King Street looking north.

PHOTO #4 – Existing residential dwellings and laundromat to the immediate south of the subject lands as viewed from King Street.