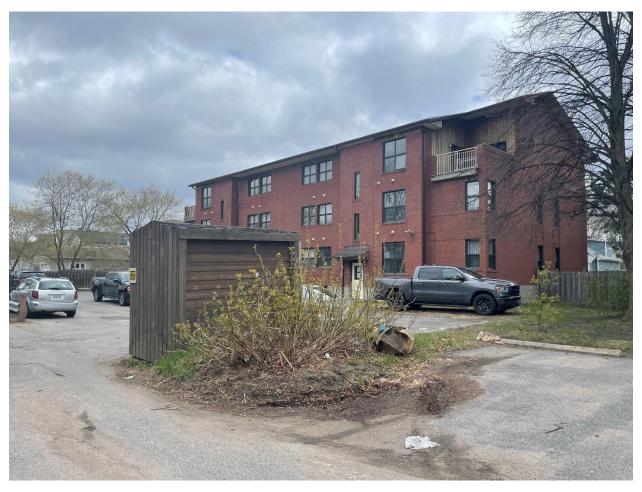

PHOTO #7 – Existing parking area and shed in the rear yard as viewed from the laneway maintained by the municipality looking south.