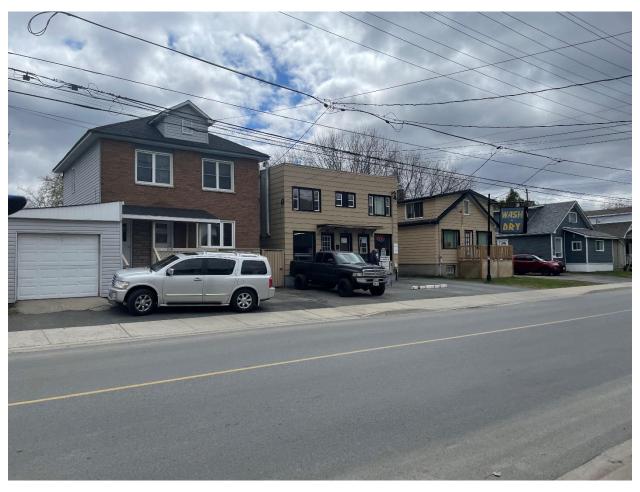

PHOTO #3 – Existing residential dwelling to the immediate west of the subject lands as viewed from King Street looking north.

PHOTO #4 – Existing residential dwellings and laundromat to the immediate south of the subject lands as viewed from King Street.