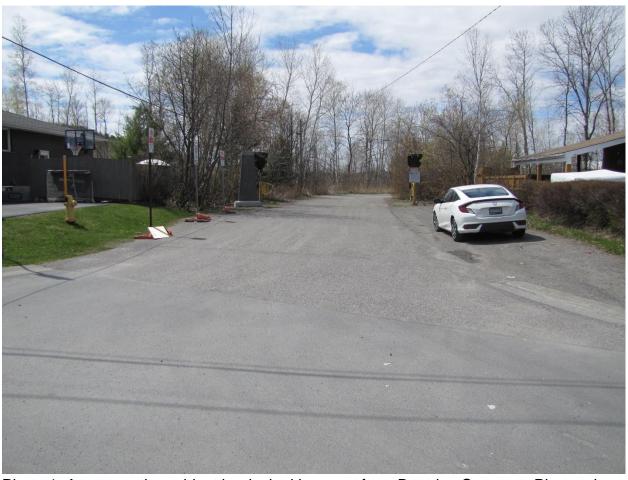

Photo 1: Access to the subject lands, looking west from Beatrice Crescent. Photo taken April 29, 2021, File #751-6/21-10.

Photo 2: Residential use across from access to subject lands, looking east from Beatrice Crescent. Photo taken April 29, 2021, File #751-6/21-10.