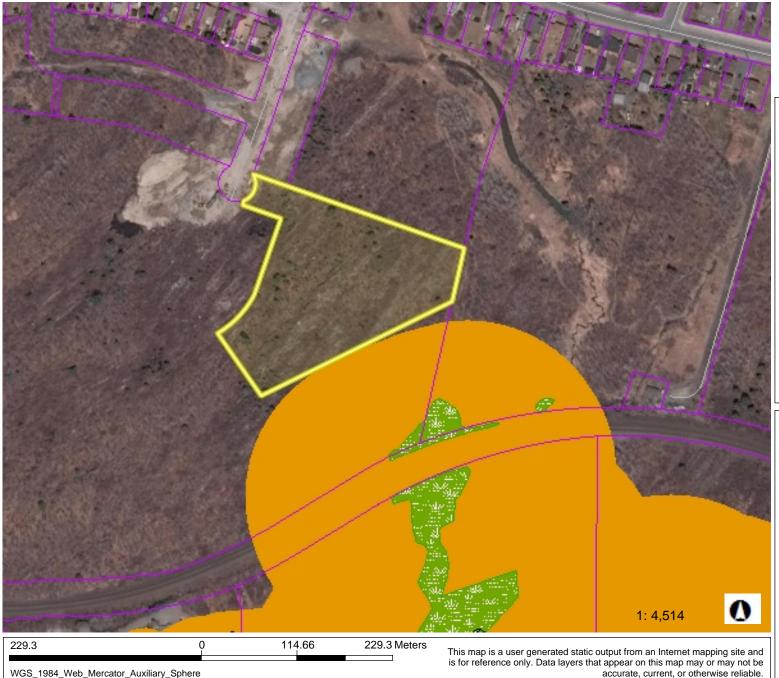

## 751-6/20-25 - Nottingham Avenue, Sudbury PIN 735760489 Conservation Sudbury File 12583

## **Legend**☐ NDCA Jurisdiction

- Parcels (File NO)
- Subwatersheds
  - Roads\_CGS\_2021
- Waterbody
- Wetland
- Active Municipal Drains
- Watercourse
- Regulation Limits
- Municipal Boundary (CGS)

World Imagery

## **Notes**

THIS MAP IS NOT TO BE USED FOR NAVIGATION

Although Conservation
Sudbury makes every effort to
ensure accurate mapping,
regulated natural hazards may
exist on-site that have not yet
been identified. Should a
feature be identified, the
applicant must halt works
immediately and contact
Conservation Sudbury at
705.674.5249. Regulated
hazards include floodplains,
watercourses, shorelines,
wetlands, and valley slopes.