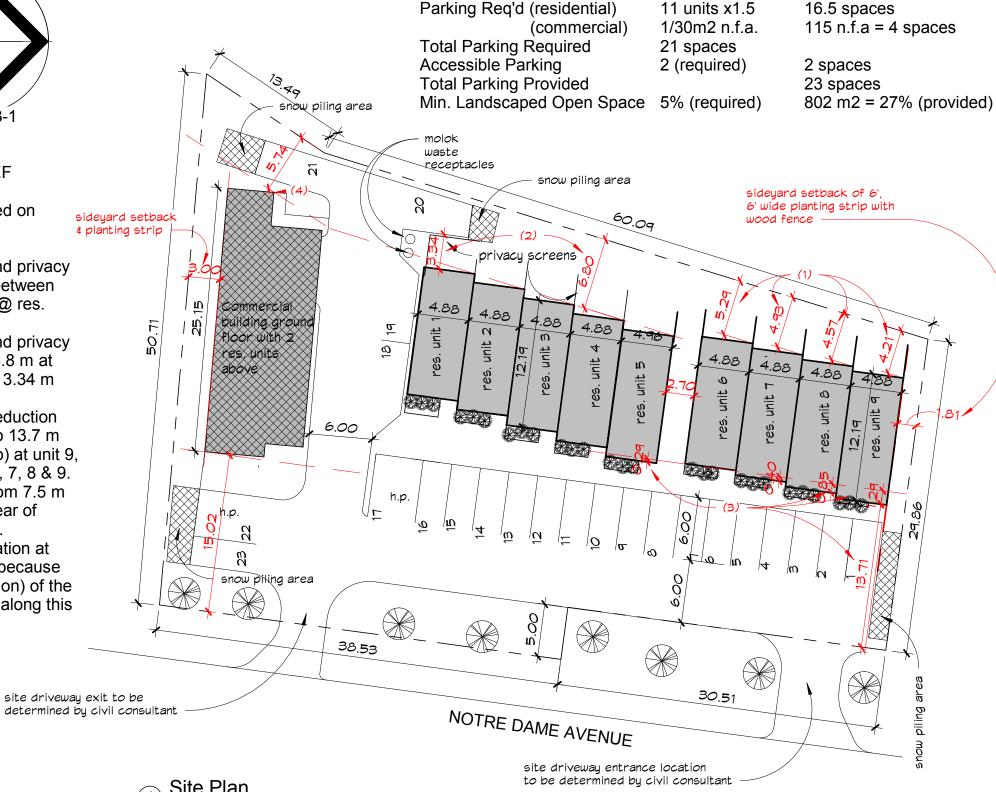

#### PROJECT DATA

C2 - Special Zoning R3-1 (present) Lot Area 2,723 m2 9 Res. Units 542.81 m2 207.29 m2 Commercial Unit (with 2 res. units above) Total Building Area 750.10 m2 27.54% (actual) Lot Coverage 50% (permited) Parking Reg'd (residential) 11 units x1.5 16.5 spaces 1/30m2 n.f.a. 115 n.f.a = 4 spaces(commercial) **Total Parking Required** 21 spaces Accessible Parking 2 (required) 2 spaces **Total Parking Provided** 23 spaces

Proposed

ZONING CHANGE
REQ'D FOR PARTIAL
COMMERCIAL USE
OF PROPERTY FROM R3-1
to C2 SPECIAL

MINOR VARIANCE RELIEF REQUIRED (see items highlighted in red on plans)

- (1) rear yard setback and privacy yard from 7.5 m to between 4.21 m and 5.29 m @ res. units 6, 7, 8, 9.
- (2) rear yard setback and privacy yard from 7.5 m to 6.8 m at units 2, 3, 4, 5, and 3.34 m at unit 1.
- (3) front yard setback reduction from 15.0 m down to 13.7 m (worst case scenario) at unit 9, applicable to units 5, 7, 8 & 9.
- (4) rear yard setback from 7.5 m down to 5.72 m at rear of commercial building.
- (5) planting strip elimination at rear of the property because of the height (elevation) of the adjoining properties along this rear lot line.

### SITE PLAN

SHEET NUMBER:

A0