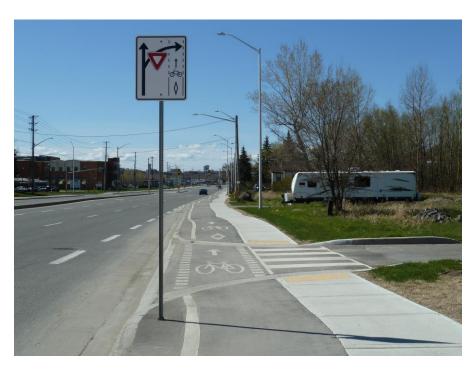

Photo 7: 1049, 1063 & 1069 Notre Dame Ave, Sudbury View of street line facing south from northerly driveway entrance File 751-6/21-06 Photography: May 9, 2021

Photo 8: 1050 Notre Dame Ave, Sudbury Taxation Data Centre opposite subject lands File 751-6/21-06 Photography: May 9, 2021