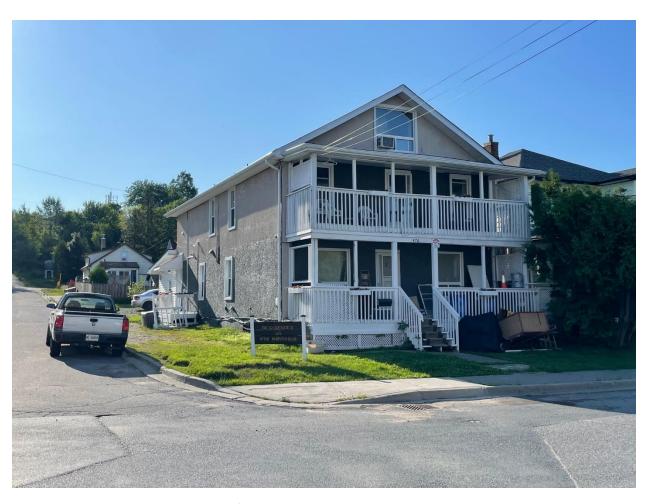

PHOTO #1 – Subject lands as viewed from Montague Avenue looking east along Nadia Street.

PHOTO #2 – Existing parking area to the rear of the existing residential building as viewed from Nadia Street looking south toward Unnamed Lane #101.