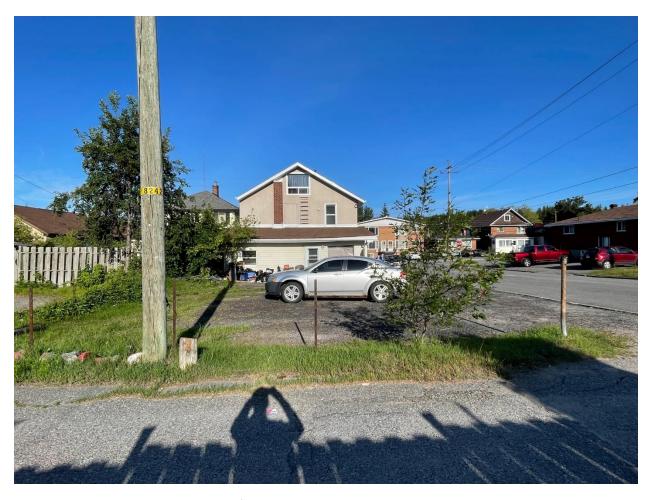

PHOTO #3 – Subject lands as viewed from Unnamed Lane #101 looking west toward Montague Avenue.

PHOTO #4 – Existing residential development and built-forms as viewed from Jean Street looking to the west along Montague Avenue.