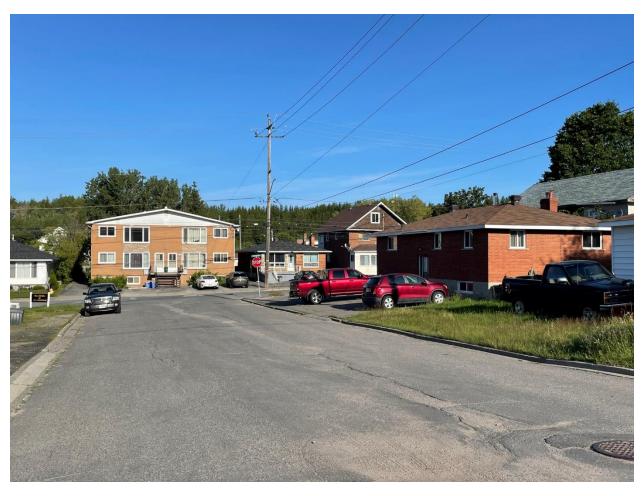

PHOTO #3 – Subject lands as viewed from Unnamed Lane #101 looking west toward Montague Avenue.

PHOTO #4 – Existing residential development and built-forms as viewed from Jean Street looking to the west along Montague Avenue.

PHOTO #5 – Existing residential buildings and built-forms to the immediate south of the subject lands as viewed from Montague Avenue looking east.