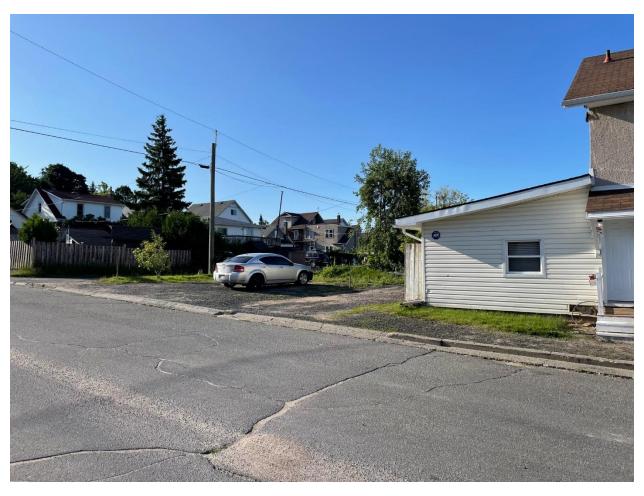

PHOTO #1 – Subject lands as viewed from Montague Avenue looking east along Nadia Street.

PHOTO #2 – Existing parking area to the rear of the existing residential building as viewed from Nadia Street looking south toward Unnamed Lane #101.