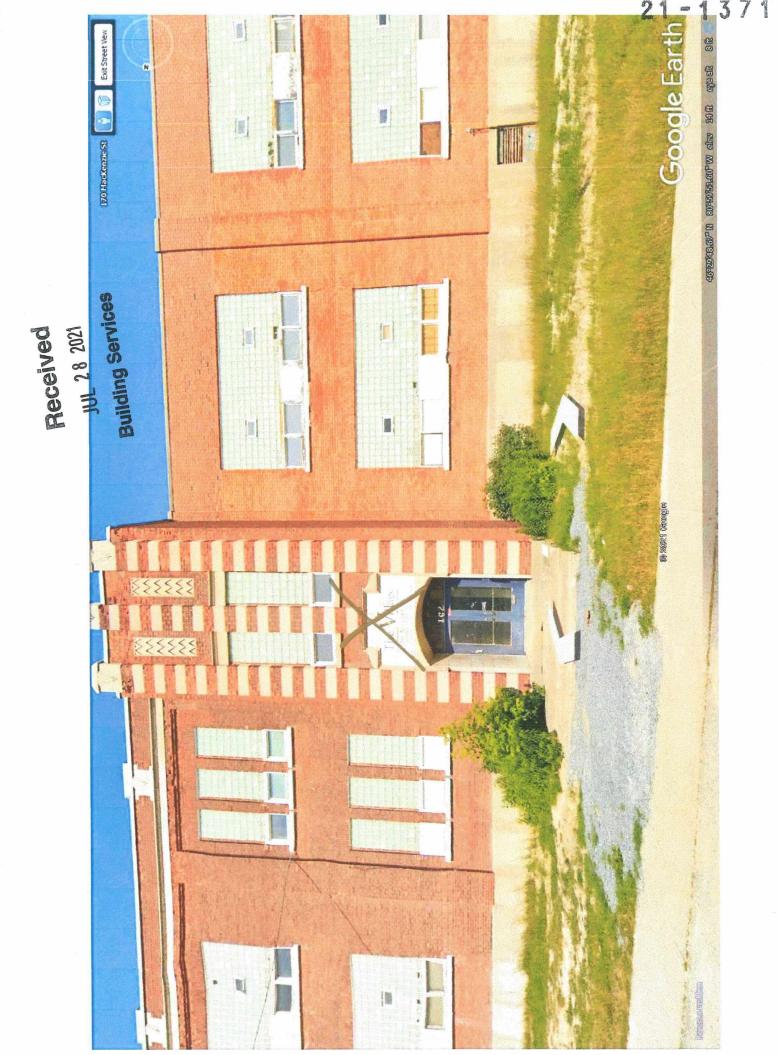

| No. | REVISION BY: | DATE | EXTERIOR WALL SIGN |                                                                | BY:             | DDO   |                                    |
|-----|--------------|------|--------------------|----------------------------------------------------------------|-----------------|-------|------------------------------------|
|     |              |      |                    | INSTALLATION SUDBURY INDIE CINEMA 162 MACKENZIE ST SUDBURY, ON | DWN             | DG    | DRG  Design & Inspection  Services |
|     |              |      |                    |                                                                | CH'D            |       |                                    |
|     | ×.           |      |                    |                                                                | APP.            |       |                                    |
|     |              |      |                    |                                                                | DATE: JUL 22/21 |       | PROJ: SUD-2021840                  |
|     | ×            |      |                    |                                                                | SCALE           | : NTS | DWG: 1 OF 1 REV. 0                 |