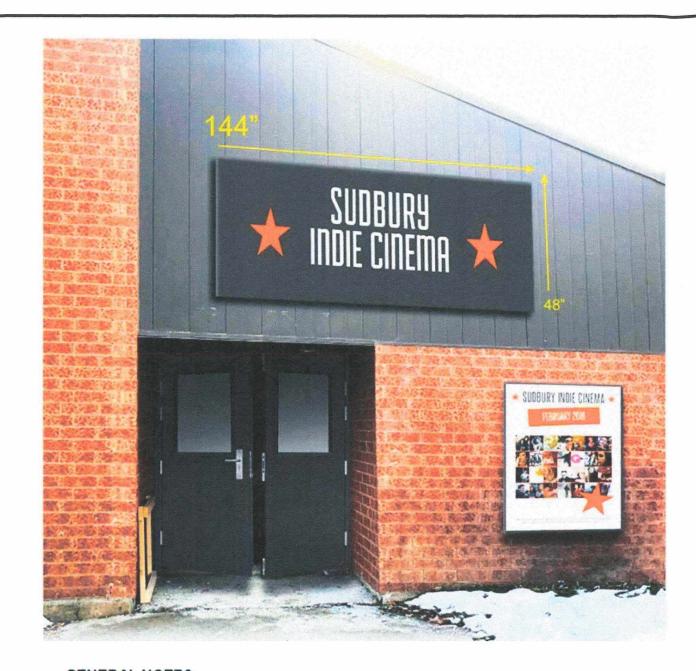

LED illuminated Sign Box mounted to face with 3" Redhead concrete anchors and 1 ½" fender washers.

One Anchor per 5 square foot. (10 - 12 Anchors)

| 6" Aluminum<br>Sign Box  | Aluminum<br>Cladding     | brick                  |
|--------------------------|--------------------------|------------------------|
|                          |                          |                        |
| 3" x 1/4" Redhead anchor |                          | 88888888888888         |
| 1 1/3" fender washer     | 7                        | Da                     |
| CROS                     | SS SECTION               | Received  JUL 2 8 2021 |
| 144"                     |                          | Building Services      |
|                          |                          | *                      |
| ELEVATION with AN        | · · · 48"  CHOR LOCATION | D. GAGNE               |
|                          |                          | TOLINCE OF ONTARIO     |

| No. | REVISION BY: | DATE | EXTERIOR WALL SIGN |                                                                | BY:             | DDO   |                                    |
|-----|--------------|------|--------------------|----------------------------------------------------------------|-----------------|-------|------------------------------------|
|     |              |      |                    | INSTALLATION SUDBURY INDIE CINEMA 162 MACKENZIE ST SUDBURY, ON | DWN             | DG    | DRG  Design & Inspection  Services |
|     |              |      |                    |                                                                | CH'D            |       |                                    |
|     | ×.           |      |                    |                                                                | APP.            |       |                                    |
|     |              |      |                    |                                                                | DATE: JUL 22/21 |       | PROJ: SUD-2021840                  |
|     | ×            |      |                    |                                                                | SCALE           | : NTS | DWG: 1 OF 1 REV. 0                 |