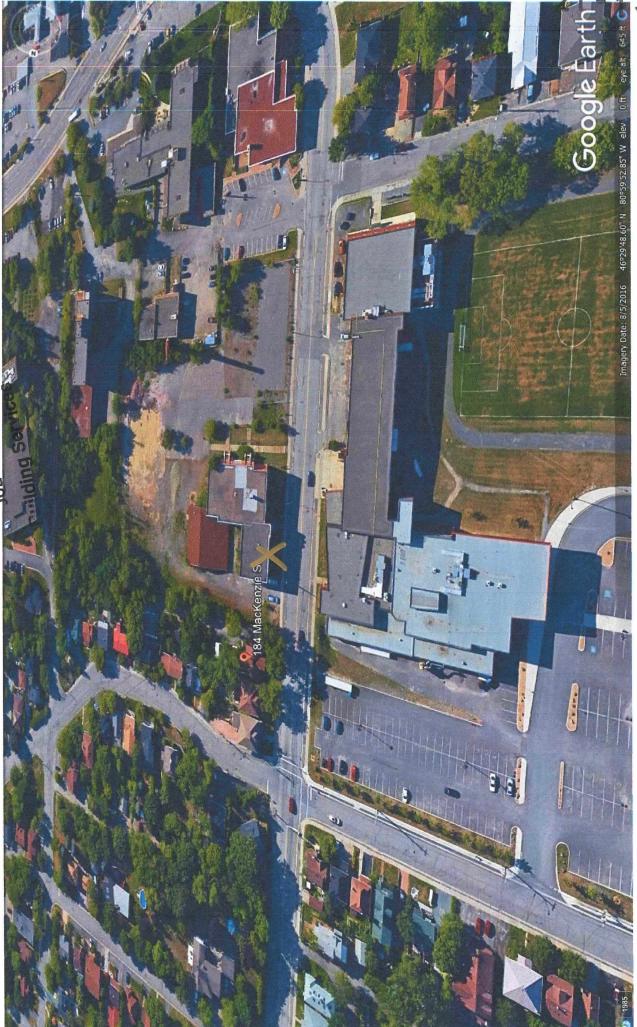

| No. | REVISION BY: | DATE | EXTERIOR WALL SIGN |                                                                | BY:             | DDO   |                                    |
|-----|--------------|------|--------------------|----------------------------------------------------------------|-----------------|-------|------------------------------------|
|     |              |      |                    | INSTALLATION SUDBURY INDIE CINEMA 162 MACKENZIE ST SUDBURY, ON | DWN             | DG    | DRG  Design & Inspection  Services |
|     |              |      |                    |                                                                | CH'D            |       |                                    |
|     | ×.           |      |                    |                                                                | APP.            |       |                                    |
|     |              |      |                    |                                                                | DATE: JUL 22/21 |       | PROJ: SUD-2021840                  |
|     | ×            |      |                    |                                                                | SCALE           | : NTS | DWG: 1 OF 1 REV. 0                 |