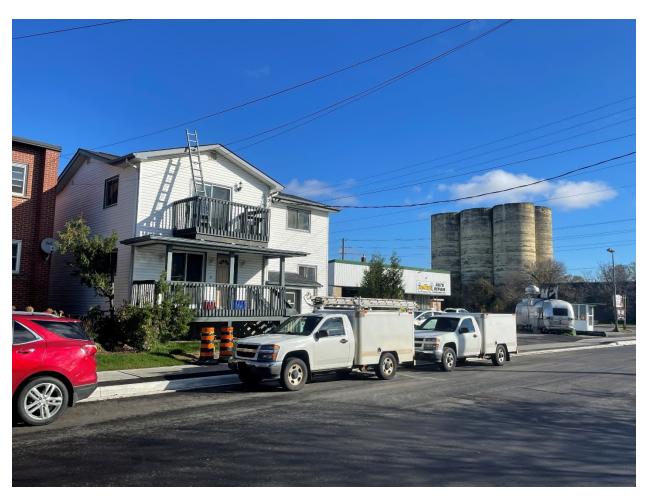

PHOTO #3 – Existing parking area in the rear yard of the subject lands as viewed from Un-Named Laneway #121 looking south.

PHOTO #4 – Existing residential building along with commercial and business industrial uses situated to the immediate east of the subject lands as viewed from Dell Street looking north.