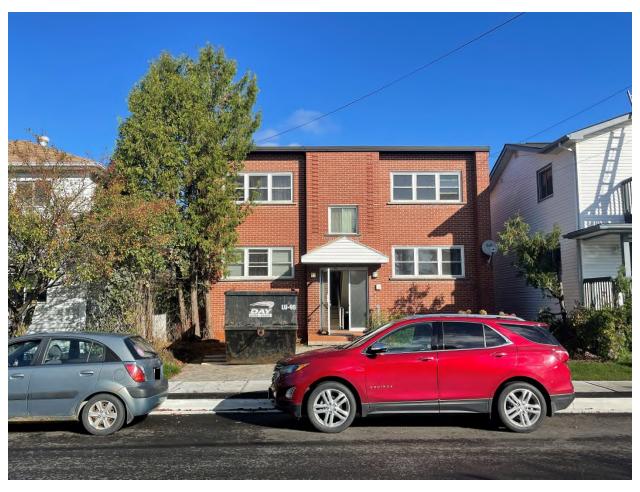

PHOTO #1 – Subject lands containing an existing multiple dwelling as viewed from Dell Street looking north.

PHOTO #2 – Existing laneway maintained by the municipality providing access to the rear yard of the subject lands as viewed from Un-Named Laneway #121 looking west.