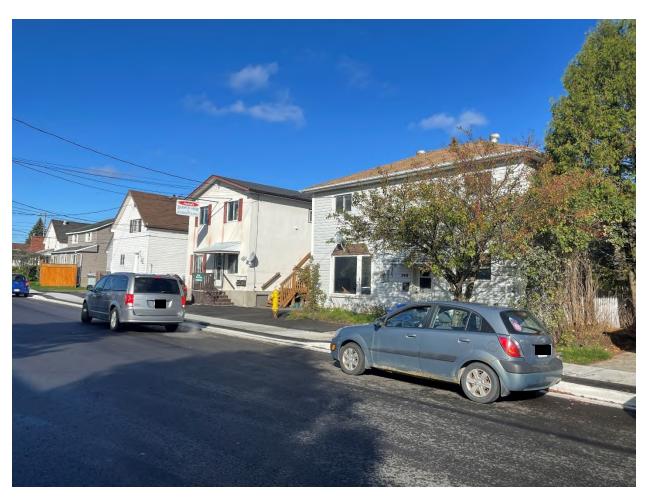

PHOTO #1 – Subject lands containing an existing multiple dwelling as viewed from Dell Street looking north.

PHOTO #2 – Existing laneway maintained by the municipality providing access to the rear yard of the subject lands as viewed from Un-Named Laneway #121 looking west.