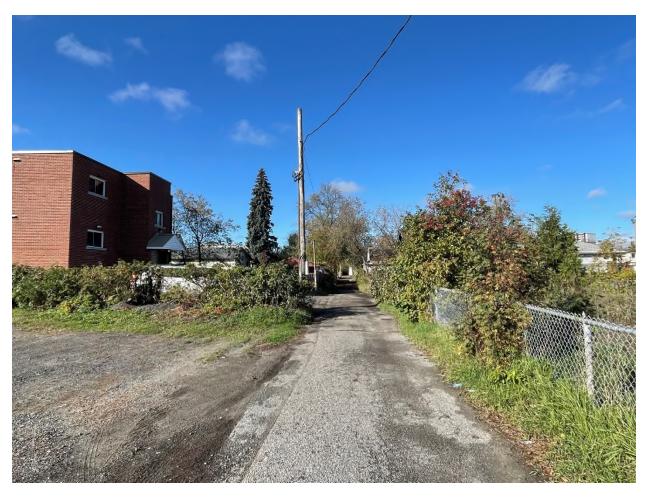

PHOTO #1 – Subject lands containing an existing multiple dwelling as viewed from Dell Street looking north.

PHOTO #2 – Existing laneway maintained by the municipality providing access to the rear yard of the subject lands as viewed from Un-Named Laneway #121 looking west.