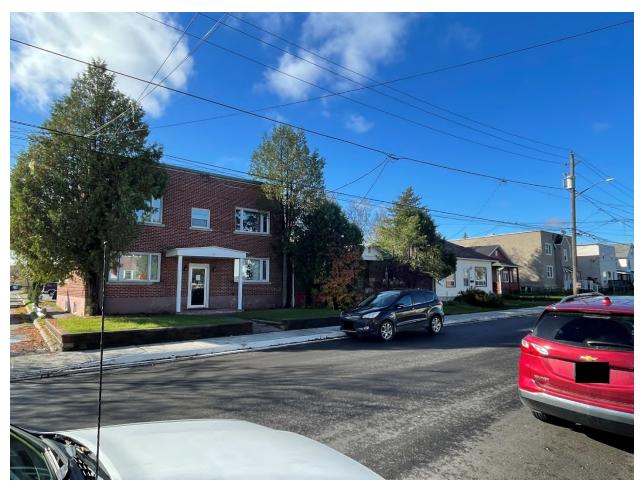

PHOTO #3 – Existing parking area in the rear yard of the subject lands as viewed from Un-Named Laneway #121 looking south.

PHOTO #4 – Existing residential building along with commercial and business industrial uses situated to the immediate east of the subject lands as viewed from Dell Street looking north.