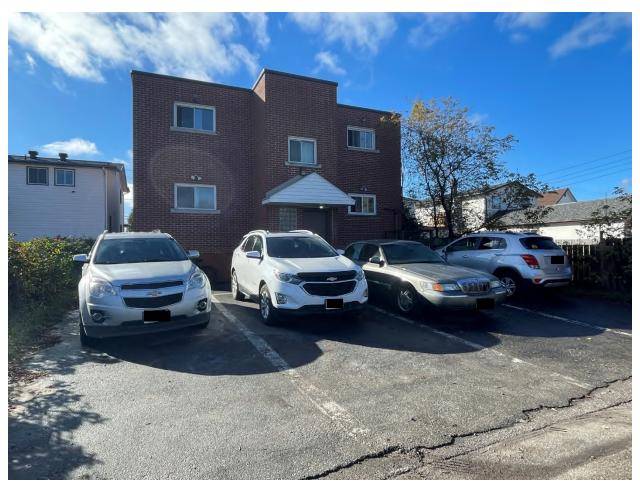

PHOTO #3 – Existing parking area in the rear yard of the subject lands as viewed from Un-Named Laneway #121 looking south.

PHOTO #4 – Existing residential building along with commercial and business industrial uses situated to the immediate east of the subject lands as viewed from Dell Street looking north.