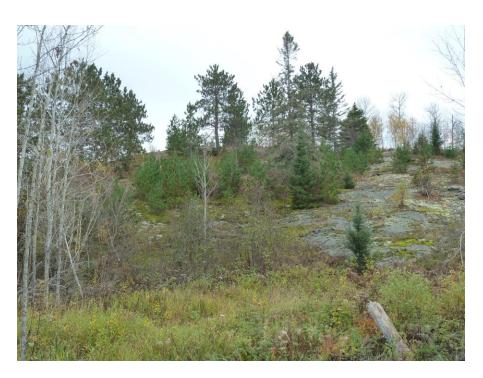

Photo 5: Municipal Road 4, Whitefish Interior view showing typical conditions File 751-8/21-001 Photography: October 11, 2021

Photo 6: Municipal Road 4, Whitefish Sensitive receptor (single residential use) located north of subject land File 751-8/21-001 Photography: October 11, 2021