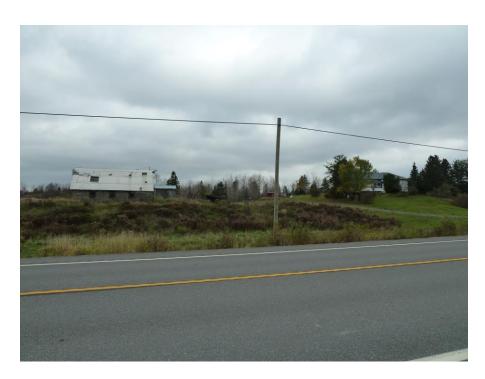

Photo 1: Municipal Road 4, Whitefish View of street line and driveway entrance File 751-8/21-001 Photography: October 11, 2021

Photo 2: Municipal Road 4, Whitefish View facing south from driveway entrance File 751-8/21-001 Photography: October 11, 2021