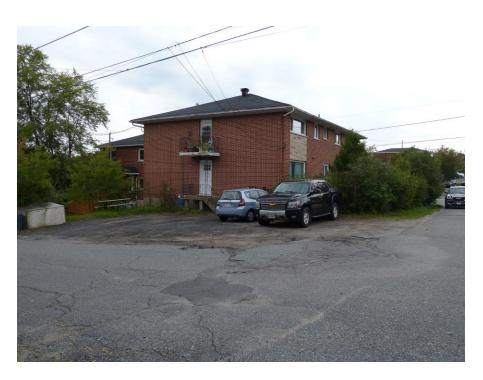

Photo 3: 351 Marshall Lane, Sudbury Parking area located in exterior yard abutting Marshall Lane File 751-6/21-016 Photography: September 14, 2021

Photo 4: 351 Marshall Lane, Sudbury Exterior yard on Marshall Lane and interface with abutting dwelling to the south File 751-6/21-016 Photography: September 14, 2021