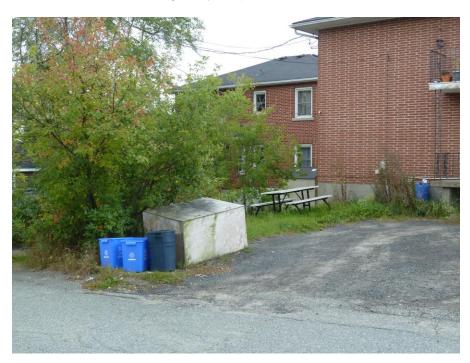

Photo 3: 351 Marshall Lane, Sudbury Parking area located in exterior yard abutting Marshall Lane File 751-6/21-016 Photography: September 14, 2021

Photo 4: 351 Marshall Lane, Sudbury Exterior yard on Marshall Lane and interface with abutting dwelling to the south File 751-6/21-016 Photography: September 14, 2021