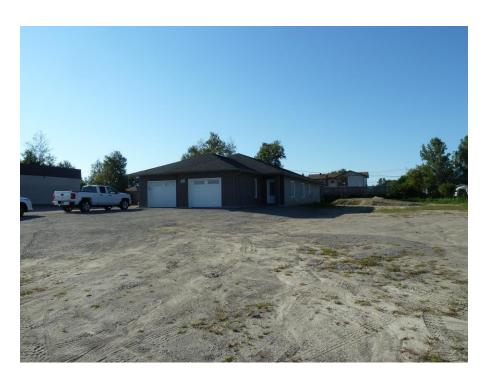

Photo 5: Centennial Drive, Hanmer Water booster station and single detached dwelling on Centennial Drive File 751-7/22-008 Photography: August 17, 2022

Photo 6: 5887 Highway 69 North, Hanmer Row dwelling complex opposite subject land File 751-7/22-008 Photography: August 17, 2022