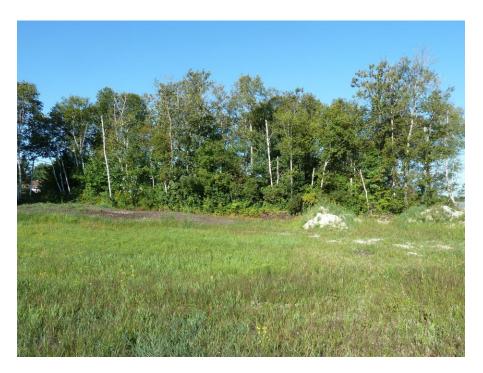

Photo 3: 5887 Highway 69 North, Hanmer View of westerly interior side yard (trees are located on abutting lands not subject property) File 751-7/22-008 Photography: August 17, 2022

Photo 4: 5887 Highway 69 North, Hanmer Single detached dwelling with secondary dwelling unit on easterly portion of lot File 751-7/22-008 Photography: August 17, 2022