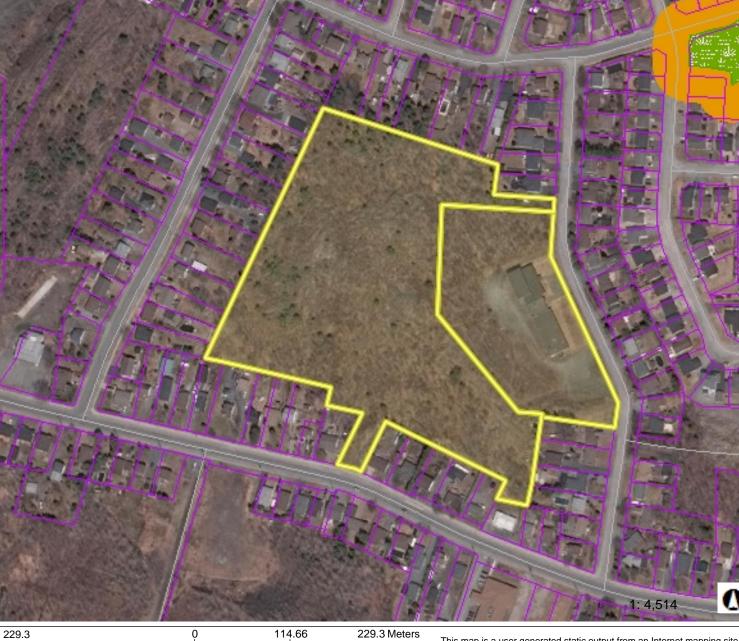

## 751-6/21-09 - 95 Estelle Street, Sudbury Conservation Sudbury Files 12717 & 51569

## Notes

Although Conservation Sudbury makes every effort to ensure accurate mapping, regulated natural hazards may exist on-site that have not yet been identified. Should a feature be identified, the applicant must halt works immediately and contact Conservation Sudbury at 705.674.5249. Regulated hazards include floodplains, watercourses, shorelines, wetlands, and valley slopes.