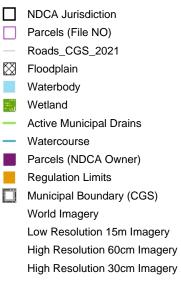

## 751-6/21-09 - 95 Estelle Street, Sudbury Conservation Sudbury Files 12717 & 51569





## Legend



## Notes

Although Conservation Sudbury makes every effort to ensure accurate mapping, regulated natural hazards may exist on-site that have not yet been identified. Should a feature be identified, the applicant must halt works immediately and contact Conservation Sudbury at 705.674.5249. Regulated hazards include floodplains, watercourses, shorelines, wetlands, and valley slopes.

WGS\_1984\_Web\_Mercator\_Auxiliary\_Sphere © Latitude Geographics Group Ltd.

This map is a user generated static output from an Internet mapping site and is for reference only. Data layers that appear on this map may or may not be accurate, current, or otherwise reliable. THIS MAP IS NOT TO BE USED FOR NAVIGATION