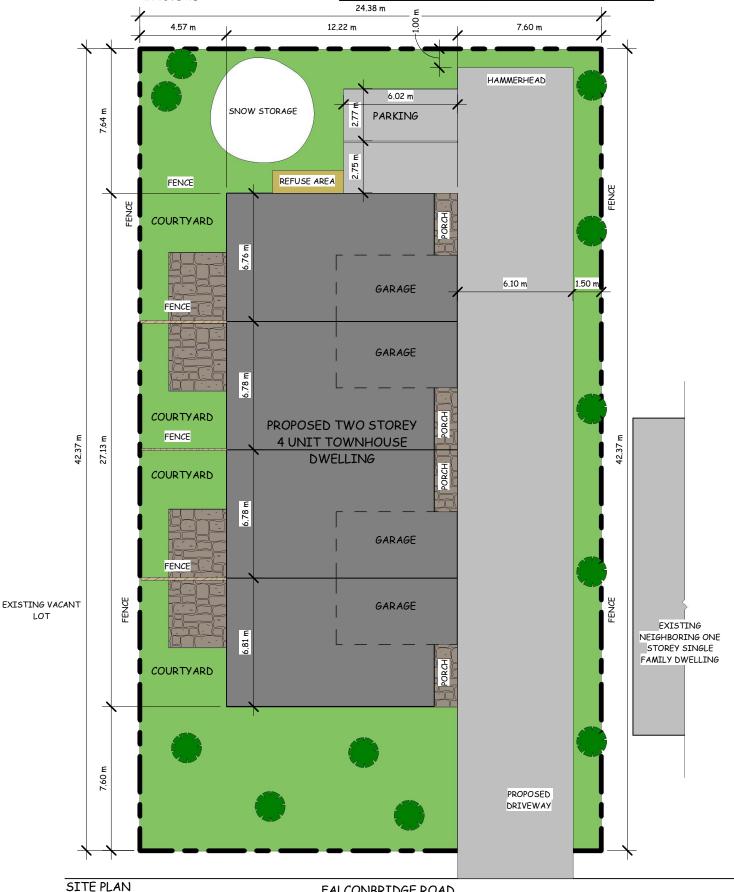

LOT AREA: 1033 m2 BUILDING AREA: 314.75 m2 GROSS FLOOR AREA: 629.5 m2 LOT COVERAGE: 30.4% GROSS AREA RATIO: 60.9% LANDSCAPE AREA: 346.4 m2 % OF LOT AREA: 33.5 %

FRONT YARD AREA: 185.8 m2 LANDSCAPE AREA IN FRONT YARD: 127.7 m2 % OF FRONT YARD LANDSCAPED: 68.7 % FRONT YARD SET BACK: 7.62 m SIDE YARD SETBACK: 4.57~m & 7.62~mCOURTYARD: 4.57 m X 6.78 m ALL FENCES TO BE 1.8 m HIGH OPAQUE WOOD FENCE

| ZONING RELIEF CHECK LIST    |          |          |            |
|-----------------------------|----------|----------|------------|
| REQUIREMENT                 | REQUIRED | PROPOSED | % VARIANCE |
| FRONT YARD SETBACK          | 15 m     | 7.60 m   | 49 %       |
| COURT YARD DEPTH            | 7.5 m    | 4.57 m   | 39 %       |
| REAR LANDSCAPE STRIP        | 3 m      | 1 m      | 66 %       |
| SIDE YARD LANDSCAPING STRIP | 3 m      | 1.5 m    | 50 %       |