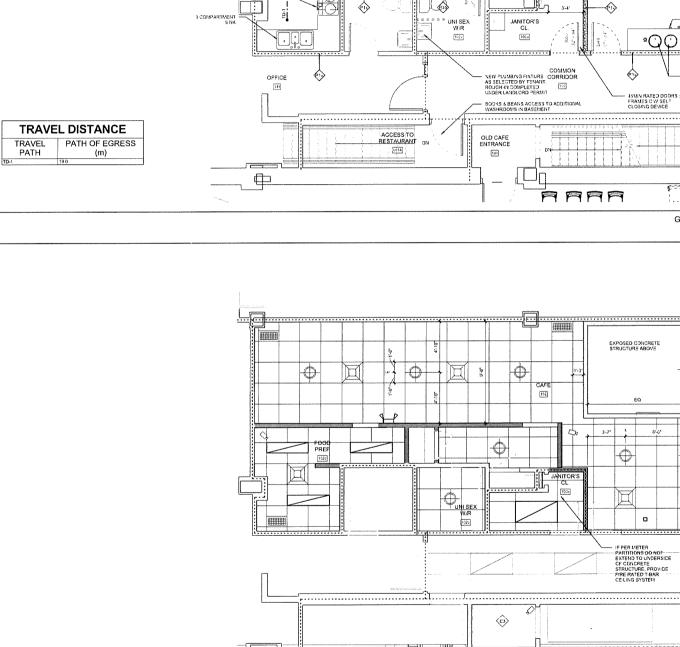

TANTS

PROJECT DESCRIPTION

NOTE: LANDLORD WORK UNDER PREVIOUS PERMIT

ARCHITECTURAL



CENTRELINE
A MOBILIS OF THE SUFE 201
A MOBIL

## **CONSTRUCTION LEGEND**

DENOTES EXISTING TO REMAIN DENOTES PORTION TO BE DEMOLISHED DENOTES INFILL OF EXISTING OPENING DENOTES NEW WALL

## **CONSTRUCTION ASSEMBLIES**

## PARTITION ASSEMBLIES

P16: FROWIDE SCUND ATTENUATION BATT INSULATION AROUND LAUNDRY BATT-ROCMS BECROOMS AS SHOWN ON FLAN)

PARTITION TYPE - P1s (THR FRR AS PER ULC DESIGN NO. U423)
- 56" TYPE X GYPSUM BOARD TO UIS OF CONCRETE DECK PART
- 3.5" STEEL STUDS § 15" OF O TO UIS OF CONCRETE DECK WITH
MINERAL WOOL BATT INSULATION
- 56" TYPE X GYPSUM BOARD TO UIS OF CONCRETE DECK, PART



BASEMENT AREA PLAN



GROUND FLOOR AREA PLAN

ARCHITECTURAL

COVER PAGE PROJECT INFORMATION & FLOCR PLANS



Z-5 14 5

(P)

FOOD PREP

DTE
CORE MID BASEMENT RESTAURANT MAX
OCCUPANT LOAD FOR COMBINED SPACE NOT TO
EXCEED 40 PATRONS AND 5 STAFF (3 WATER
CLOSETS PROVIDED)
ALL CODMING TO BE DO'VE IN COMMERCIAL
ATTOHEN IN BASEMENT CAPE TO BE USED FOR
FOOD PRES 1 RENEATING ONLY.

CENETEL NE COLL BEGGI LE ONTRADO
ASSCRIPCH
OF ANCHRECTS

DETROET, VECANOCIDAT

ONNEL GRELEWITE

USENSE
1447 BE RELOCATED FRO BASEMENT CAFE

**GROUND FLOOR - CONSTRUCTION PLAN** 

U/C FRIGGE

1

SALON

CAFE

1021

a. This crawing is not to be stored.

SSUED FOR CONSTRU

March 11, 2023

TENANT FIT-UP

A2023-016 DEG / DEG/KB

As indicated

PROJECT INFORMATION & FLOOR PLANS

A0-1

GROUND FLOOR - REFLECTED CEILING PLAN