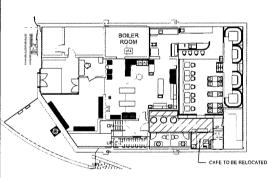

BASEMENT AREA PLAN

GROUND FLOOR AREA PLAN

ARCHITECTURAL

COVER PAGE PROJECT INFORMATION & FLOCR PLANS

Z-5 14 5

(P)

FOOD PREP

DTE
CORE MID BASEMENT RESTAURANT MAX
OCCUPANT LOAD FOR COMBINED SPACE NOT TO
EXCEED 40 PATRONS AND 5 STAFF (3 WATER
CLOSETS PROVIDED)
ALL CODMING TO BE DO'VE IN COMMERCIAL
ATTOHEN IN BASEMENT CAPE TO BE USED FOR
FOOD PRES 1 RENEATING ONLY.

CENETEL NE COLL BEGGI LE ONTRADO
ASSCRIPCH
OF ANCHRECTS

DETROET, VECANOCIDAT

ONNEL GRELEWITE

USENSE
1447 BE RELOCATED FRO BASEMENT CAFE

**GROUND FLOOR - CONSTRUCTION PLAN** 

U/C FRIGGE

1

SALON