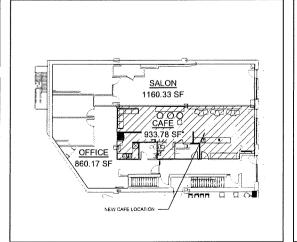

CENETEL NE COLL BEGGI LE ONTRADO
ASSCRIPCH
OF ANCHRECTS

DETROET, VECANOCIDAT

ONNEL GRELEWITE

USENSE
1447 BE RELOCATED FRO BASEMENT CAFE

**GROUND FLOOR - CONSTRUCTION PLAN** 

U/C FRIGGE

1

SALON

CAFE

1021

a. This crawing is not to be stored.

SSUED FOR CONSTRU

March 11, 2023

TENANT FIT-UP

A2023-016 DEG / DEG/KB

As indicated