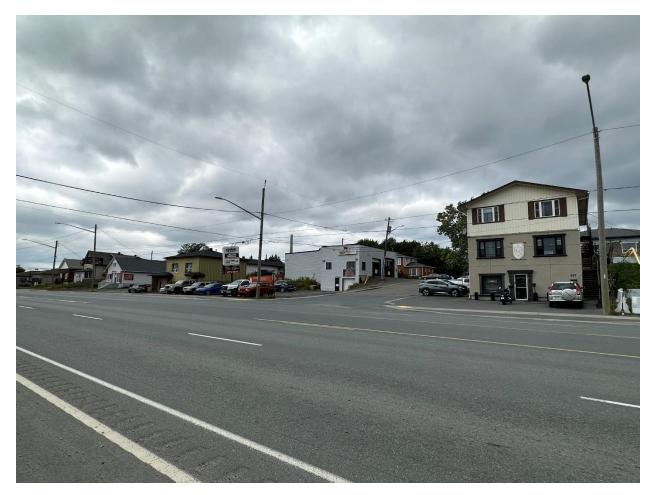

PHOTO #7 – Existing low-density urban residential built-forms situated to the immediate north of the subject lands as viewed from Clemow Avenue looking north-west.