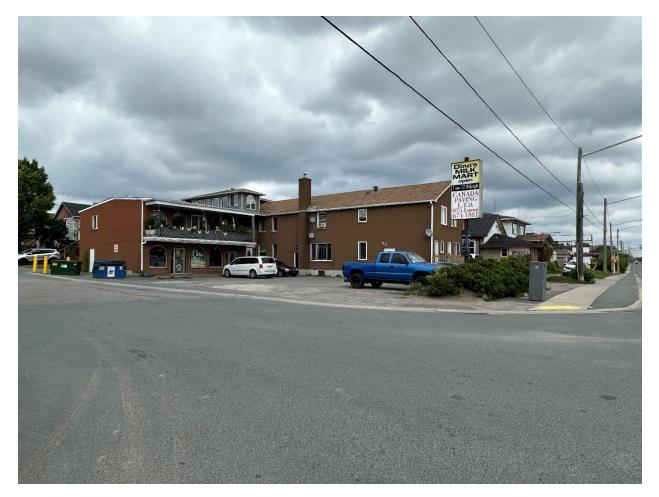

PHOTO #5 – Existing business industrial uses to the immediate south of the subject lands as viewed from Lorne Street looking south.

PHOTO #6 – Existing mixed-use (ie. residential and commercial) use situated to the immediate east of the subject lands as viewed from the intersection of Lorne Street and Clemow Avenue.