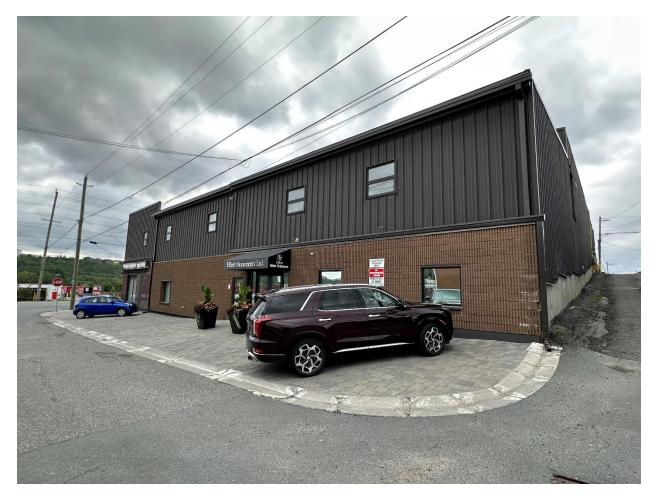

PHOTO #3 – Subject lands containing existing general commercial building as viewed from Unnamed Lane #17 looking east.

PHOTO #4 – Existing general commercial uses to the immediate west of the subject lands as viewed from Lorne Street looking north.