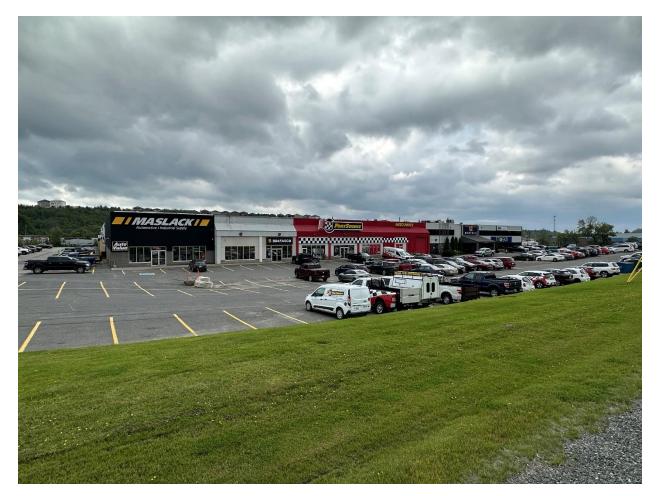

PHOTO #5 – Existing business industrial uses to the immediate south of the subject lands as viewed from Lorne Street looking south.

PHOTO #6 – Existing mixed-use (ie. residential and commercial) use situated to the immediate east of the subject lands as viewed from the intersection of Lorne Street and Clemow Avenue.