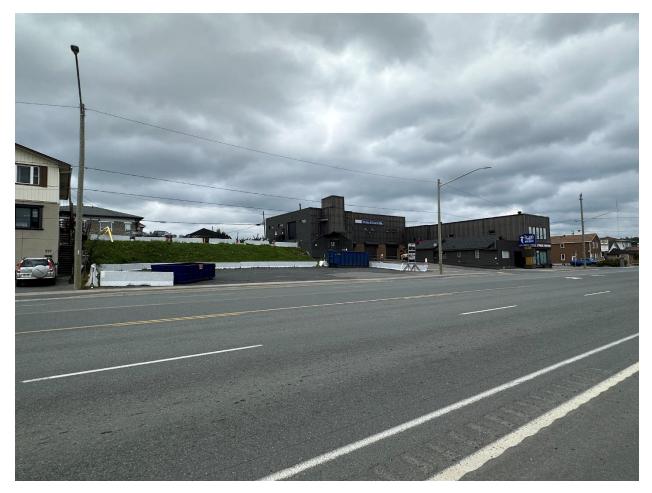

PHOTO #1 – Subject lands containing existing general commercial building as viewed from Lorne Street looking north-east toward Clemow Avenue.

PHOTO #2 – Subject lands containing existing general commercial building as viewed from Clemow Avenue looking west.