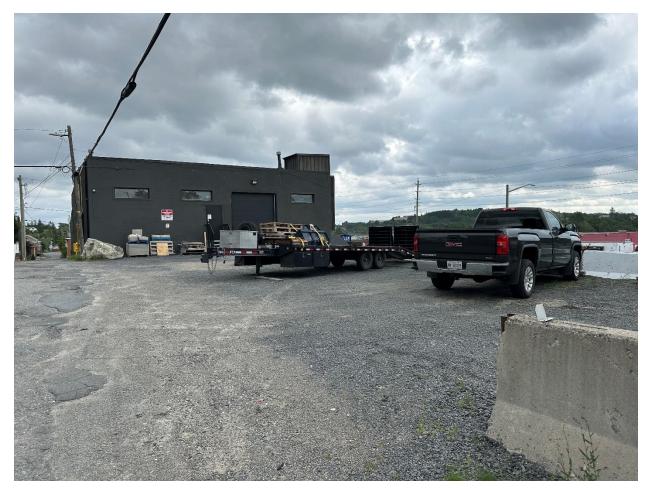

PHOTO #5 – Existing business industrial uses to the immediate south of the subject lands as viewed from Lorne Street looking south.

PHOTO #6 – Existing mixed-use (ie. residential and commercial) use situated to the immediate east of the subject lands as viewed from the intersection of Lorne Street and Clemow Avenue.