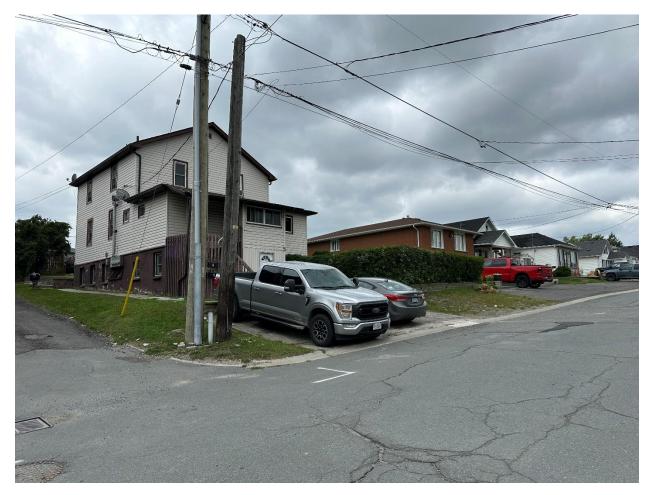

PHOTO #7 – Existing low-density urban residential built-forms situated to the immediate north of the subject lands as viewed from Clemow Avenue looking north-west.