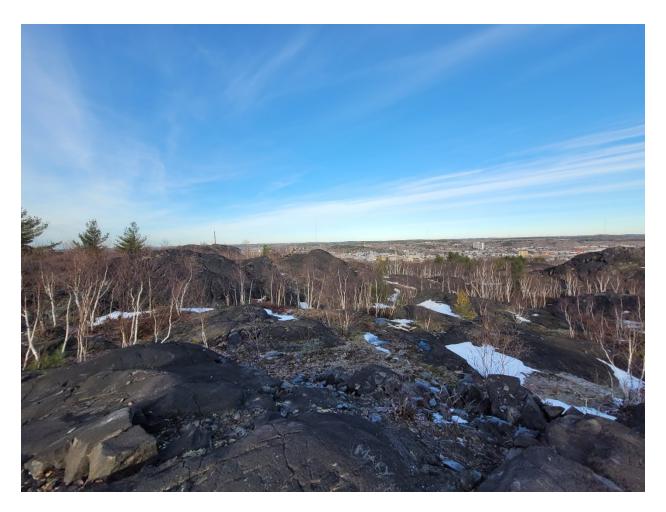

View of the subject parcel, looking west toward Kingsview Drive

Photo 4: 0 Fieldstone Drive, Sudbury

View of the subject parcel, looking northwest

Photo 5: 0 Fieldstone Drive, Sudbury

View from the subject parcel, looking north. Industrial properties can be seen at the base of the hill. Ponderosa Provincially Significant Wetland is visible in the background.