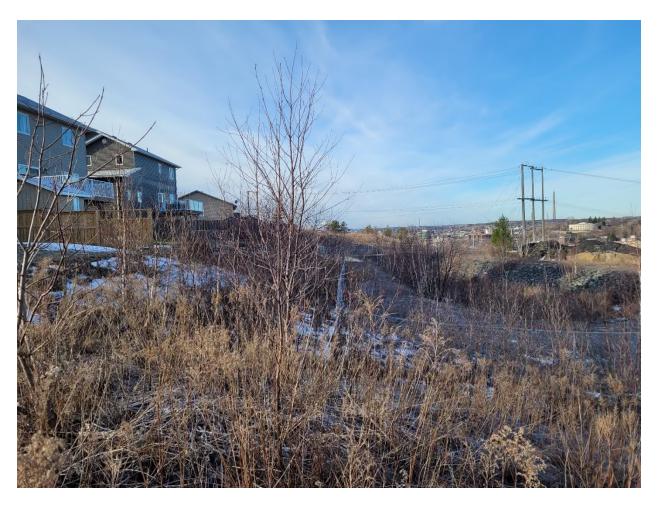

View of the subject parcel, looking west toward Kingsview Drive

Photo 4: 0 Fieldstone Drive, Sudbury

View of the subject parcel, looking northwest

Photo 5: 0 Fieldstone Drive, Sudbury

View from the subject parcel, looking north. Industrial properties can be seen at the base of the hill. Ponderosa Provincially Significant Wetland is visible in the background.