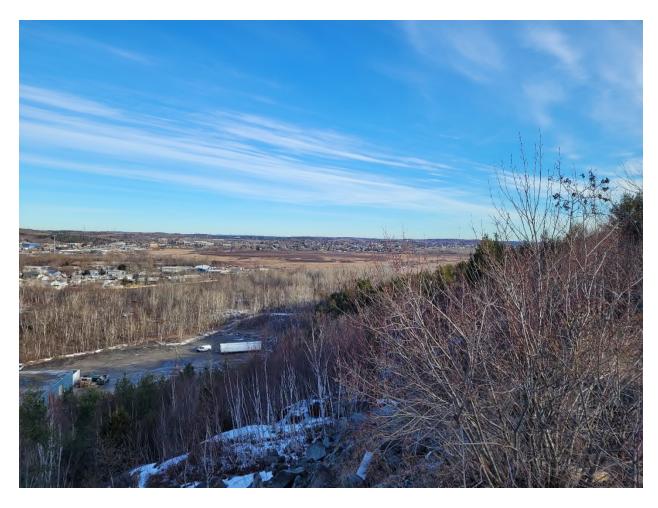

View of the subject parcel, looking west toward Kingsview Drive

Photo 4: 0 Fieldstone Drive, Sudbury

View of the subject parcel, looking northwest

Photo 5: 0 Fieldstone Drive, Sudbury

View from the subject parcel, looking north. Industrial properties can be seen at the base of the hill. Ponderosa Provincially Significant Wetland is visible in the background.