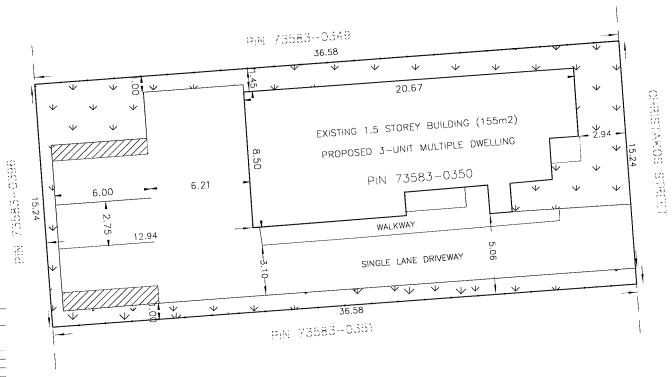

## CONCEPTUAL SKETCH FOR PROPOSED 3-UNIT MULTIPLE DWELLING

GEOGRAPHIC TOWNSHIP OF MCKIM CITY OF GREATER SUDBURY DISTRICT OF SUDBURY

SCALE 1:200

NOTES:

NOTES:

(1) PROPOSED REZONING TO R3-MEDIUM DENSITY RESIDENTIAL TO FACILITATE THE DEVELOPMENT OF A 3-UNIT MULTIPLE DWELLING

(2) LOT AREA: ±0.057hg

(3) TOTAL LANDSCAPED OPEN SPACE: ±28.5%

(4) LOT COVERAGE: ±27.9%

|                            | Zoning<br>Requirements | Proposed                                  |
|----------------------------|------------------------|-------------------------------------------|
| Min Lot Area               | 110m2 per unit         | 3 units /557.2m2<br>=185.7m2 per unit     |
| Min Frontage               | 18.0m                  | 15.24m                                    |
| Min Lot Depth              | 30.0m                  | 36.58m                                    |
| Min Front Yard             | 6.0m                   | 2.96m                                     |
| Min Rear Yard              | 7.5m                   | 12.94m                                    |
| Min Interior Side Yard (N) | 1.2m                   | 1.45m                                     |
| (S)                        | 1.2m                   | 5.06m                                     |
| Min Corner Side Yard       | N/A                    | N/A                                       |
| Max Lot Coverage           | 40%                    | 27.9%                                     |
| Max Height                 | 11.0m                  | 5.0m                                      |
| Parking Spaces             | 1.5 spaces per unit    | 1.0 spaces per unit                       |
|                            | = 5 spaces             | = 3 spaces                                |
| Landscaped Open Space      | 30%                    | 28.5%                                     |
| Landscaped Strip           |                        | 1.0m strip with fence along               |
|                            |                        | northerly and southerly lot               |
|                            |                        | line                                      |
|                            |                        | 2.9m landscape strip along front lot line |
| Drive Aisle Width          | 6.0m for two-way       | 3.10m                                     |
|                            |                        | J.                                        |

THE PROPERTY BOUNDARES ILLUSTRATED ON THIS PLAN HAVE BEEN COMPLED FROM REGISTRY PLANS AND HAVE NOT BEEN COMPRISE. THIS SKETCH IS NOT A PLAN OF SURVEY AND SHALL NOT BE USED EXCEPT FOR THE PURPOSE INDICATED IN THE TITLE. NO PERSON MAY COPY, PERSONCE, DISTRIBUTE OR ALTER THIS PLAY IN WHOLE OR IN PLRY WITHOUT THE WRITTEN PERMISSION OF TULLOCH EXCHERNIS, © TULLOCH EXCHERNIS, OF TULLOCH EXCHERNIS,