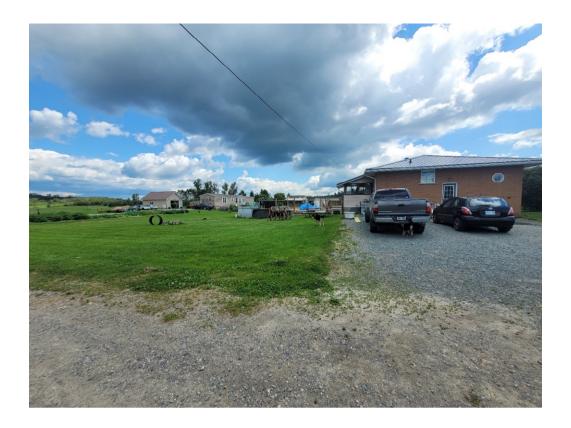

Photo 3: 2548 McKenzie Road, Chemlsford. View of the western portion of the principal dwelling with the garden suite to the left. Accessory structures are visible. File 751-5/24-04 Photography: July 9, 2024