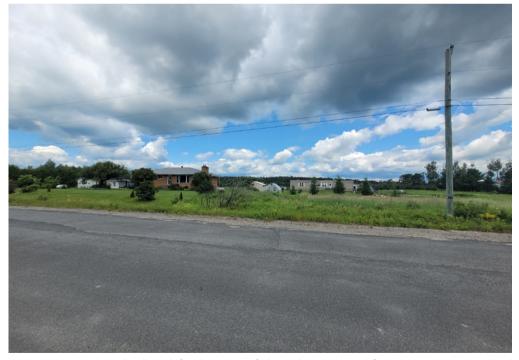

Photo 2: 2548 McKenzie Road, Chemlsford. View of the subject parcel from McKenzie Road. The principal dwelling is the brick structure. The garden suite is to the right of the principal dwelling. File 751-5/24-04 Photography: July 9, 2024