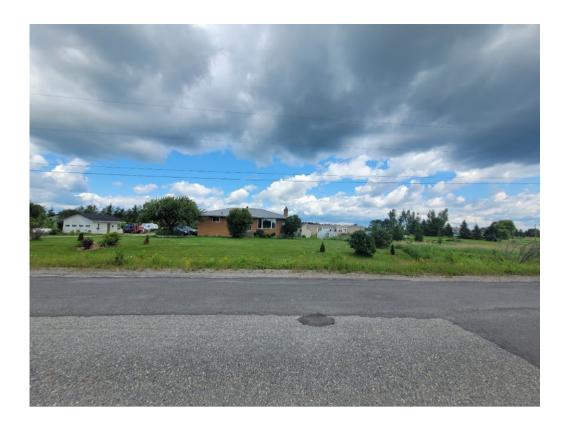

Photo 1: 2548 McKenzie Road, Chemlsford. View of the subject parcel from McKenzie Road. The principal dwelling is the brick structure. The garden suite is to the right of the principal dwelling. File 751-5/24-04 Photography: July 9, 2024