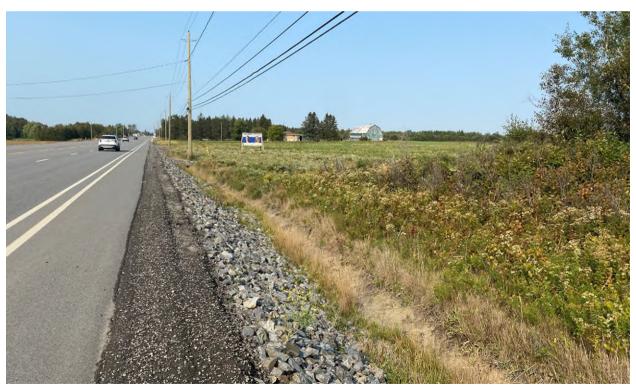

Photo 1. Subject lands at 0 Municipal Road 35 on the left side of the photo, facing east. Photo taken September 13, 2024, CGS File 751-5/24-07.

Photo 2. Lands to the west of the subject lands, showing residential and agricultural use on the north side of Municipal Road 35, facing west. Photo taken September 13, 2024, CGS File 751-5/24-07.