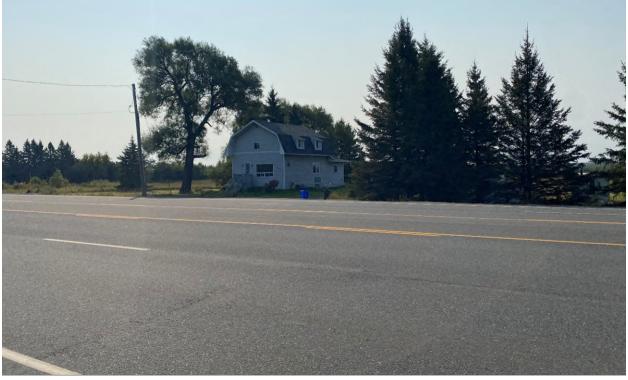

Photo 4. Lands to the south of the subject lands, showing residential use on the south side of Municipal Road 35, facing south. Photo taken September 13, 2024, CGS File 751-5/24-07.