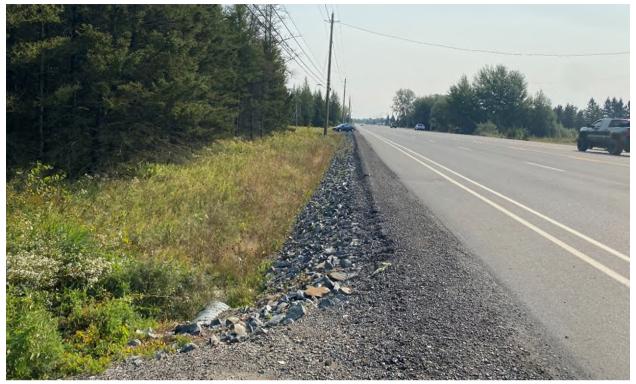

Photo 1. Subject lands at 0 Municipal Road 35 on the left side of the photo, facing east. Photo taken September 13, 2024, CGS File 751-5/24-07.

Photo 2. Lands to the west of the subject lands, showing residential and agricultural use on the north side of Municipal Road 35, facing west. Photo taken September 13, 2024, CGS File 751-5/24-07.