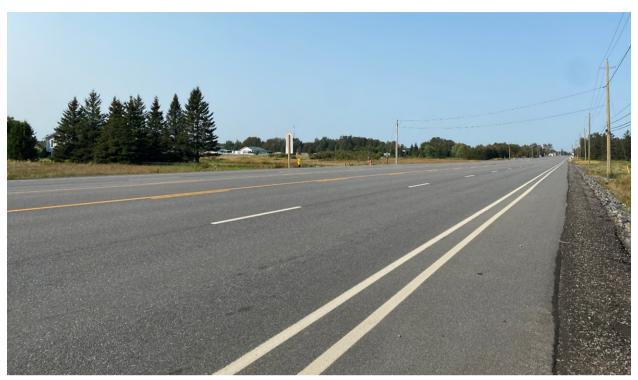

Photo 3. Lands to the west of the subject lands, showing residential and agricultural use on the south side of Municipal Road 35, facing southwest. Photo taken September 13, 2024, CGS File 751-5/24-07.