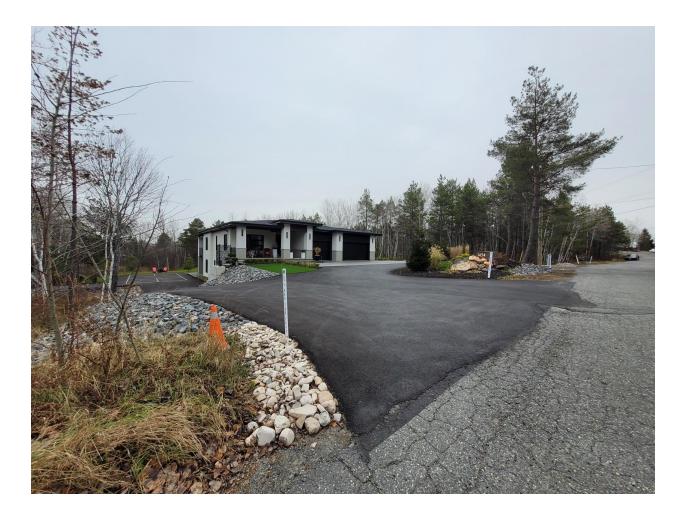

Photo 1: 1434 Gennings Street, Sudbury

View of the subject parcel from Lake Point Court and Gennings Street, looking northeast

Photo 2: 1434 Gennings Street, Sudbury

View of the subject parcel from Gennings Street, looking at the existing dwelling, looking northeast