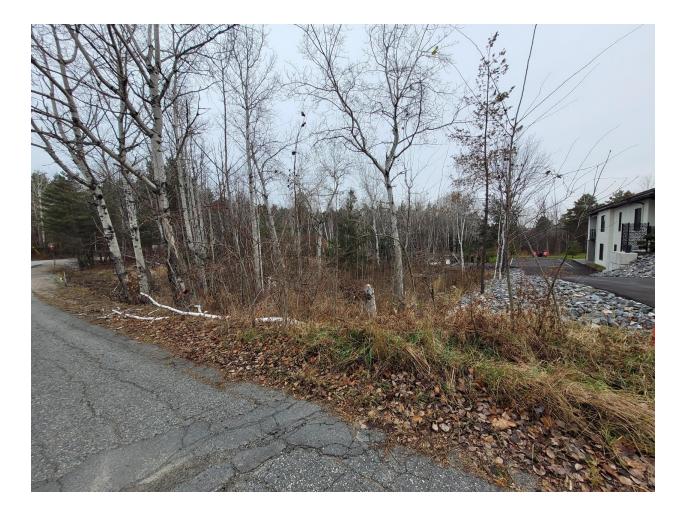

Photo 3: 1434 Gennings Street, Sudbury

View of the proposed severed parcel from Gennings Street, looking north

Photo 4: 1434 Gennings Street, Sudbury View of the proposed severed parcel looking south File 701-6/24-08 Photography: November25, 2024