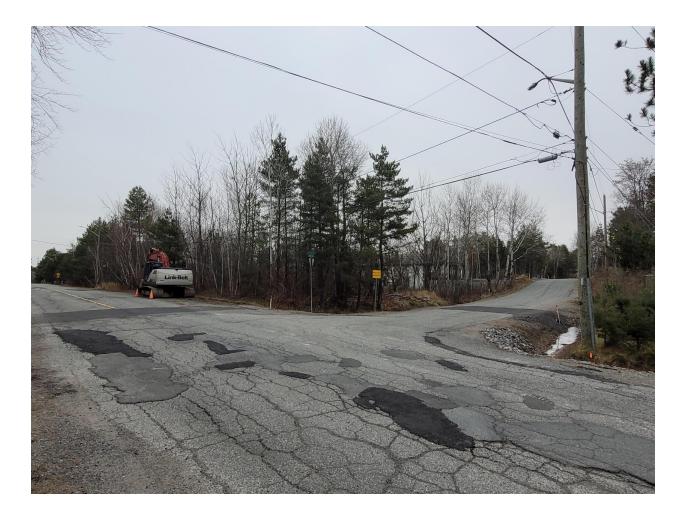

Photo 1: 1434 Gennings Street, Sudbury

View of the subject parcel from Lake Point Court and Gennings Street, looking northeast

Photo 2: 1434 Gennings Street, Sudbury

View of the subject parcel from Gennings Street, looking at the existing dwelling, looking northeast