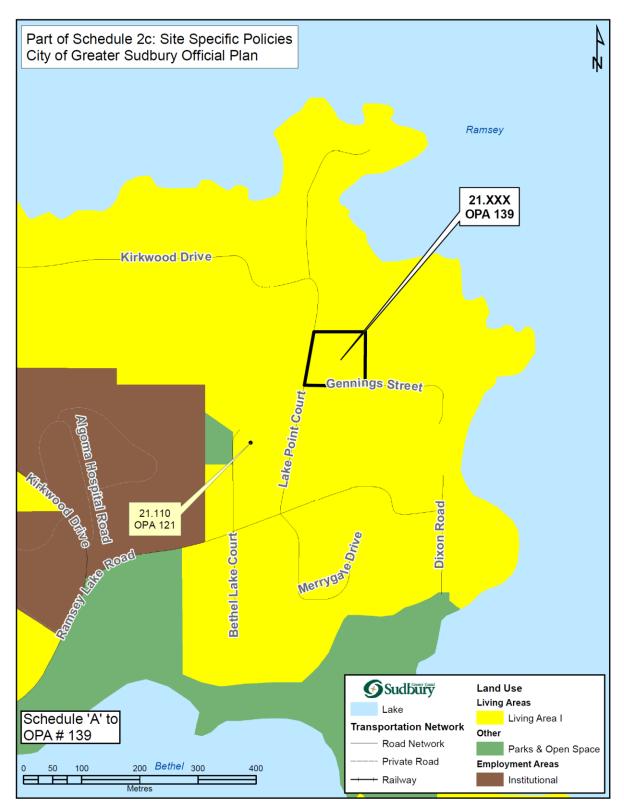

## PART A - THE PREAMBLE

- **Purpose of the Amendment:** The proposed amendment is a site-specific application to provide a site-specific exception under Section 20.5.1 of the City's Official Plan in order to facilitate the creation of one (1) residential lot without the benefit of municipal wastewater, where no new lots are permitted without benefit of municipal water and wastewater.
- Location: PIN 73581-0026, Parcel 47303, Part Lot 11, Plan M14, Parts 2 to 8, SR3242, Concession 3, Township of McKim, Greater Sudbury (1434 Gennings Street, Sudbury)
- **Basis:** An Application for Official Plan Amendment (File 701-6/24-08) has been submitted for consideration by the City's Planning Committee and Council in order to provide a site-specific exception under Section 20.5.1 of the City's Official Plan in order to permit the creation of one (1) residential lot without the benefit of municipal wastewater, where no new lots are permitted without benefit of municipal water and wastewater. The policy is intended to protect Ramsey Lake as a municipal water supply.

## PART B - THE AMENDMENT

- 1) By adding to Part 21, Site Specific Policies the following Section:
- 21.XXX Notwithstanding anything to the contrary on those lands described as PIN 73581-0026, Parcel 47303, Part Lot 11, Plan M14, Parts 2 to 8, SR3242, Concession 3, Township of McKim, Greater Sudbury (1434 Gennings Street, Sudbury), the creation of one (1) additional residential lot shall be permitted without municipal water or municipal wastewater; and

2) Schedule 2c Site Specific Policies of the Official Plan for the City of Greater Sudbury is hereby amended by adding a sitespecific policy 21.XXX on PIN 73581-0026, Parcel 47303, Part Lot 11, Plan M14, Parts 2 to 8, SR3242, Concession 3, Township of McKim, Greater Sudbury (1434 Gennings Street, Sudbury), as shown on Schedule "A" attached to this amendment.

Schedule A to OPA 139