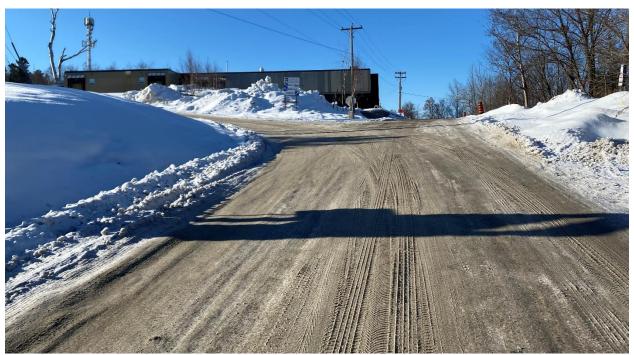

Photo 3. Subject lands at 363 York Street, showing the north side of the building and northerly parking area/access driveway, facing east, from the west side of the site. Photo taken December 13, 2024. CGS File 751-6/24-20.