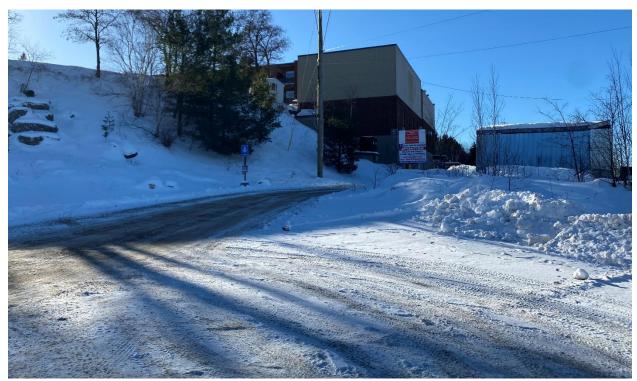

Photo 4. Subject lands at 363 York Street, showing the west side of the building, facing east, from the west side of the site. Photo taken December 13, 2024. CGS File 751-6/24-20.

Photo 5. Subject lands at 363 York Street, showing the west side of the building and residential use beyond, facing northeast, from the Belrock Masonic Temple Corporation lands. Photo taken December 13, 2024. CGS File 751-6/24-20.