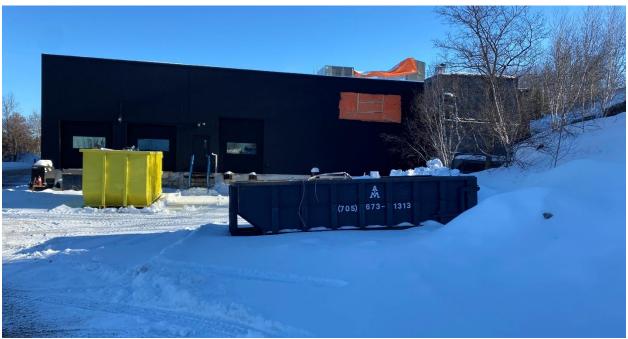

Photo 4. Subject lands at 363 York Street, showing the west side of the building, facing east, from the west side of the site. Photo taken December 13, 2024. CGS File 751-6/24-20.

Photo 5. Subject lands at 363 York Street, showing the west side of the building and residential use beyond, facing northeast, from the Belrock Masonic Temple Corporation lands. Photo taken December 13, 2024. CGS File 751-6/24-20.