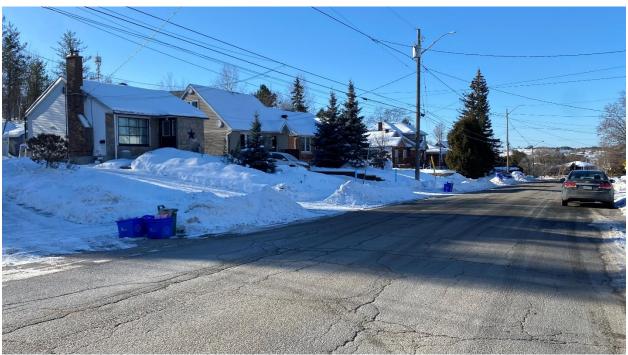

Photo 10. Low density residential use fronting on York Street to the north of the subject lands, facing west. Photo taken December 13, 2024. CGS File 751-6/24-20.

Photo 11. Low density residential use fronting on York Street to the north of the subject lands, with the building on the subject lands in the background, facing south from Whittaker Street. Photo taken December 13, 2024. CGS File 751-6/24-20.