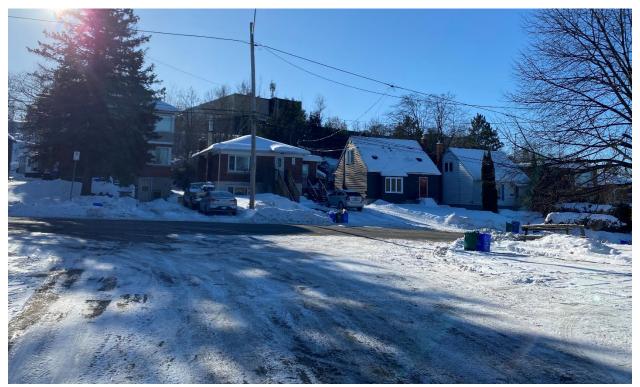

Photo 10. Low density residential use fronting on York Street to the north of the subject lands, facing west. Photo taken December 13, 2024. CGS File 751-6/24-20.

Photo 11. Low density residential use fronting on York Street to the north of the subject lands, with the building on the subject lands in the background, facing south from Whittaker Street. Photo taken December 13, 2024. CGS File 751-6/24-20.