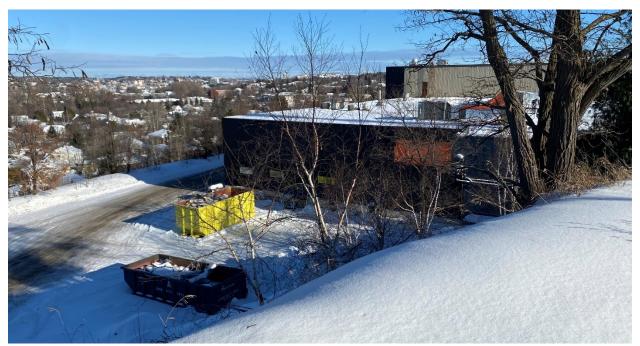

Photo 1. Subject lands at 363 York Street, showing the east side of the building and southerly parking area, facing west, from the east side of the site. Photo taken December 13, 2024. CGS File 751-6/24-20.

Photo 2. Subject lands at 363 York Street, showing the east side of the building and access driveway, facing west, from the east side of the site, showing. Photo taken December 13, 2024. CGS File 751-6/24-20.