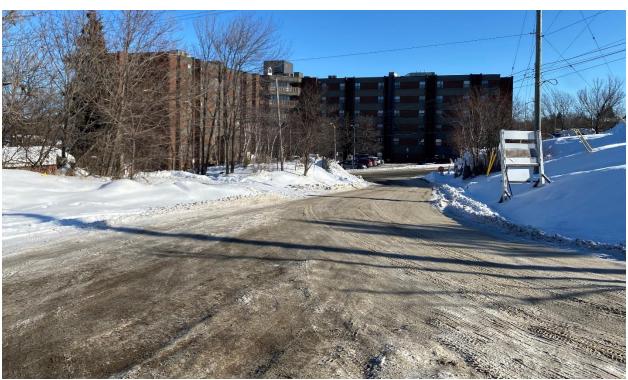

Photo 3. Subject lands at 363 York Street, showing the north side of the building and northerly parking area/access driveway, facing east, from the west side of the site. Photo taken December 13, 2024. CGS File 751-6/24-20.