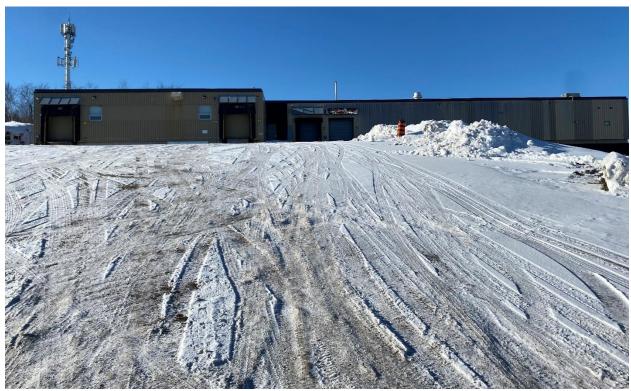

Photo 1. Subject lands at 363 York Street, showing the east side of the building and southerly parking area, facing west, from the east side of the site. Photo taken December 13, 2024. CGS File 751-6/24-20.

Photo 2. Subject lands at 363 York Street, showing the east side of the building and access driveway, facing west, from the east side of the site, showing. Photo taken December 13, 2024. CGS File 751-6/24-20.