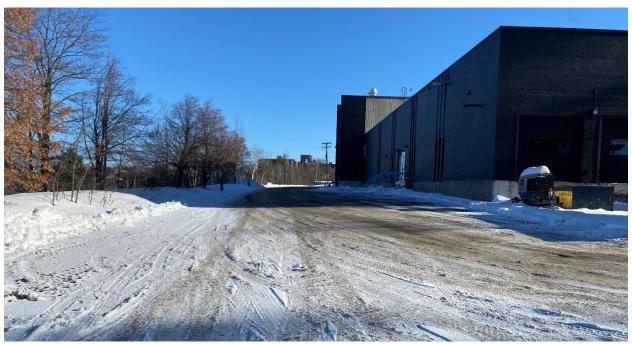

Photo 4. Subject lands at 363 York Street, showing the west side of the building, facing east, from the west side of the site. Photo taken December 13, 2024. CGS File 751-6/24-20.

Photo 5. Subject lands at 363 York Street, showing the west side of the building and residential use beyond, facing northeast, from the Belrock Masonic Temple Corporation lands. Photo taken December 13, 2024. CGS File 751-6/24-20.