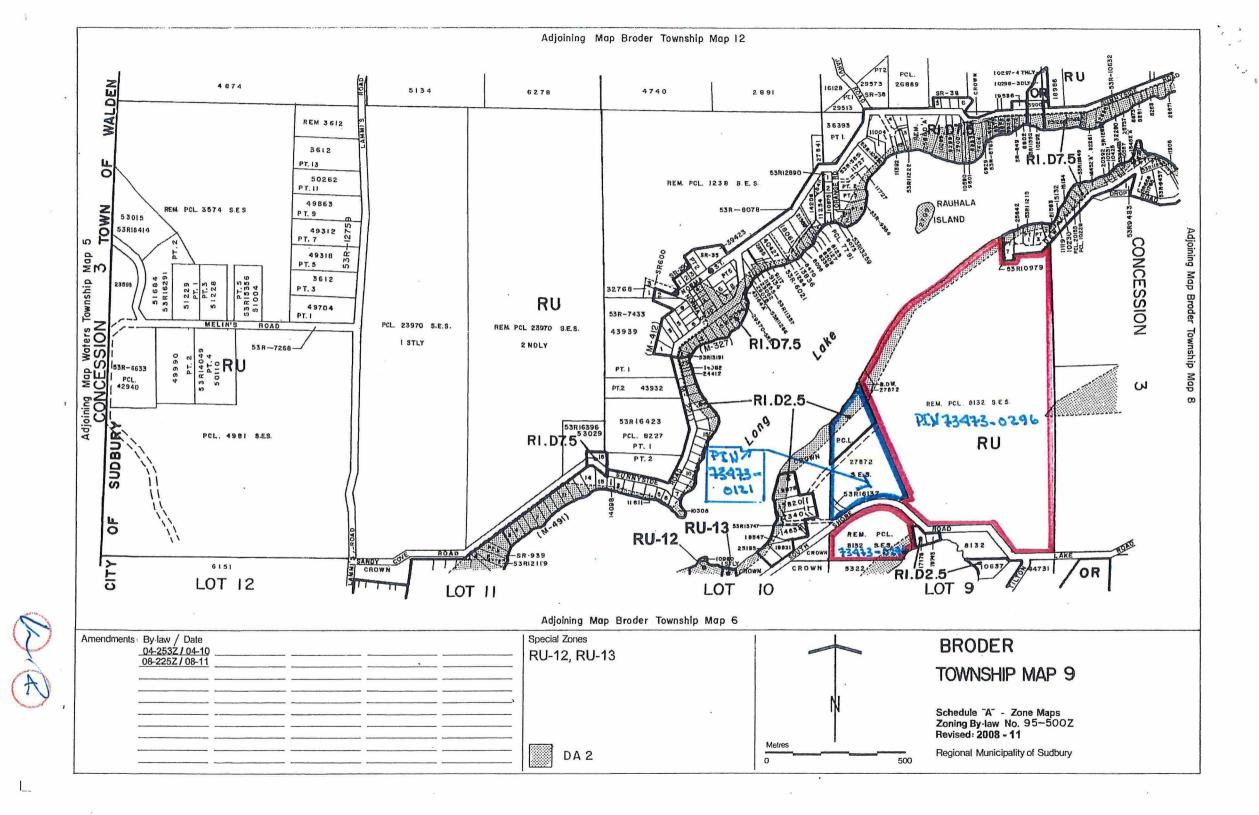

## **Original Property:**

Pin:

73473-0121 LT

Description:

PCL 27872 SEC SES; PT BROKEN LT 9 CON 3 BRODER AS IN IT178783; S/T & T/W

IT178783; S/T LT858685; GREATER SUDBURY

Address:

1362 South Shore Road, Sudbury

Including Right-of-Way as set out in Transfer Number LT178783, and Easement Number

LT 858685

Transferor:

Paul Stewart for consideration of \$550,000 in June 2017

See attached plan map showing PIN 73473-0121, and PIN 73473-0296