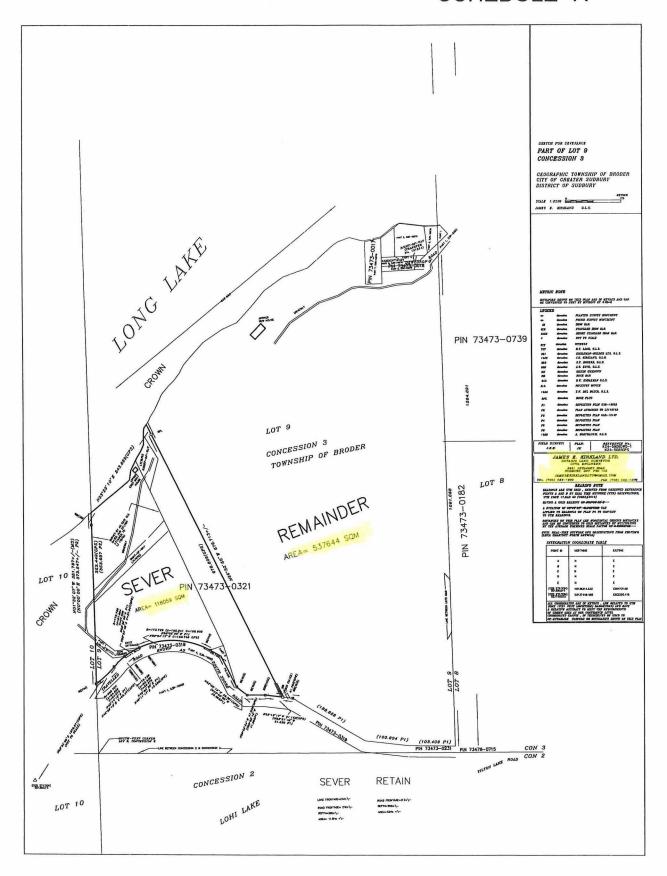

## **Original Property:**

Pin:

73473-0121 LT

Description:

PCL 27872 SEC SES; PT BROKEN LT 9 CON 3 BRODER AS IN IT178783; S/T & T/W

IT178783; S/T LT858685; GREATER SUDBURY

Address:

1362 South Shore Road, Sudbury

Including Right-of-Way as set out in Transfer Number LT178783, and Easement Number

LT 858685

Transferor:

Paul Stewart for consideration of \$550,000 in June 2017

See attached plan map showing PIN 73473-0121, and PIN 73473-0296

## **Current - Combined Property:**

Pin:

73473-0321

Description:

**BRODER LOT 9 CON 3** 

Address:

1293 Dew Drop Road

See attached current map showing PIN 73473-0321