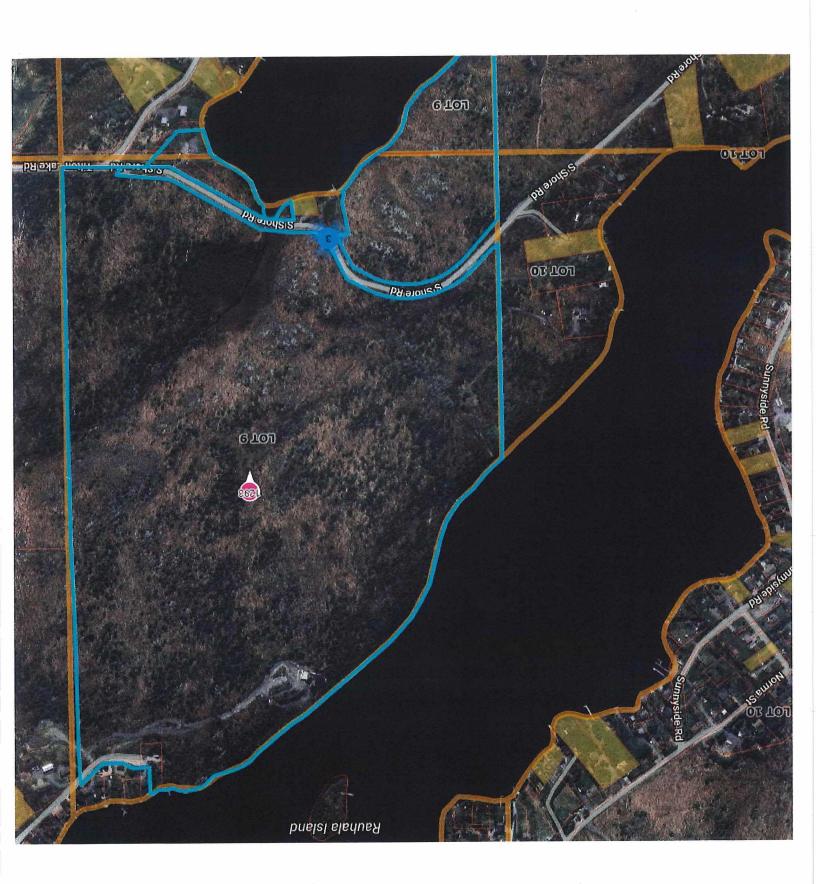

## **Current - Combined Property:**

Pin:

73473-0321

Description:

**BRODER LOT 9 CON 3** 

Address:

1293 Dew Drop Road

See attached current map showing PIN 73473-0321