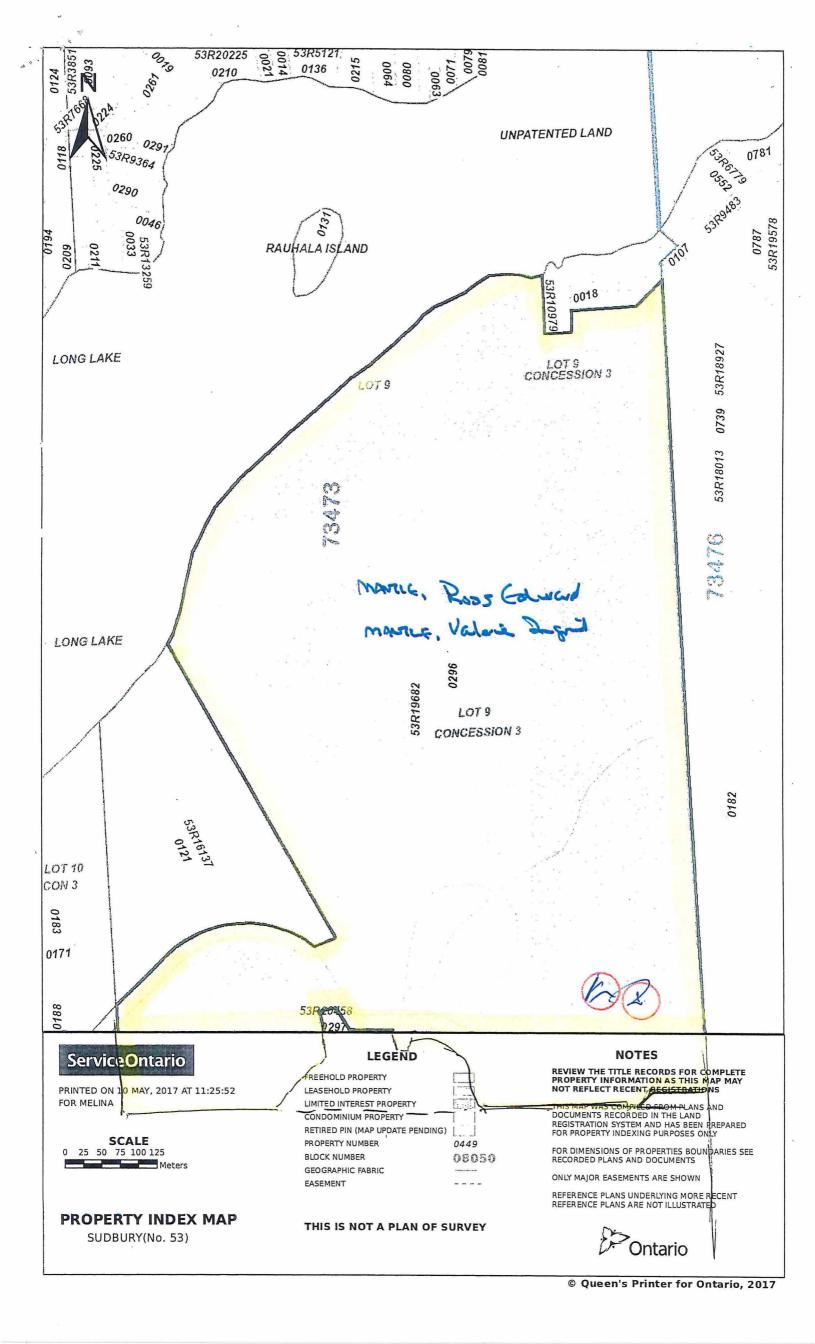

## **Original Property:**

Pin:

73473-0121 LT

Description:

PCL 27872 SEC SES; PT BROKEN LT 9 CON 3 BRODER AS IN IT178783; S/T & T/W

IT178783; S/T LT858685; GREATER SUDBURY

Address:

1362 South Shore Road, Sudbury

Including Right-of-Way as set out in Transfer Number LT178783, and Easement Number

LT 858685

Transferor:

Paul Stewart for consideration of \$550,000 in June 2017

See attached plan map showing PIN 73473-0121, and PIN 73473-0296