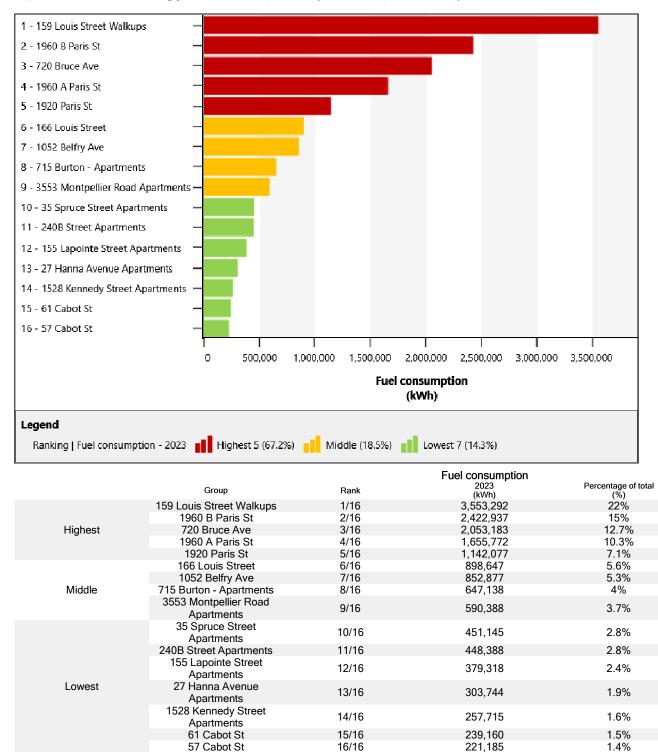

# All Buildings Energy Cost by Energy Type

|      |             | cost<br>\$) |
|------|-------------|-------------|
| Date | Natural gas | Electricity |
| 2022 | 1,037,161   | 1,040,786   |
| 2023 | 1,325,592   | 992,139     |



# All Buildings Energy Consumption by Energy Type



### Apartments Energy Consumption (kWh equivalent)



# Apartments Energy Cost by Energy Type

|      | Fuel<br>(\$ |             |
|------|-------------|-------------|
| Date | Natural gas | Electricity |
| 2022 | 299,378     | 962,391     |
| 2023 | 335,418     | 925,112     |
|      |             |             |



# Apartments Energy Consumption by Energy Type

# Townhouses Energy Consumption (kWh equivalent)





# Townhouses Energy Cost by Energy Type



### Townhouses Energy Consumption by Energy Type



#### Semi-Detached Units Energy Consumption (kWh equivalent)

| Group                                          | Rank   | Fuel consumption | Percentage of total |
|------------------------------------------------|--------|------------------|---------------------|
| 198 St. Onge St