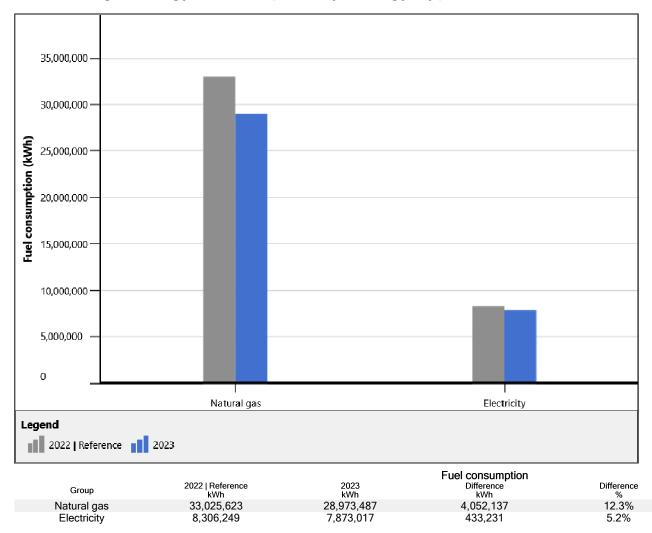

# All Buildings Energy Cost by Energy Type

|      |             | cost<br>\$) |
|------|-------------|-------------|
| Date | Natural gas | Electricity |
| 2022 | 1,037,161   | 1,040,786   |
| 2023 | 1,325,592   | 992,139     |



# All Buildings Energy Consumption by Energy Type



### Apartments Energy Consumption (kWh equivalent)



# Apartments Energy Cost by Energy Type

|      | Fuel<br>(\$ |             |
|------|-------------|-------------|
| Date | Natural gas | Electricity |
| 2022 | 299,378     | 962,391     |
| 2023 | 335,418     | 925,112     |
|      |             |             |



# Apartments Energy Consumption by Energy Type

# Townhouses Energy Consumption (kWh equivalent)





# Townhouses Energy Cost by Energy Type



### Townhouses Energy Consumption by Energy Type



#### Semi-Detached Units Energy Consumption (kWh equivalent)

| Group                                          | Rank   | Fuel consumption | Percentage of total |
|------------------------------------------------|--------|------