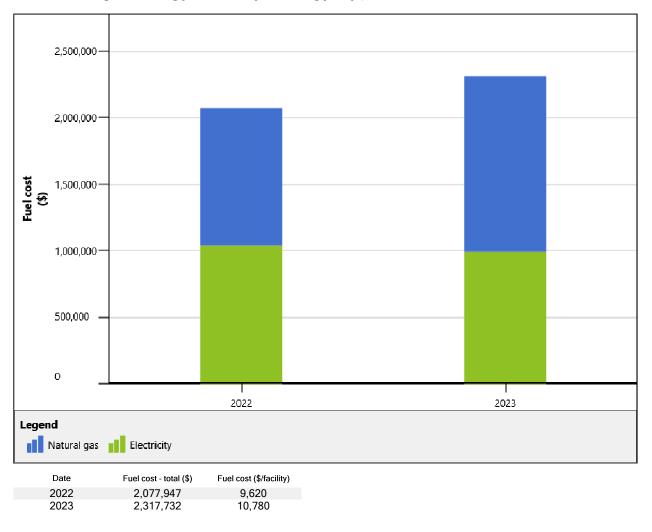

# All Buildings Energy Cost by Energy Type

|      |             | cost<br>\$) |
|------|-------------|-------------|
| Date | Natural gas | Electricity |
| 2022 | 1,037,161   | 1,040,786   |
| 2023 | 1,325,592   | 992,139     |