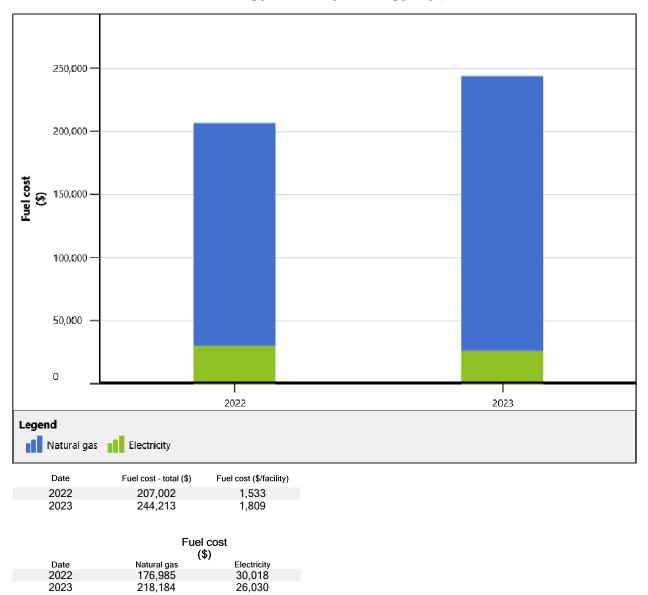

hed               | 129/135 | 22,197           | 0.47%               |
| 154 Gaudette Street Semi<br>Detached             | 130/135 | 20,134           | 0.43%               |
| 124 Charlotte Avenue Semi<br>Detached            | 131/135 | 19,285           | 0.41%               |
| 108 Charlotte Avenue Semi<br>Detached            | 132/135 | 18,035           | 0.39%               |
| 299 O'Neil Drive Semi<br>Detached                | 133/135 | 17,561           | 0.38%               |
| 291 O'Neil Drive Semi<br>Detached                | 134/135 | 17,527           | 0.37%               |
| 120 Charlotte Avenue Semi<br>Detached            | 135/135 | 11,413           | 0.24%               |
|                                                  |         |                  |                     |



# Semi-Detached Units Energy Cost by Energy Type



# Semi-Detached Units Energy Consumption by Energy Type



#### Detached Single Family Units Energy Consumption (kWh equivalent)

| Group                              | Rank  | Fuel consumption | Percentage of total |
|------------------------------------|-------|------------------|---------------------|
| 2139 Madison Avenue                | 16/56 | (kWh)<br>43,498  | (%)<br>1.9%         |
| Detached<br>2288 Madison Avenue    | 17/56 | 43,039           | 1.9%                |
| Detached<br>2097 Madison Avenue    | 18/56 | 42,373           | 1.9%                |
| Detached<br>316 Catherine Drive    | 19/56 | 42,328           | 1.9%                |
| Detached<br>1305 Lillian Boulevard | 20/56 | 42,016           | 1.9%                |