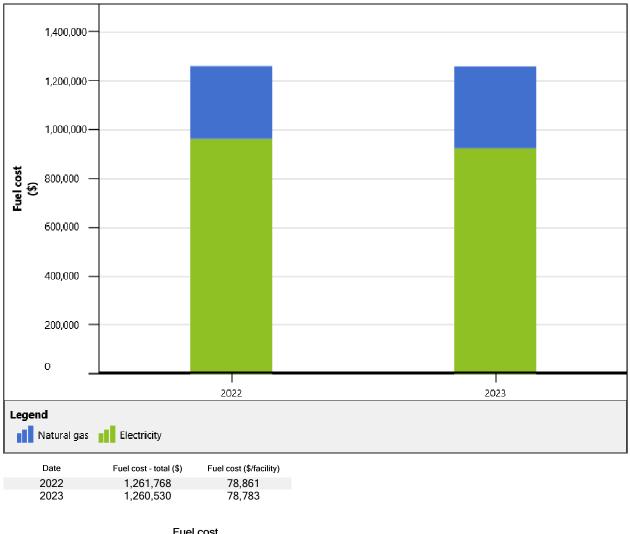

# Apartments Energy Cost by Energy Type

|      | Fuel<br>(\$ |             |
|------|-------------|-------------|
| Date | Natural gas | Electricity |
| 2022 | 299,378     | 962,391     |
| 2023 | 335,418     | 925,112     |
|      |             |             |