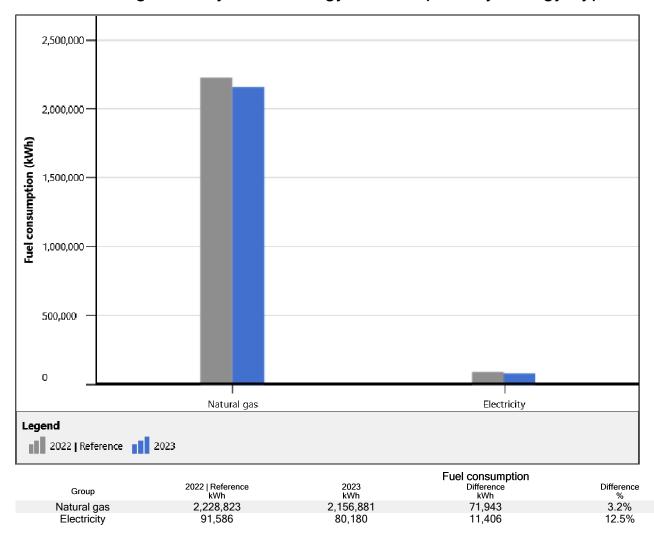

---------------|-------|------------------|----------------------------|
| Group                              | Rank  | 2023<br>(kWh)    | Percentage of total<br>(%) |
| 1376 Lillian Boulevard<br>Detached | 51/56 | 31,917           | 1.4%                       |
| 42 Maplewood Crescent<br>Detached  | 52/56 | 30,882           | 1.4%                       |
| 1396 Lillian Boulevard<br>Detached | 53/56 | 29,193           | 1.3%                       |
| 1578 Eastern Avenue<br>Detached    | 54/56 | 26,735           | 1.2%                       |
| 86 Maplewood Crescent<br>Detached  | 55/56 | 25,643           | 1.1%                       |
| 1562 Crestmoor Road<br>Detached    | 56/56 | 23,911           | 1.1%                       |



# Detached Single Family Units Energy Cost by Energy Type



# Detached Single Family Units Energy Consumption by Energy Type