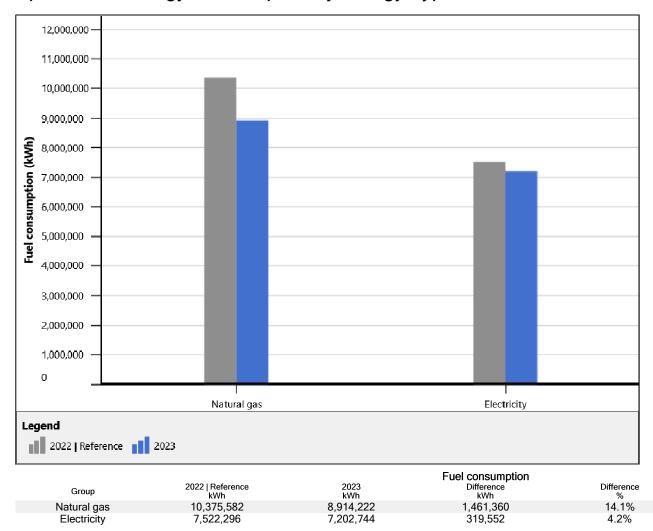

# All Buildings Energy Cost by Energy Type

|      |             | cost<br>\$) |
|------|-------------|-------------|
| Date | Natural gas | Electricity |
| 2022 | 1,037,161   | 1,040,786   |
| 2023 | 1,325,592   | 992,139     |



# All Buildings Energy Consumption by Energy Type



### Apartments Energy Consumption (kWh equivalent)



# Apartments Energy Cost by Energy Type

|      | Fuel<br>(\$ |             |
|------|-------------|-------------|
| Date | Natural gas | Electricity |
| 2022 | 299,378     | 962,391     |
| 2023 | 335,418     | 925,112     |
|      |             |             |



# Apartments Energy Consumption by Energy Type

# Townhouses Energy Consumption (kWh equivalent)





# Townhouses Energy Cost by Energy Type



### Townhouses Energy Consumption by Energy Type



#### Semi-Detached Units Energy Consumption (kWh equivalent)

| Group                                          | Rank   | Fuel consumption | Percentage of total |
|------------------------------------------------|--------|------------------|---------------------|
| 198 St. Onge Street Semi                       | 16/135 | (kWh)<br>44,939  | (%)<br>0.96%        |
| Detached<br>833 Burton Avenue Semi<br>Detached | 17/135 | 44,661           | 0.95%               |
| 32 Cabot Street Semi<br>Detached               | 18/135 | 44,583           | 0.95%               |
| 151 Gaudette Street Semi<br>Deta