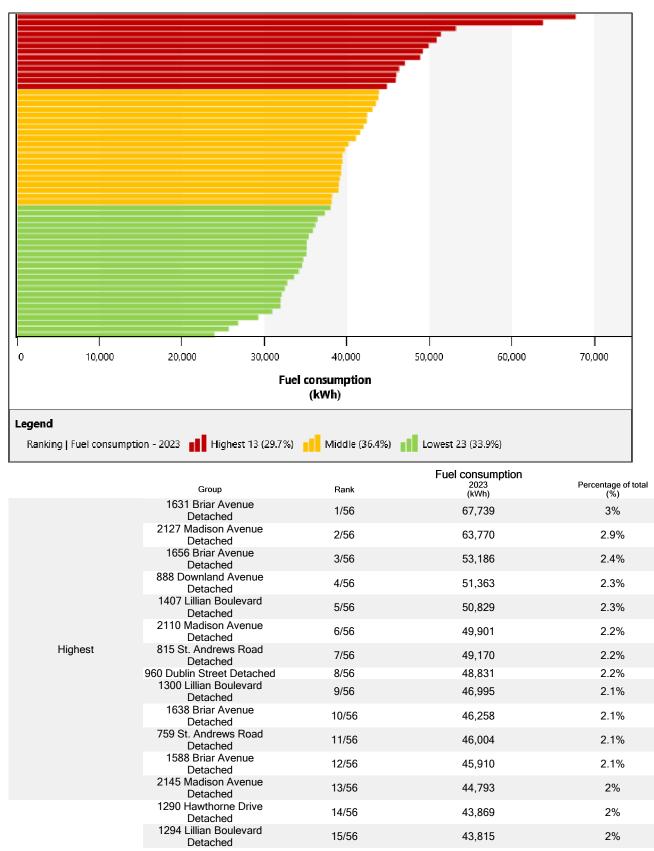

#### Detached Single Family Units Energy Consumption (kWh equivalent)

| Group                              | Rank  | Fuel consumption | Percentage of total |
|------------------------------------|-------|------------------|---------------------|
| 2139 Madison Avenue                | 16/56 | (kWh)<br>43,498  | (%)<br>1.9%         |
| Detached<br>2288 Madison Avenue    | 17/56 | 43,039           | 1.9%                |
| Detached<br>2097 Madison Avenue    | 18/56 | 42,373           | 1.9%                |
| Detached<br>316 Catherine Drive    | 19/56 | 42,328           | 1.9%                |
| Detached<br>1305 Lillian Boulevard | 20/56 | 42,016           | 1.9%                |
| Detached<br>1548 Briar Avenue      | 21/56 | 41,585           | 1.9%                |
| Detached<br>1625 Briar Avenue      | 22/56 | 41,057           | 1.8%                |
| Detached<br>1366 Redfern Street    | 23/56 |                  | 1.8%                |
| Detached<br>1412 Lillian Boulevard |       | 40,168           |                     |
| Detached<br>1372 Hastings Crescent | 24/56 | 39,743           | 1.8%                |
| Detached<br>2109 Madison Avenue    | 25/56 | 39,396           | 1.8%                |
| Detached<br>1637 Briar Avenue      | 26/56 | 39,394           | 1.8%                |
| Detached<br>1358 Lillian Boulevard | 27/56 | 39,302           | 1.8%                |
| Detached<br>1403 Agincourt Avenue  | 28/56 | 39,270           | 1.8%                |
| Detached                           | 29/56 | 39,102           | 1.7%                |
| 1617 Sherwood Avenue<br>Detached   | 30/56 | 38,972           | 1.7%                |
| 2158 Madison Avenue<br>Detached    | 31/56 | 38,914           | 1.7%                |
| 1359 Lillian Boulevard<br>Detached | 32/56 | 38,144           | 1.7%                |
| 2079 Madison Avenue<br>Detached    | 33/56 | 38,109           | 1.7%                |
| 1419 Lillian Boulevard<br>Detached | 34/56 | 37,994           | 1.7%                |
| 1593 Briar Avenue<br>Detached      | 35/56 | 37,267           | 1.7%                |
| 1469 Kennedy Street<br>Detached    | 36/56 | 36,341           | 1.6%                |
| 1439 Lansing Avenue<br>Detached    | 37/56 | 36,131           | 1.6%                |
| 1643 Briar Avenue<br>Detached      | 38/56 | 35,848           | 1.6%                |
| 1536 Briar Avenue<br>Detached      | 39/56 | 35,297           | 1.6%                |
| 2229 Madison Avenue<br>Detached    | 40/56 | 35,069           | 1.6%                |
| 2071 Madison Avenue<br>Detached    | 41/56 | 35,065           | 1.6%                |
| 1312 Lillian Boulevard<br>Detached | 42/56 | 35,024           | 1.6%                |
| 1570 Briar Avenue<br>Detached      | 43/56 | 34,646           | 1.5%                |
| 2151 Madison Avenue<br>Detached    | 44/56 | 34,480           | 1.5%                |
| 1583 Redfern Street<br>Detached    | 45/56 | 34,141           | 1.5%                |
| 876 Attlee Avenue<br>Detached      | 46/56 | 33,561           | 1.5%                |
| 1537 Carling Crescent<br>Detached  | 47/56 | 32,707           | 1.5%                |
| 2065 Madison Avenue                | 48/56 | 32,383           | 1.4%                |
| Detached<br>2103 Madison Avenue    | 49/56 | 32,054           | 1.4%                |
| Detached<br>2091 Madison Avenue    | 50/56 | 31,930           | 1.4%                |
| Detached                           |       |                  | -                   |

Middle

Lowest

|                                    |       | Fuel consumption |                            |
|------------------------------------|-------|------------------|----------------------------|
| Group                              | Rank  | 2023<br>(kWh)    | Percentage of total<br>(%) |
| 1376 Lillian Boulevard<br>Detached | 51/56 | 31,917           | 1.4%                       |
| 42 Maplewood Crescent<br>Detached  | 52/56 | 30,882           | 1.4%                       |
| 1396 Lillian Boulevard<br>Detached | 53/56 | 29,193           | 1.3%                       |
| 1578 Eastern Avenue<br>Detached    | 54/56 | 26,735           | 1.2%                       |
| 86 Maplewood Crescent<br>Detached  | 55/56 | 25,643           | 1.1%                       |
| 1562 Crestmoor Road<br>Detached    | 56/56 | 23,911           | 1.1%                       |