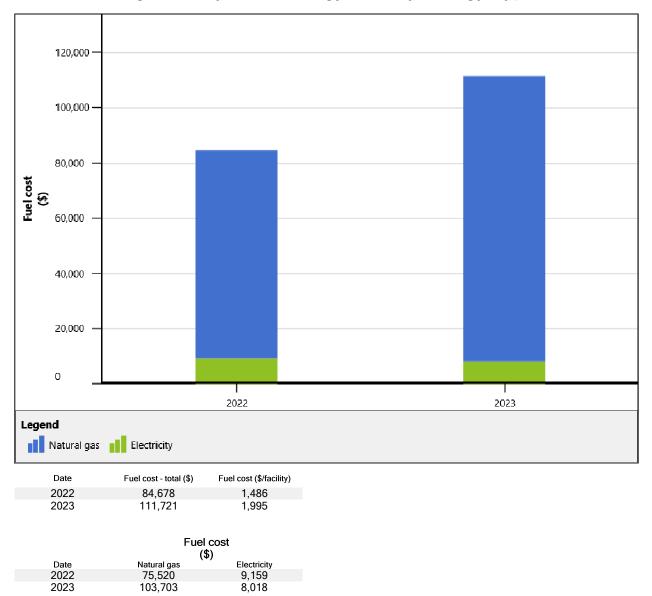

umption |                            |
|------------------------------------|-------|------------------|----------------------------|
| Group                              | Rank  | 2023<br>(kWh)    | Percentage of total<br>(%) |
| 1376 Lillian Boulevard<br>Detached | 51/56 | 31,917           | 1.4%                       |
| 42 Maplewood Crescent<br>Detached  | 52/56 | 30,882           | 1.4%                       |
| 1396 Lillian Boulevard<br>Detached | 53/56 | 29,193           | 1.3%                       |
| 1578 Eastern Avenue<br>Detached    | 54/56 | 26,735           | 1.2%                       |
| 86 Maplewood Crescent<br>Detached  | 55/56 | 25,643           | 1.1%                       |
| 1562 Crestmoor Road<br>Detached    | 56/56 | 23,911           | 1.1%                       |



# Detached Single Family Units Energy Cost by Energy Type



# Detached Single Family Units Energy Consumption by Energy Type