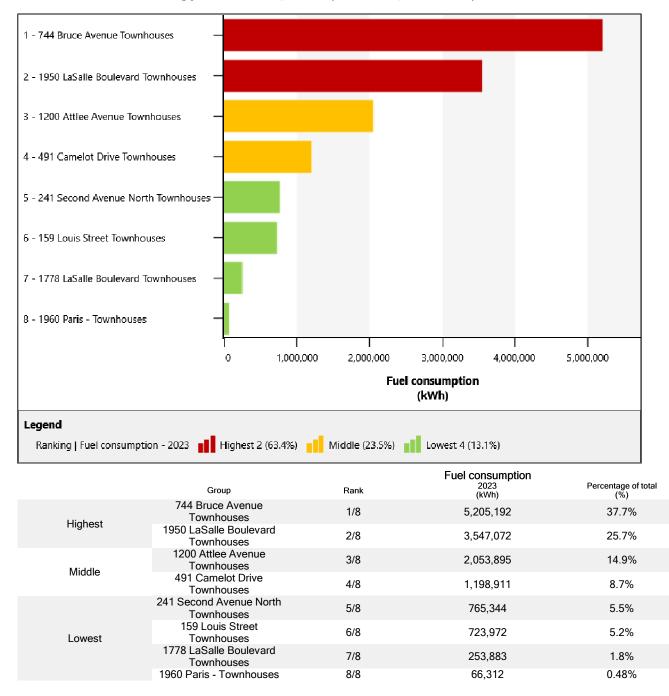

# Townhouses Energy Consumption (kWh equivalent)

### Townhouses Energy Consumption by Energy Type