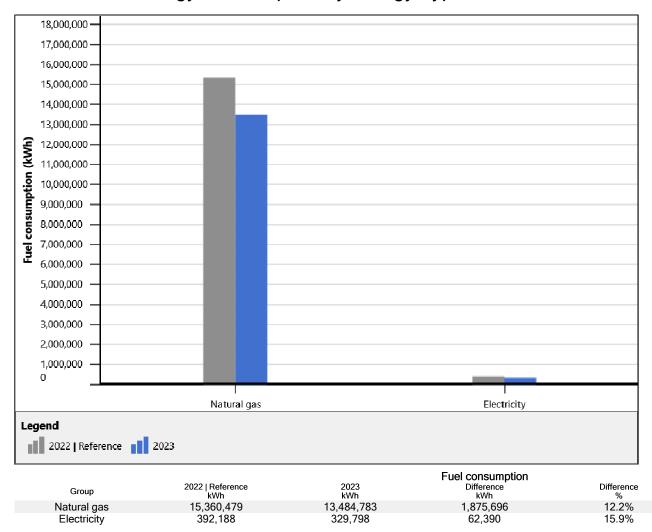

# All Buildings Energy Cost by Energy Type

|      |             | cost<br>\$) |
|------|-------------|-------------|
| Date | Natural gas | Electricity |
| 2022 | 1,037,161   | 1,040,786   |
| 2023 | 1,325,592   | 992,139     |



# All Buildings Energy Consumption by Energy Type



### Apartments Energy Consumption (kWh equivalent)



# Apartments Energy Cost by Energy Type

|      | Fuel<br>(\$ |             |
|------|-------------|-------------|
| Date | Natural gas | Electricity |
| 2022 | 299,378     | 962,391     |
| 2023 | 335,418     | 925,112     |
|      |             |             |



# Apartments Energy Consumption by Energy Type

# Townhouses Energy Consumption (kWh equivalent)





# Townhouses Energy Cost by Energy Type



### Townhouses Energy Consumption by Energy Type



#### Semi-Detached Units Energy Consumption (kWh equivalent)

| Group                                          | Rank   | Fuel consumption | Percentage of total |
|------------------------------------------------|--------|------------------|---------------------|
| 198 St. Onge Street Semi                       | 16/135 | (kWh)<br>44,939  | (%)<br>0.96%        |
| Detached<br>833 Burton Avenue Semi<br>Detached | 17/135 | 44,661           | 0.95%               |
| 32 Cabot Street Semi<br>Detached               | 18/135 | 44,583           | 0.95%               |
| 151 Gaudette Street Semi<br>Detached           | 19/135 | 44,542           | 0.95%               |
| 87 Colonial Court Semi<br>Detached             | 20/135 | 44,512           |