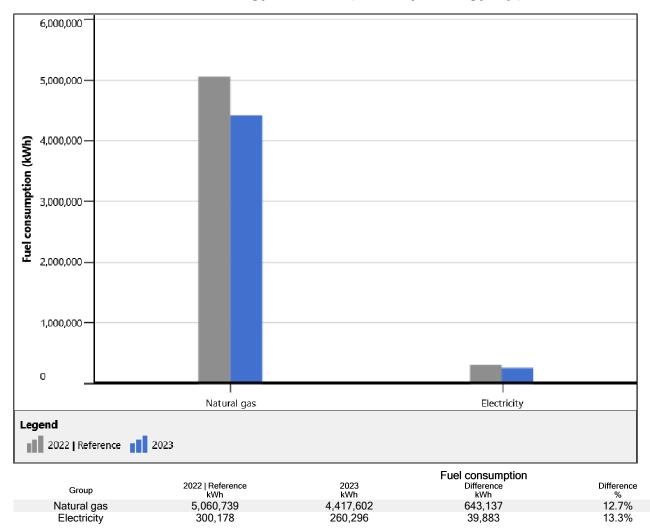

7%               |
| 154 Gaudette Street Semi<br>Detached             | 130/135 | 20,134           | 0.43%               |
| 124 Charlotte Avenue Semi<br>Detached            | 131/135 | 19,285           | 0.41%               |
| 108 Charlotte Avenue Semi<br>Detached            | 132/135 | 18,035           | 0.39%               |
| 299 O'Neil Drive Semi<br>Detached                | 133/135 | 17,561           | 0.38%               |
| 291 O'Neil Drive Semi<br>Detached                | 134/135 | 17,527           | 0.37%               |
| 120 Charlotte Avenue Semi<br>Detached            | 135/135 | 11,413           | 0.24%               |
|                                                  |         |                  |                     |



# Semi-Detached Units Energy Cost by Energy Type



# Semi-Detached Units Energy Consumption by Energy Type



#### Detached Single Family Units Energy Consumption (kWh equivalent)

| Group                              | Rank  | Fuel consumption | Percentage of total |
|------------------------------------|-------|------------------|---------------------|
| 2139 Madison Avenue                | 16/56 | (kWh)<br>43,498  | (%)<br>1.9%         |
| Detached<br>2288 Madison Avenue    | 17/56 | 43,039           | 1.9%                |
| Detached<br>2097 Madison Avenue    | 18/56 | 42,373           | 1.9%                |
| Detached<br>316 Catherine Drive    | 19/56 | 42,328           | 1.9%                |
| Detached<br>1305 Lillian Boulevard | 20/56 | 42,016           | 1.9%                |
| Detached<br>1548 Briar Avenue      | 21/56 | 41,58