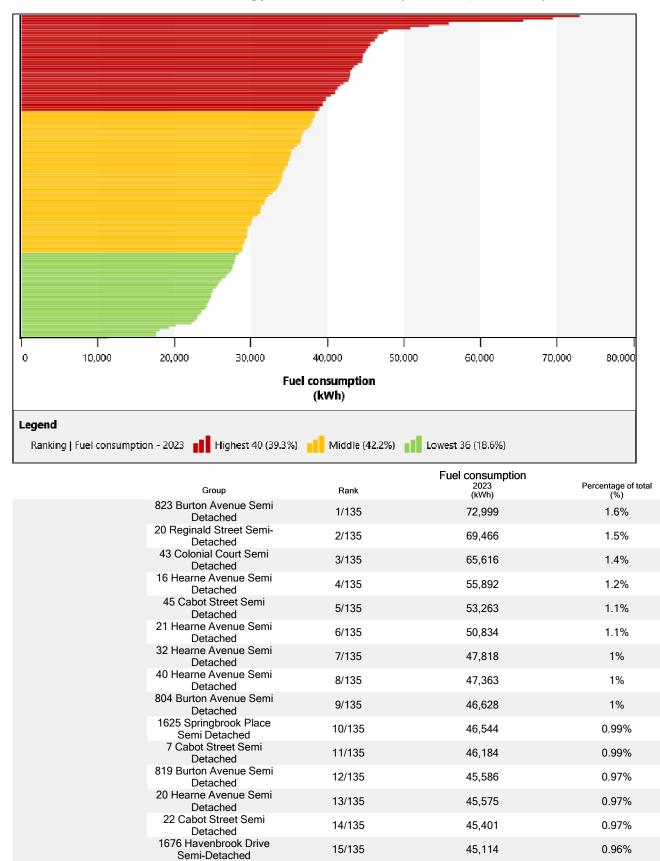

#### Semi-Detached Units Energy Consumption (kWh equivalent)

| Group                                          | Rank   | Fuel consumption | Percentage of total |
|------------------------------------------------|--------|------------------|---------------------|
| 198 St. Onge Street Semi                       | 16/135 | (kWh)<br>44,939  | (%)<br>0.96%        |
| Detached<br>833 Burton Avenue Semi<br>Detached | 17/135 | 44,661           | 0.95%               |
| 32 Cabot Street Semi<br>Detached               | 18/135 | 44,583           | 0.95%               |
| 151 Gaudette Street Semi<br>Detached           | 19/135 | 44,542           | 0.95%               |
| 87 Colonial Court Semi<br>Detached             | 20/135 | 44,512           | 0.95%               |
| 50 Cabot Street Semi<br>Detached               | 21/135 | 43,942           | 0.94%               |
| 798 Burton Avenue Semi<br>Detached             | 22/135 | 43,453           | 0.93%               |
| 33 Cabot Street Semi<br>Detached               | 23/135 | 43,273           | 0.93%               |
| 38 Albany Street Up Semi<br>Detached           | 24/135 | 43,019           | 0.92%               |
| 27 Hearne Avenue Semi<br>Detached              | 25/135 | 43,002           | 0.92%               |
| 825 Burton Avenue Semi<br>Detached             | 26/135 | 42,940           | 0.92%               |
| 155 Gaudette Street Semi<br>Detached           | 27/135 | 42,888           | 0.92%               |
| 26 Hearne Avenue Semi<br>Detached              | 28/135 | 42,728           | 0.91%               |
| 128 Charlotte Avenue Semi<br>Detached          | 29/135 | 42,157           | 0.9%                |
| 22 Hearne Avenue Semi<br>Detached              | 30/135 | 41,645           | 0.89%               |
| 52 Colonial Court Semi<br>Detached             | 31/135 | 41,277           | 0.88%               |
| 35 Hearne Avenue Semi<br>Detached              | 32/135 | 41,052           | 0.88%               |
| 808 Burton Avenue Semi<br>Detached             | 33/135 | 41,005           | 0.88%               |
| 194 St. Onge Street Semi<br>Detached           | 34/135 | 40,450           | 0.86%               |
| 800 Burton Avenue Semi<br>Detached             | 35/135 | 39,775           | 0.85%               |
| 34 Cabot Street Semi<br>Detached               | 36/135 | 39,771           | 0.85%               |
| 1627 Springbrook Place<br>Semi Detached        | 37/135 | 39,361           | 0.84%               |
| 1678 Havenbrook Drive<br>Semi-Detached         | 38/135 | 39,342           | 0.84%               |
| 40 Cabot Street Semi<br>Detached               | 39/135 | 38,938           | 0.83%               |
| 29 Hearne Avenue Semi<br>Detached              | 40/135 | 38,897           | 0.83%               |
| 807 Burton Avenue Semi<br>Detached             | 41/135 | 38,473           | 0.82%               |
| 38 Albany Street Dn Semi<br>Detached           | 42/135 | 38,401           | 0.82%               |
| 41 Colonial Court Semi<br>Detached             | 43/135 | 38,368           | 0.82%               |
| 47 Cabot Street Semi<br>Detached               | 44/135 | 38,060           | 0.81%               |
| 41 Cabot Street Semi<br>Detached               | 45/135 | 38,021           | 0.81%               |
| 1655 Havenbrook Drive<br>Semi-Detached         | 46/135 | 37,814           | 0.81%               |
| 19 Hearne Avenue Semi<br>Detached              | 47/135 | 37,698           | 0.81%               |
| 376 Charette Street Semi<br>Detached           | 48/135 | 37,348           | 0.8%                |
| 803 Burton Avenue Semi<br>Detached             | 49/135 | 36,901           | 0.79%               |
| 202 St. Onge Street Semi<br>Detached           | 50/135 | 36,778           | 0.79%               |

Highest

| Group                                  | Rank   | Fuel consumption | Percentage of total |
|----------------------------------------|--------|------------------|---------------------|
| 42 Cabot Street Semi                   | 51/135 | (kWh)<br>36,668  | (%)<br>0.78%        |
| Detached<br>43 Hearne Avenue Semi      | 52/135 | 36,568           | 0.78%               |
| Detached<br>831 Burton Avenue Semi     | 53/135 | 36,529           | 0.78%               |
| Detached<br>28 Hearne Avenue Semi      | 54/135 | 36,392           | 0.78%               |
| Detached<br>190 St. Onge Street Semi   | 55/135 | 36,008           | 0.77%               |
| Detached<br>824 Burton Avenue Semi     | 56/135 | 35,654           | 0.76%               |
| Detached<br>828 Burton Avenue Semi     | 57/135 | 35,236           | 0.75%               |
| Detached<br>162 Gaudette Street Semi   | 58/135 | 35,181           | 0.75%               |
| Detached<br>31 Cabot Street Semi       | 59/135 |                  | 0.75%               |
| Detached<br>242 Colonial Court Semi    |        | 35,171           |                     |
| Detached<br>812 Burton Avenue Semi     | 60/135 | 34,971           | 0.75%               |
| Detached<br>832 Burton Avenue Semi     | 61/135 | 34,946           | 0.75%               |
| Detached<br>44 Cabot Street Semi       | 62/135 | 34,794           | 0.74%               |
| Detached<br>816 Burton Avenue Semi     | 63/135 | 34,767           | 0.74%               |
| Detached                               | 64/135 | 34,513           | 0.74%               |
| 45 Hearne Avenue Semi<br>Detached      | 65/135 | 34,426           | 0.74%               |
| 170 Gaudette Street Semi<br>Detached   | 66/135 | 34,177           | 0.73%               |
| 52 Cabot Street Semi<br>Detached       | 67/135 | 34,150           | 0.73%               |
| 375 Charette Street Semi<br>Detached   | 68/135 | 34,066           | 0.73%               |
| 60 Cabot Street Semi<br>Detached       | 69/135 | 34,005           | 0.73%               |
| 3 Cabot Street Semi<br>Detached        | 70/135 | 33,902           | 0.72%               |
| 58 Cabot Street Semi<br>Detached       | 71/135 | 33,699           | 0.72%               |
| 15 Hearne Avenue Semi<br>Detached      | 72/135 | 33,541           | 0.72%               |
| 158 Gaudette Street Semi<br>Detached   | 73/135 | 33,341           | 0.71%               |
| 30 Cabot Street Semi<br>Detached       | 74/135 | 32,921           | 0.7%                |
| 39 Cabot Street Semi<br>Detached       | 75/135 | 32,739           | 0.7%                |
| 380 Charette Street Semi<br>Detached   | 76/135 | 32,295           | 0.69%               |
| 37 Hearne Avenue Semi<br>Detached      | 77/135 | 31,961           | 0.68%               |
| 1650 Havenbrook Drive<br>Semi-Detached | 78/135 | 31,821           | 0.68%               |
| 174 Gaudette Street Semi<br>Detached   | 79/135 | 31,738           | 0.68%               |
| 801 Burton Avenue Semi<br>Detached     | 80/135 | 31,305           | 0.67%               |
| 20 Cabot Street Semi<br>Detached       | 81/135 | 31,278           | 0.67%               |
| 38 Hearne Avenue Semi<br>Detached      | 82/135 | 31,198           | 0.67%               |
| 1619 Havenbrook Drive                  | 83/135 | 31,186           | 0.67%               |
| Semi-Detached<br>36 Cabot Street Semi  | 84/135 | 30,848           | 0.66%               |
| Detached<br>234 St. Onge Street Semi   | 85/135 | 30,340           | 0.65%               |
| Detached                               |        |                  |                     |

Middle

| Group                                  | Rank    | Fuel consumption | Percentage of total |
|----------------------------------------|---------|------------------|---------------------|
| 9 Hearne Avenue Semi                   | 86/135  | (kWh)<br>30,170  | (%)<br>0.64%        |
| Detached<br>166 Gaudette Street Semi   |         | ·                |                     |
| Detached<br>44 Hearne Avenue Semi      | 87/135  | 30,122           | 0.64%               |
| Detached<br>186 Gaudette Street Semi   | 88/135  | 29,975           | 0.64%               |
| Detached                               | 89/135  | 29,599           | 0.63%               |
| 817 Burton Avenue Semi<br>Detached     | 90/135  | 29,585           | 0.63%               |
| 805 Burton Avenue Semi<br>Detached     | 91/135  | 29,558           | 0.63%               |
| 581 Pine Street Semi-<br>Detached      | 92/135  | 29,491           | 0.63%               |
| 368 Charette Street Semi<br>Detached   | 93/135  | 29,490           | 0.63%               |
| 142 Colonial Court Semi<br>Detached    | 94/135  | 29,200           | 0.62%               |
| 295 O'Neil Drive Semi<br>Detached      | 95/135  | 29,199           | 0.62%               |
| 17 Hearne Avenue Semi<br>Detached      | 96/135  | 28,998           | 0.62%               |
| 116 Charlotte Avenue Semi<br>Detached  | 97/135  | 28,857           | 0.62%               |
| 1620 Havenbrook Drive<br>Semi-Detached | 98/135  | 28,845           | 0.62%               |
| 307 O'Neil Drive Semi<br>Detached      | 99/135  | 28,824           | 0.62%               |
| 46 Hearne Avenue Semi<br>Detached      | 100/135 | 28,361           | 0.61%               |
| 820 Burton Avenue Semi<br>Detached     | 101/135 | 28,061           | 0.6%                |
| 261 Colonial Court Semi<br>Detached    | 102/135 | 28,006           | 0.6%                |
| 1618 Havenbrook Drive<br>Semi-Detached | 103/135 | 27,873           | 0.6%                |
| 112 Charlotte Avenue Semi<br>Detached  | 104/135 | 27,820           | 0.59%               |
| 1648 Havenbrook Drive<br>Semi-Detached | 105/135 | 27,659           | 0.59%               |
| 34 Hearne Avenue Semi<br>Detached      | 106/135 | 27,584           | 0.59%               |
| 14 Hearne Avenue Semi<br>Detached      | 107/135 | 27,452           | 0.59%               |
| 85 Colonial Court Semi<br>Detached     | 108/135 | 27,134           | 0.58%               |
| 370 Charette Street Semi<br>Detached   | 109/135 | 26,812           | 0.57%               |
| 11 Hearne Avenue Semi<br>Detached      | 110/135 | 26,600           | 0.57%               |
| 5 Cabot Street Semi<br>Detached        | 111/135 | 26,140           | 0.56%               |
| 303 O'Neil Drive Semi<br>Detached      | 112/135 | 25,894           | 0.55%               |
| 9 Cabot Street Semi<br>Detached        | 113/135 | 25,700           | 0.55%               |
| 146 Colonial Court Semi<br>Detached    | 114/135 | 25,421           | 0.54%               |
| 371 Charette Street Semi<br>Detached   | 115/135 | 25,040           | 0.54%               |
| 1617 Havenbrook Drive<br>Semi-Detached | 116/135 | 24,928           | 0.53%               |
| 178 Gaudette Street Semi<br>Detached   | 117/135 | 24,813           | 0.53%               |
| 146 Gaudette Street Semi<br>Detached   | 118/135 | 24,775           | 0.53%               |
| 46 Cabot Street Semi<br>Detached       | 119/135 | 24,609           | 0.53%               |
| 1653 Havenbrook Drive<br>Semi-Detached | 120/135 | 24,450           | 0.52%               |

Lowest

| Group                                            | Rank    | Fuel consumption | Percentage of total |
|--------------------------------------------------|---------|------------------|---------------------|
| 372 Charette Street Semi                         | 121/135 | (kWh)<br>24,196  | (%)<br>0.52%        |
| Detached<br>150 Gaudette Street Semi<br>Detached | 122/135 | 24,172           | 0.52%               |
| 378 Charette Street Semi<br>Detached             | 123/135 | 23,985           | 0.51%               |
| 263 Colonial Court Semi<br>Detached              | 124/135 | 23,558           | 0.5%                |
| 244 Colonial Court Semi<br>Detached              | 125/135 | 23,471           | 0.5%                |
| 287 O'Neil Drive Semi<br>Detached                | 126/135 | 23,078           | 0.49%               |
| 182 Gaudette Street Semi<br>Detached             | 127/135 | 22,969           | 0.49%               |
| 142 Gaudette Street Semi<br>Detached             | 128/135 | 22,637           | 0.48%               |
| 50 Colonial Court Semi<br>Detached               | 129/135 | 22,197           | 0.47%               |
| 154 Gaudette Street Semi<br>Detached             | 130/135 | 20,134           | 0.43%               |
| 124 Charlotte Avenue Semi<br>Detached            | 131/135 | 19,285           | 0.41%               |
| 108 Charlotte Avenue Semi<br>Detached            | 132/135 | 18,035           | 0.39%               |
| 299 O'Neil Drive Semi<br>Detached                | 133/135 | 17,561           | 0.38%               |
| 291 O'Neil Drive Semi<br>Detached                | 134/135 | 17,527           | 0.37%               |
| 120 Charlotte Avenue Semi<br>Detached            | 135/135 | 11,413           | 0.24%               |
|                                                  |         |                  |                     |