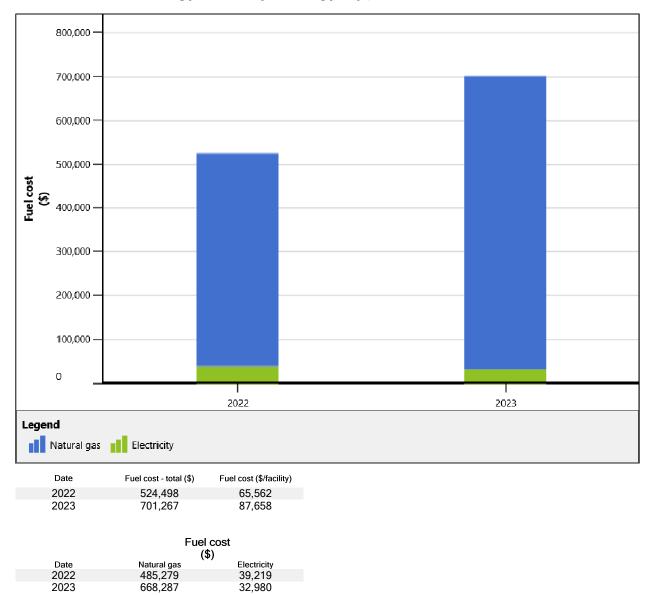

# All Buildings Energy Cost by Energy Type

|      |             | cost<br>\$) |
|------|-------------|-------------|
| Date | Natural gas | Electricity |
| 2022 | 1,037,161   | 1,040,786   |
| 2023 | 1,325,592   | 992,139     |



# All Buildings Energy Consumption by Energy Type



### Apartments Energy Consumption (kWh equivalent)



# Apartments Energy Cost by Energy Type

|      | Fuel<br>(\$ |             |
|------|-------------|-------------|
| Date | Natural gas | Electricity |
| 2022 | 299,378     | 962,391     |
| 2023 | 335,418     | 925,112     |
|      |             |             |



# Apartments Energy Consumption by Energy Type

# Townhouses Energy Consumption (kWh equivalent)





# Townhouses Energy Cost by Energy Type



### Townhouses Energy Consumption by Energy Type



#### Semi-Detached Units Energy Consumption (kWh equivalent)

| Group                                          | Rank   | Fuel consumption | Percentage of total |
|------------------------------------------------|--------|------------------|---------------------|
| 198 St. Onge Street Semi                       | 16/135 | (kWh)<br>44,939  | (%)<br>0.96%        |
| Detached<br>833 Burton Avenue Semi<br>Detached | 17/135 | 44,661           | 0.95%               |
| 32 Cabot Street Semi<br>Detached               | 18/135 | 44,583           | 0.95%               |
| 151 Gaudette Street Semi<br>Detached           | 19/135 | 44,542           | 0.95%               |
| 87 Colonial Court Semi<br>Detache