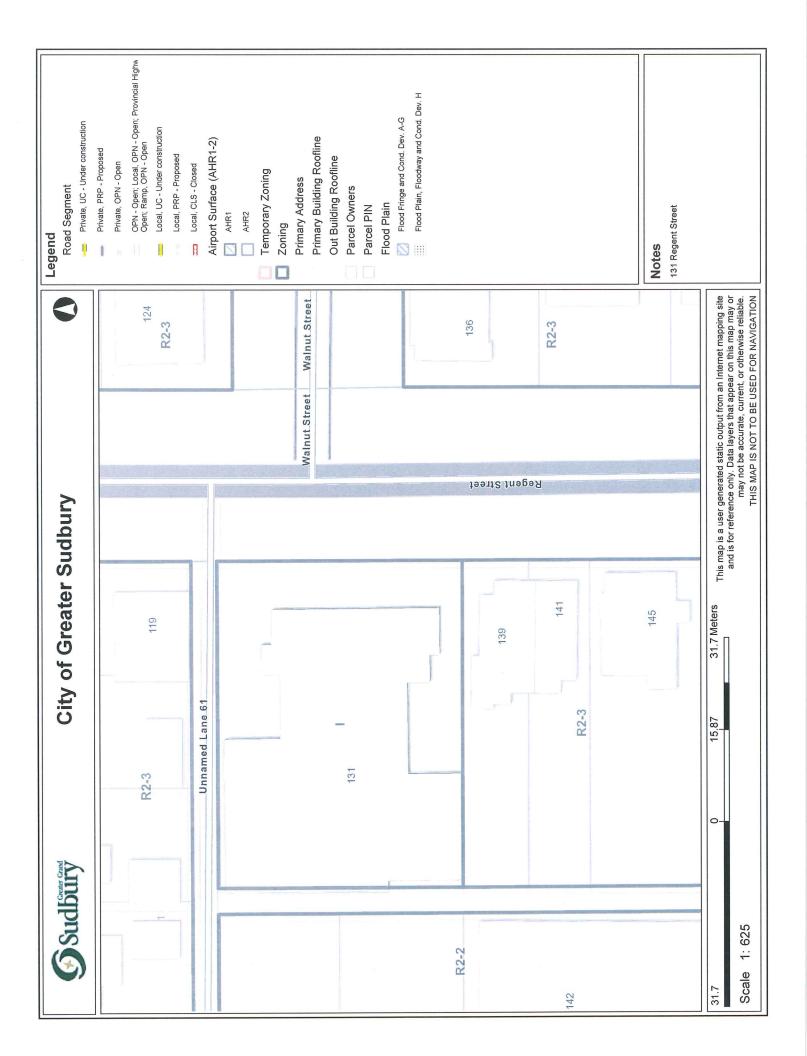

The subject property located at 131 Regent Street, City of Greater Sudbury, was formerly a place of worship and had been operated as such for many years. Within the main building, apart from the place of worship, was another room utilized as a hall. During the time that the facility was a place of worship, the hall was not required to be licenced by the City of Greater Sudbury.

The subject property, is zoned Institutional and as per the Zoning

By-Law a Public Hall would be permitted only if the property is operated by a Non-Profit or Charitable Institution.

On February 13, 2015, the Department Approval was directed to By-Law Enforcement Officer Stephen HOLT in order to assess the Zoning of the location. The Zoning was confirmed as Institutional.

Officer Holt inspected the location of 131 Regent Street to determine if the location met the criteria required to operate as a Public Hall under the City of Greater Sudbury Business Licensing By-Law 2004-235. The

However, in consultation with the Chief Building Official, Guido MAZZA, it was determined that in order to obtain a Public Hall Licence the property must be owned and operated by a Non Profit or Charitable Institution. Since the subject property is not being operated by a Non Profit or Charitable Institution the Department Approval for the Public Hall was denied.

Part II, Section 2(17) of the City of Greater Sudbury Business Licencing By-Law 2004-350 prohibits a Licence to be issued if the operation of the business is in violation of any City By-Law. A Public Hall is a non-permitted use for this location and issuance of the Licence would constitute a violation of the City of Greater Zoning By-Law thus the application was denied.