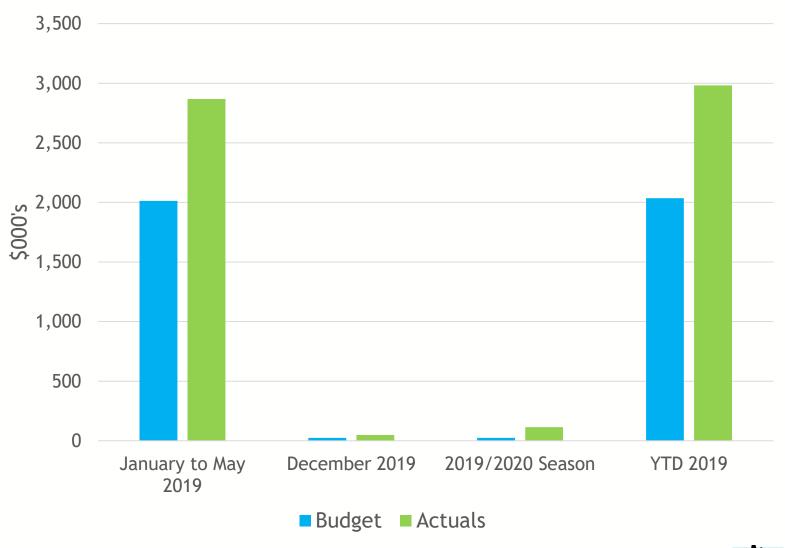

| **   |      |      | *    | *    |
| Street sidewalk sweeping<br>Storm structure cleaning                     |      |      |      |      |      |      |





**Actual** 





**Planned** 

















# Snow Plowing | Sanding | Salting



freezing rain events



#### **Challenges**

• Extreme Temperature Fluctuations

















### **Snow Removal**



Bus stops, downtown centres and sight lines/ lane widths



#### **Challenges**

Public Expectation

















### Sidewalk Maintenance





#### **Challenges**

• Extreme Temperature Fluctuations

















# Snow Plowing - Graders | Loaders | 4x4s



Grading
(ice blading)
can sometimes
take several
passes



#### **Challenges**

Timing and Public Expectations

















## Winter Ditching | Spring Cleanup



Opening up drainage

Winter ditching

Catch basin cleaning Street Sweeping



#### **Challenges**

No significant challenges















#### Miscellaneous Winter Maintenance





98,365 potholes filled

#### **Challenges**

No Significant Challenges

















### 311



in calls for snowplowing, including ice blading



















# Opportunities

Review Winter Control Financing Community understanding of services and service levels

Continuously Improvement Program

Review
Winter Control
Financing



















# **Continuous Improvement**





















### Summary