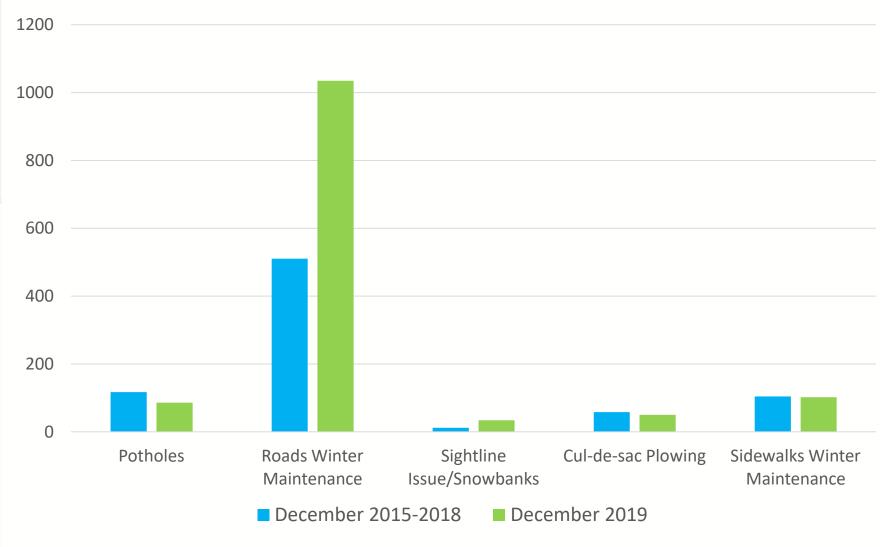

allenges**

• Extreme Temperature Fluctuations

















### **Snow Removal**



Bus stops, downtown centres and sight lines/ lane widths



#### **Challenges**

Public Expectation

















### Sidewalk Maintenance





#### **Challenges**

• Extreme Temperature Fluctuations

















# Snow Plowing - Graders | Loaders | 4x4s



Grading
(ice blading)
can sometimes
take several
passes



#### **Challenges**

Timing and Public Expectations

















## Winter Ditching | Spring Cleanup



Opening up drainage

Winter ditching

Catch basin cleaning Street Sweeping



#### **Challenges**

No significant challenges















#### Miscellaneous Winter Maintenance





98,365 potholes filled

#### **Challenges**

No Significant Challenges

















### 311



in calls for snowplowing, including ice blading



















# Opportunities

Review Winter Control Financing Community understanding of services and service levels

Continuously Improvement Program

Review
Winter Control
Financing



















# **Continuous Improvement**





















### Summary