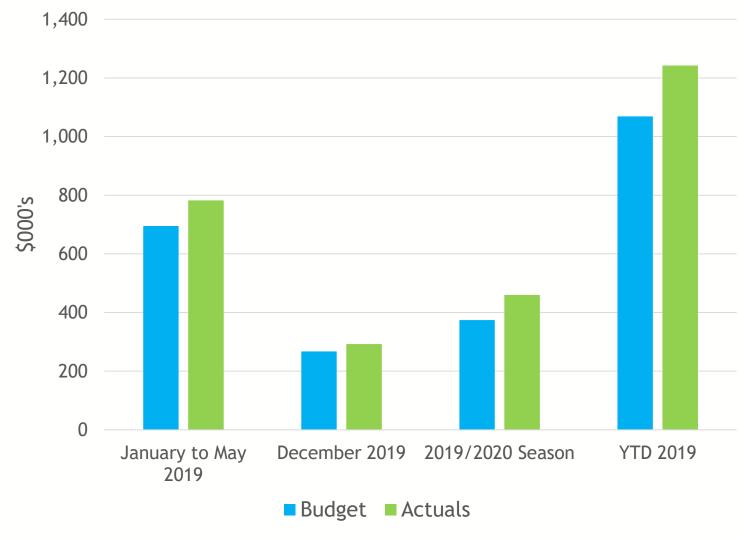

ing, grading, various<br>other preparations) |      |      |      |      |      |      |
| Sanding   Salting   Plowing<br>Roadways                                  |      |      | **   | *    | *    | *    |
| Opening drainage structures Pothole patching                             | *    | **   |      |      | *    | *    |
| Street sidewalk sweeping<br>Storm structure cleaning                     |      |      |      |      |      |      |





**Actual** 





**Planned** 

















# Snow Plowing | Sanding | Salting



freezing rain events



#### **Challenges**

• Extreme Temperature Fluctuations

















### **Snow Removal**



Bus stops, downtown centres and sight lines/ lane widths



#### **Challenges**

Public Expectation

















### Sidewalk Maintenance





#### **Challenges**

• Extreme Temperature Fluctuations

















# Snow Plowing - Graders | Loaders | 4x4s



Grading
(ice blading)
can sometimes
take several
passes



#### **Challenges**

Timing and Public Expectations

















## Winter Ditching | Spring Cleanup



Opening up drainage

Winter ditching

Catch basin cleaning Street Sweeping



#### **Challenges**

No significant challenges















#### Miscellaneous Winter Maintenance





98,365 potholes filled

#### **Challenges**

No Significant Challenges

















### 311



in calls for snowplowing, including ice blading



















# Opportunities

Review Winter Control Financing Community understanding of services and service levels

Continuously Improvement Program

Review
Winter Control
F