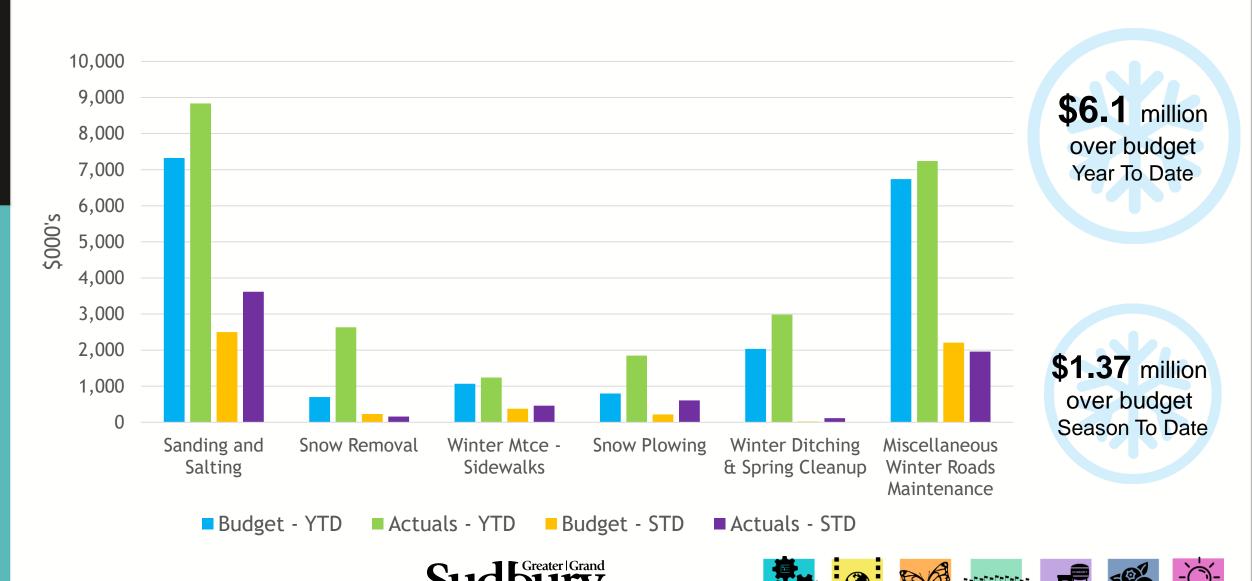

# Snow Plowing | Sanding | Salting

freezing rain events

### **Snow Removal**

Bus stops, downtown centres and sight lines/ lane widths

### Sidewalk Maintenance

# Snow Plowing - Graders | Loaders | 4x4s

Grading
(ice blading)
can sometimes
take several
passes

## Winter Ditching | Spring Cleanup

Opening up drainage

Winter ditching

Catch basin cleaning Street Sweeping

#### Miscellaneous Winter Maintenance

98,365 potholes filled