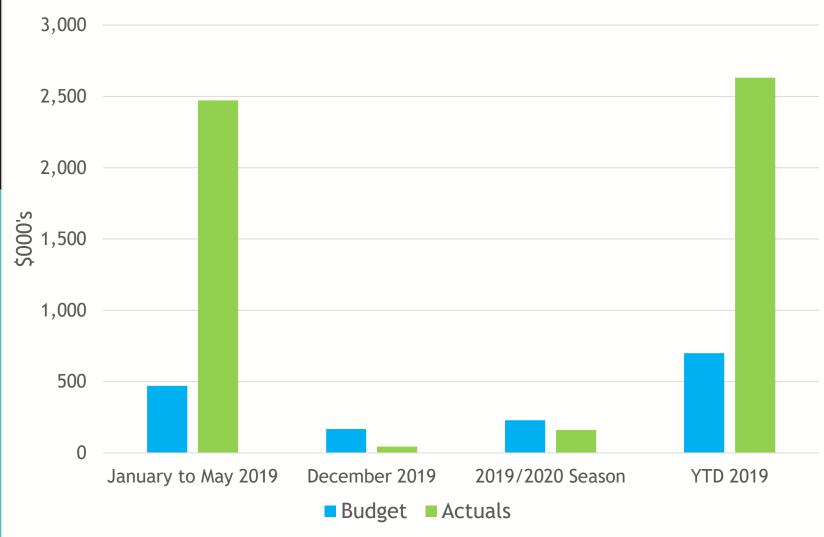

-----------------------------------------------------------------------|------|------|------|------|------|------|
| Summer maintenance<br>(patching, grading, various<br>other preparations) |      |      |      |      |      |      |
| Sanding   Salting   Plowing<br>Roadways                                  |      |      | **   | *    | *    | *    |
| Opening drainage structures Pothole patching                             | *    | **   |      |      | *    | *    |
| Street sidewalk sweeping<br>Storm structure cleaning                     |      |      |      |      |      |      |





**Actual** 





**Planned** 

















# Snow Plowing | Sanding | Salting



freezing rain events



#### **Challenges**

• Extreme Temperature Fluctuations

















### **Snow Removal**



Bus stops, downtown centres and sight lines/ lane widths



#### **Challenges**

Public Expectation

















### Sidewalk Maintenance





#### **Challenges**

• Extreme Temperature Fluctuations

















# Snow Plowing - Graders | Loaders | 4x4s



Grading
(ice blading)
can sometimes
take several
passes



#### **Challenges**

Timing and Public Expectations

















## Winter Ditching | Spring Cleanup



Opening up drainage

Winter ditching

Catch basin cleaning Street Sweeping



#### **Challenges**

No significant challenges















#### Miscellaneous Winter Maintenance





98,365 potholes filled

#### **Challenges**

No Significant Challenges

















### 311



in calls for snowplowing, including ice blading



















# Opportunities