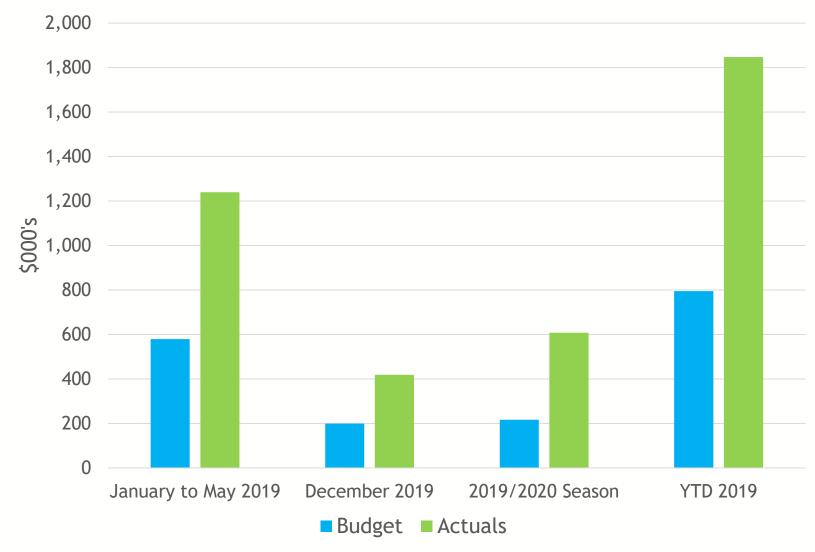

r>Roadways                                  |      |      | **   | *    | *    | *    |
| Opening drainage structures Pothole patching                             | *    | **   |      |      | *    | *    |
| Street sidewalk sweeping<br>Storm structure cleaning                     |      |      |      |      |      |      |





**Actual** 





**Planned** 

















# Snow Plowing | Sanding | Salting



freezing rain events



#### **Challenges**

• Extreme Temperature Fluctuations

















### **Snow Removal**



Bus stops, downtown centres and sight lines/ lane widths



#### **Challenges**

Public Expectation

















### Sidewalk Maintenance





#### **Challenges**

• Extreme Temperature Fluctuations

















# Snow Plowing - Graders | Loaders | 4x4s



Grading
(ice blading)
can sometimes
take several
passes



#### **Challenges**

Timing and Public Expectations

















## Winter Ditching | Spring Cleanup



Opening up drainage

Winter ditching

Catch basin cleaning Street Sweeping



#### **Challenges**

No significant challenges















#### Miscellaneous Winter Maintenance





98,365 potholes filled

#### **Challenges**

No Significant Challenges

















### 311



in calls for snowplowing, including ice blading



















# Opportunities

Review Winter Control Financing Community understanding of services and service levels

Continuously Improvement Program

Review
Winter Control
Financing



















# **Continuous Improvement**





















### Summary