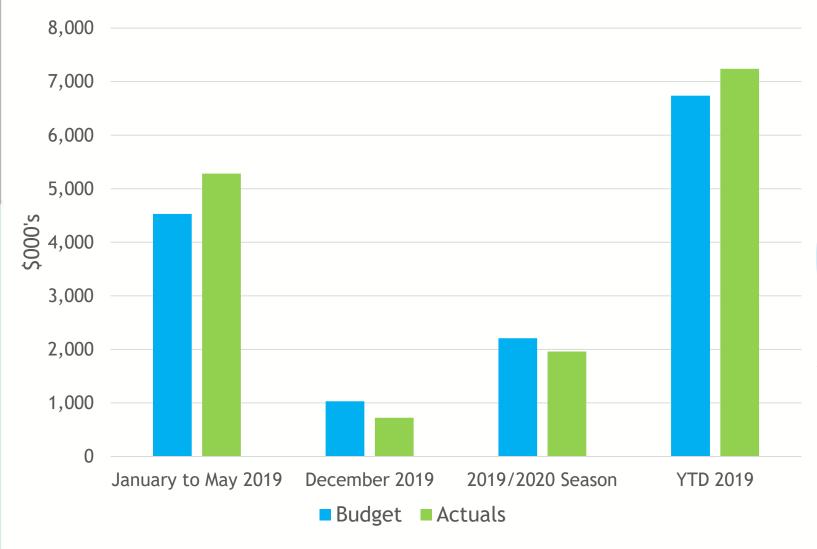

**Planned** 

















# Snow Plowing | Sanding | Salting



freezing rain events



#### **Challenges**

• Extreme Temperature Fluctuations

















### **Snow Removal**



Bus stops, downtown centres and sight lines/ lane widths



#### **Challenges**

Public Expectation

















### Sidewalk Maintenance





#### **Challenges**

• Extreme Temperature Fluctuations

















# Snow Plowing - Graders | Loaders | 4x4s



Grading
(ice blading)
can sometimes
take several
passes



#### **Challenges**

Timing and Public Expectations

















## Winter Ditching | Spring Cleanup



Opening up drainage

Winter ditching

Catch basin cleaning Street Sweeping



#### **Challenges**

No significant challenges















#### Miscellaneous Winter Maintenance





98,365 potholes filled

#### **Challenges**

No Significant Challenges

















### 311



in calls for snowplowing, including ice blading



















# Opportunities

Review Winter Control Financing Community understanding of services and service levels

Continuously Improvement Program

Review
Winter Control
Financing



















# **Continuous Improvement**





















### Summary