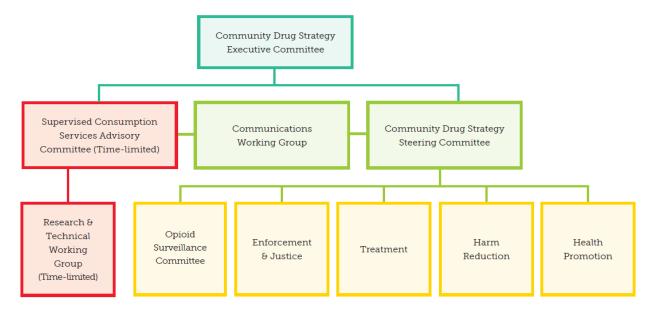

# Community Drug Strategy Active Partner List

#### **Executive Committee**

City of Greater Sudbury Greater Sudbury Police Service Public Health Sudbury & Districts

### Steering Committee

Canadian Mental Health Association City of Greater Sudbury / Paramedic Services Conseil scolaire catholique du Nouvel-Ontario Conseil scolaire public du Grand Nord de l'Ontario Crown Attorney Federal Crown Prosecutor Greater Sudbury Police Service Health Sciences North North East Local Health Integration Network Ontario Provincial Police Public Health Sudbury & Districts Rainbow District School Board Social Plannining Council Sudbury Catholic District School Board

# Communications Working Group

Canadian Mental Health Association City of Greater Sudbury Greater Sudbury Police Service Health Sciences North Public Health Sudbury & Districts Réseau ACCESS Network

#### *Supervised Consumption Services Advisory Committee*

Canadian Mental Health Association City of Greater Sudbury Downtown Business Improvement Area Association Greater Sudbury Police Service N'Swakamok Native Friendship Centre North East Local Health Integration Network Northern Ontario School of Medicine Public Health Sudbury & Districts Réseau ACCESS Network Sudbury Action Centre for Youth Sex Workers Advisory Network of Sudbury (SWANS)

# Health Promotion Pillar

Conseil scolaire catholique du Nouvel-Ontario Greater Sudbury Police Service Health Sciences North Public Health Sudbury & Districts Rainbow District School Board

# Harm Reduction Pillar

City of Greater Sudbury / Paramedic Services Foyer Notre Dame Monarch Recovery Services Ontario Aboriginal HIV/AIDS Strategy Public Health Sudbury & Districts Réseau ACCESS Network Sudbury Action Centre for Youth Sex Workers Advisory Network of Sudbury (SWANS)

#### Treatment Pillar

Health Sciences North / Outpatient Addictions and Gambling Service Monarch Recovery Services N'Swakamok Native Friendship Centre Public Health Sudbury & Districts

# Enforcement & Justice Pillar

City of Greater Sudbury / Paramedic Services Crown Attorney Federal Crown Prosecutor Greater Sudbury Police Service Public Health Sudbury & Districts

#### **Opioid Surveillance Committee**

City of Greater Sudbury / Paramedic Services Greater Sudbury Police Service Health Sciences North Public Health Sudbury & Districts

# Community Drug Strategy – Organizational Chart

time limited

R: June 18, 2019