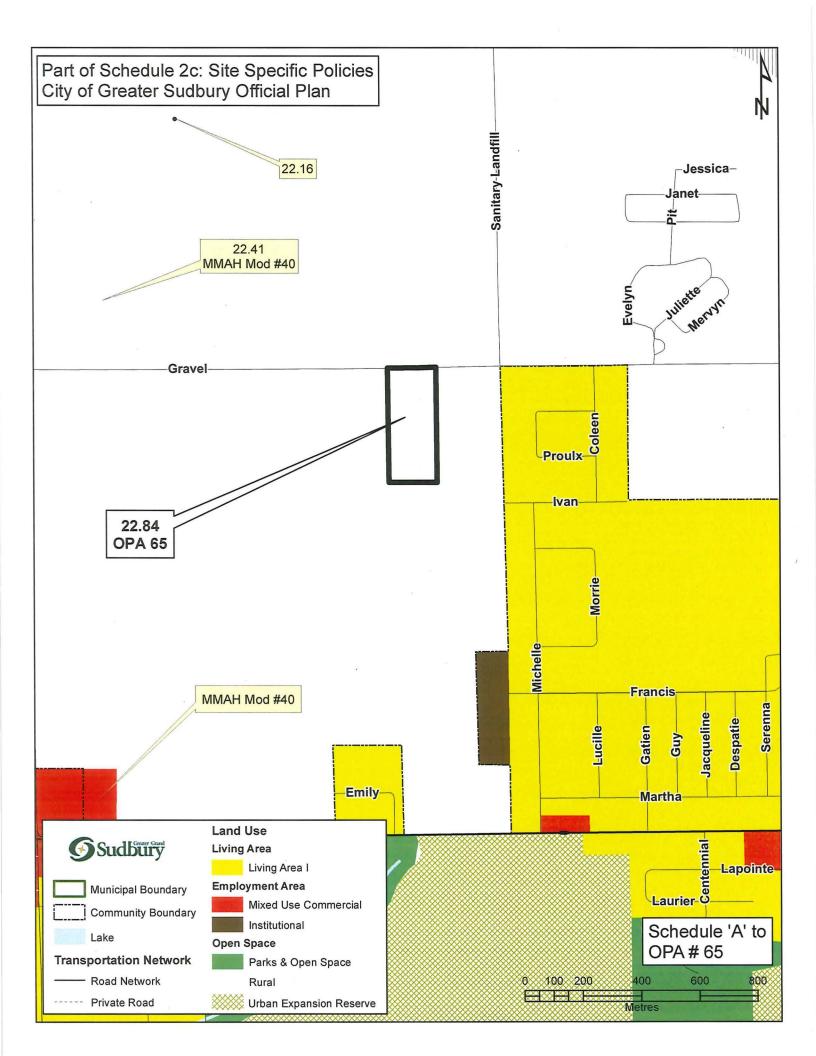

Read and Passed in Open Council this 9th day of February, 2016

Mayor Clerk

| Schedule "A"                                                        |                                                                                                                                                                                                                                                                                                                                                                                                                                                                                                |                                                                                                                                                                                                                                                                                              |  |
|---------------------------------------------------------------------|------------------------------------------------------------------------------------------------------------------------------------------------------------------------------------------------------------------------------------------------------------------------------------------------------------------------------------------------------------------------------------------------------------------------------------------------------------------------------------------------|----------------------------------------------------------------------------------------------------------------------------------------------------------------------------------------------------------------------------------------------------------------------------------------------|--|
| to By-law 2016-26P of the City of Greater Sudbury                   |                                                                                                                                                                                                                                                                                                                                                                                                                                                                                                |                                                                                                                                                                                                                                                                                              |  |
| Amendment Number 65<br>to the City of Greater Sudbury Official Plan |                                                                                                                                                                                                                                                                                                                                                                                                                                                                                                |                                                                                                                                                                                                                                                                                              |  |
| Components of the Amendment:                                        | Part A                                                                                                                                                                                                                                                                                                                                                                                                                                                                                         | Part A, the Preamble, does not constitute part of this Amendment                                                                                                                                                                                                                             |  |
|                                                                     | entitle                                                                                                                                                                                                                                                                                                                                                                                                                                                                                        | Part B, the Amendment, which consists of the following text and map<br>entitled Schedule "A", constitutes Amendment #65 to the City of Greater<br>Sudbury Official Plan.                                                                                                                     |  |
|                                                                     | Part A - The Preamble                                                                                                                                                                                                                                                                                                                                                                                                                                                                          |                                                                                                                                                                                                                                                                                              |  |
| Purpose of the Amendment:                                           | Site-specific amendment to provide an exception from the policies of<br>Section 5.2.2 of the Official Plan (Rural and Waterfront Lot Creation)<br>related to the minimum public road frontage required for a non-waterfront<br>rural lot.                                                                                                                                                                                                                                                      |                                                                                                                                                                                                                                                                                              |  |
| Location:                                                           | Part of PIN 73503-1249, Part of Parcel 1911 S.E.S., in Lot 3, Concession 3, Township of Hanmer, City of Greater Sudbury.                                                                                                                                                                                                                                                                                                                                                                       |                                                                                                                                                                                                                                                                                              |  |
| Basis:                                                              | Applications for Official Plan Amendment (OPA) (File # 701-7/15-6) and<br>Rezoning (File #751-7/15-6) were submitted for consideration by Planning<br>Committee and Council in order to permit the creation of three (3) new 2<br>ha rural lots with approximately 57 m of road frontage on Gravel Drive<br>where a minimum of 90 m is required. Planning Committee<br>Recommendation PL2015-221, which was ratified by Council on<br>December 15, 2015, recommended approval of the proposal. |                                                                                                                                                                                                                                                                                              |  |
|                                                                     | Part B - The Amendment                                                                                                                                                                                                                                                                                                                                                                                                                                                                         |                                                                                                                                                                                                                                                                                              |  |
|                                                                     | (a)                                                                                                                                                                                                                                                                                                                                                                                                                                                                                            | Chapter 22.0, Site Specific Policies of the City of Greater Sudbury<br>Official Plan is hereby amended by adding a new Section as<br>follows:                                                                                                                                                |  |
|                                                                     |                                                                                                                                                                                                                                                                                                                                                                                                                                                                                                | 22.84 Notwithstanding anything to the contrary, three (3) severances with a minimum public road frontage of approximately 57 metres on Gravel Drive shall be permitted on lands described as Part of PIN 73503-1249, Part of Parcel 1911 S.E.S., in Lot 3, Concession 3, Township of Hanmer. |  |
|                                                                     | (b)                                                                                                                                                                                                                                                                                                                                                                                                                                                                                            | Schedule 2C - Site Specific Policies of the City of Greater Sudbury<br>Official Plan is hereby amended by indicating Part of PIN 73503-<br>1249, Part of Parcel 1911 S.E.S., in Lot 3, Concession 3,<br>Township of Hanmer with the following notation:                                      |  |

"OPA 65, 22.84"

as shown on Schedule "A" to this amendment.