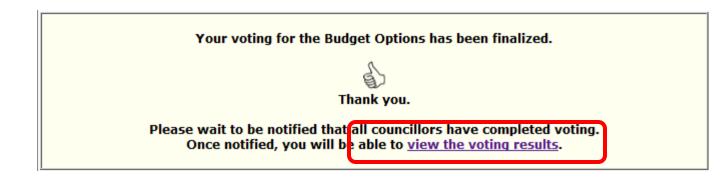

# • Please wait to be notified that all Councillors have finalized their votes. You will then be able to view the results:

## **Thank You**