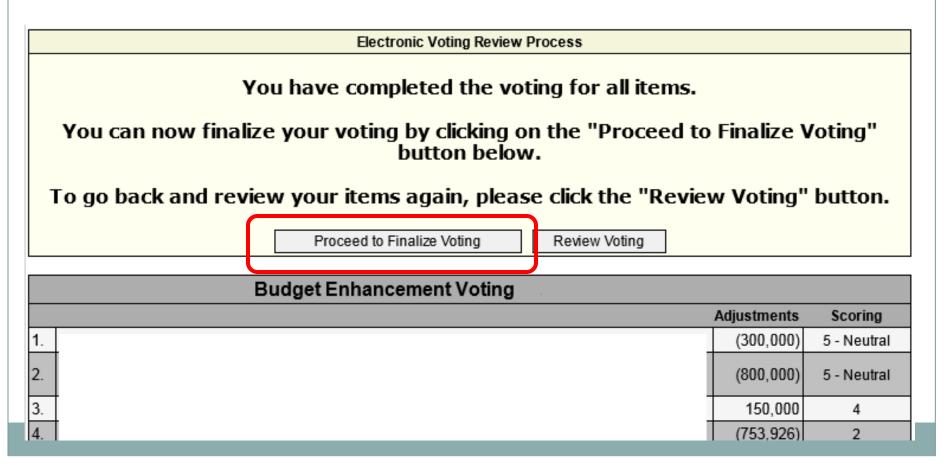

• If you need to change a vote, click the "Review Voting" button:

 Electronic Voting Review Process

 You have completed the voting for all items.

 You can now finalize your voting by clicking on the "Proceed to Finalize Voting" button below.

 To go back and review your items again, please click the "Review Voting" button.

 Proceed to Finalize Voting

| Budget Enhancement Voting |             |             |
|---------------------------|-------------|-------------|
|                           | Adjustments | Scoring     |
| 1.                        | (300,000)   | 5 - Neutral |
| 2.                        | (800,000)   | 5 - Neutral |
| 3.                        | 150,000     | 4           |
| 4.                        | (753,926)   | 2           |

### **Finalize Voting**

• When you are satisfied with your votes, click the "Proceed to Finalize Voting" button.