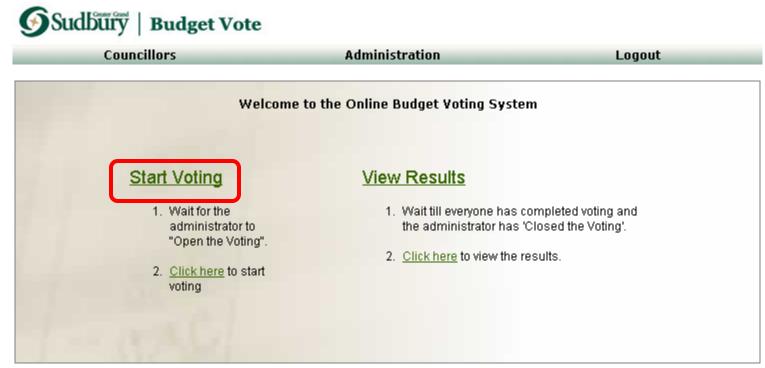

#### Welcome Screen

# • Once you have been notified that the vote is open, click on "Start Voting".

Copyright® City of Greater Sudbury 2015