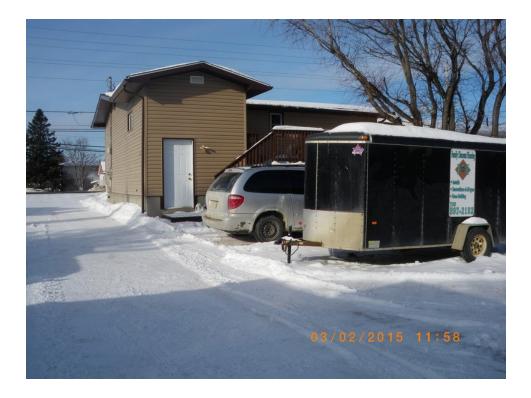

PHOTO 3 3204 HIGHWAY 69 NORTH, VAL CARON – DUPLEX DWELLING ABUTTING SOUTH

PHOTO 4 3212 HIGHWAY 69 NORTH, VAL CARON – VIEW OF DRIVEWAY IN SOUTHERLY INTERIOR SIDE YARD

751-7/14-19 PHOTOGRAPHY FEB 3, 2015

PHOTO 5 3212 HIGHWAY 69 NORTH, VAL CARON – VIEW OF REAR YARD AND REAR ENTRANCE INTO DWELLING

PHOTO 6 3212 HIGHWAY 69 NORTH, VAL CARON – SINGLE DETACHED DWELLING ABUTTING EAST ON ROMEO STREET

751-7/14-19 PHOTOGRAPHY FEB 3, 2015