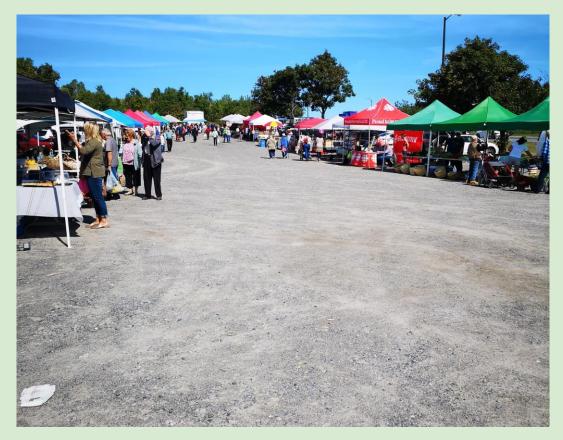

## Year in Review

The Official Signing of the Contract

The Thursday Market opened on June 6<sup>th</sup> and closed on October 10. It was open weekly from 2 to 7pm.

The 2019 Market season opened on Saturday June 1<sup>nd</sup> and closed on Saturday October 26th, from 8am to 2pm.

Managing the best Market location in the city.

Three Great Cooking Demos