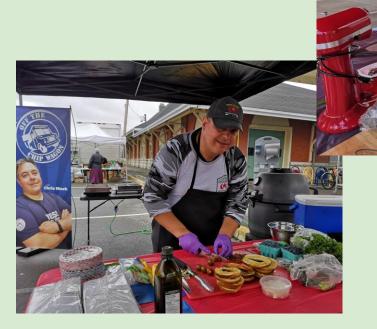

# Annual Report 2019

### **Board Members**

ct name: GARIIC (HUSIC)

wn in: Blegard Valley

**Peggy Baillie Thomas Merritt** Jenna Thornber Liana Bacon Avryl Wells **Dan Guillemette Kim Fahner** Luc Roy **Stephane Lanteigne Emilie Hebert Trevor Vienneau** 

## Year in Review



The Official Signing of the Contract



The Thursday Market opened on June 6<sup>th</sup> and closed on October 10. It was open weekly from 2 to 7pm.



The 2019 Market season opened on Saturday June 1<sup>nd</sup> and closed on Saturday October 26th, from 8am to 2pm.

Managing the best Market location in the city.





Three Great Cooking Demos



#### **School Bus Painting**



Petsave Adopt-a-thon





New Vendor Flags



Market Bucks Program



The day the baby goats appeared



Still a thriving business incubator



And we could not do it without our amazing Market Manager, Miranda.

### Visitor Counts

|      | Saturda | Saturday              |                       |                       | Thursday  |      |      |      |
|------|---------|-----------------------|-----------------------|-----------------------|-----------|------|------|------|
| •    |         | 2019                  | 2018                  | 2017                  |           | 2019 | 2018 | 2017 |
| June |         | 1811                  | 1452                  | 1598                  | June      | 1240 | 1117 | NA   |
| July