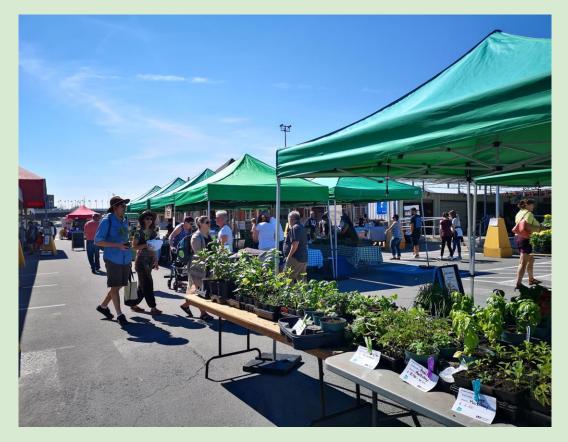

## Year in Review

The Official Signing of the Contract

The Thursday Market opened on June 6<sup>th</sup> and closed on October 10. It was open weekly from 2 to 7pm.

The 2019 Market season opened on Saturday June 1<sup>nd</sup> and closed on Saturday October 26th, from 8am to 2pm.

Managing the best Market location in the city.

Three Great Cooking Demos