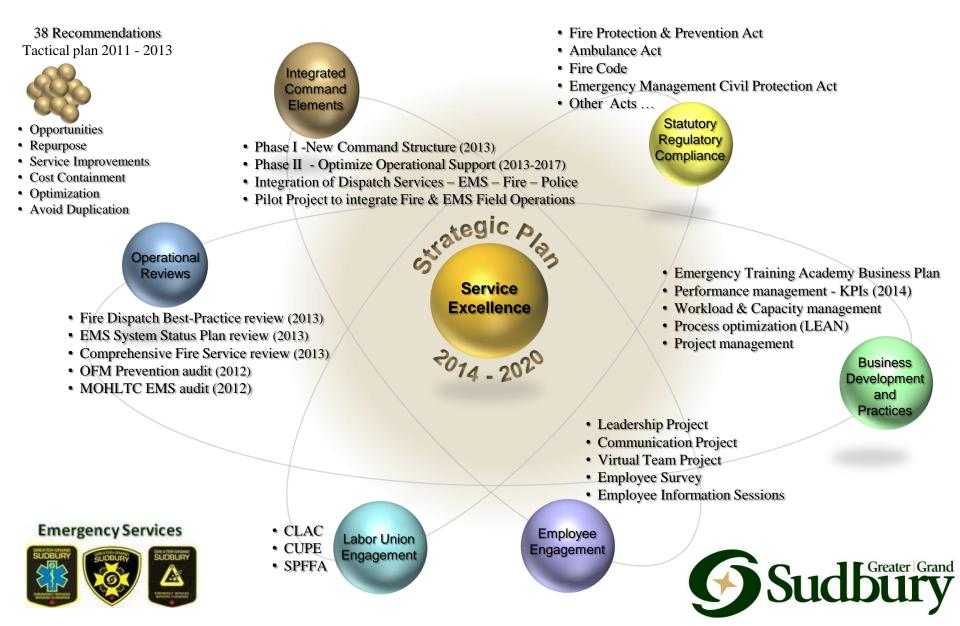

#### What are the ES Strategic and Tactical Plans?

- In 2011 City Council amalgamated Fire, Paramedic and Emergency Management – Emergency Services Department
- Framework an evolution of the Department
- Strategic Plan reflects our vision, mission, values, goals and strategic business principles to guide our Service over the next five years
- Tactical Plan a complement to the Strategic Plan providing a more detailed look at actions over the next three years
- Our Journey a map to help arrive where you want to be
- Our Vision a highly effective Service for our community

### **Emergency Services Strategic Direction**

#### Phrase 'One City, One Service' – Strategic Plan

- One Team all personnel are valued members of our Service as stated in the Values and Principles that drive us
- One Service getting the right resource to each call for the best possible outcome
- One City an operational model that takes into account Geographical make up, response time/coverage and staffing levels
- One City, One Service reflects the priorities of the Service and the overall priorities of City Council

### How will these plans be implemented within Emergency Services?

- Community and employee well-being and service excellence remain our top priority
- Change and align elements creating consistency amongst all Services by the sharing of resources for common activities between all Services
- Recognize the opportunities and challenges over the next five years
- Face the challenges head on taking opportunities to a level of progression
- Any changes reflect the strategic goals of Emergency Services:
  - a focus on community and employee wellbeing
  - establishing the foundation for the delivery of integrated services
  - sustaining service delivery through organizational excellence
  - continuously achieving peak performance
  - developing and aligning services to meet evolving needs