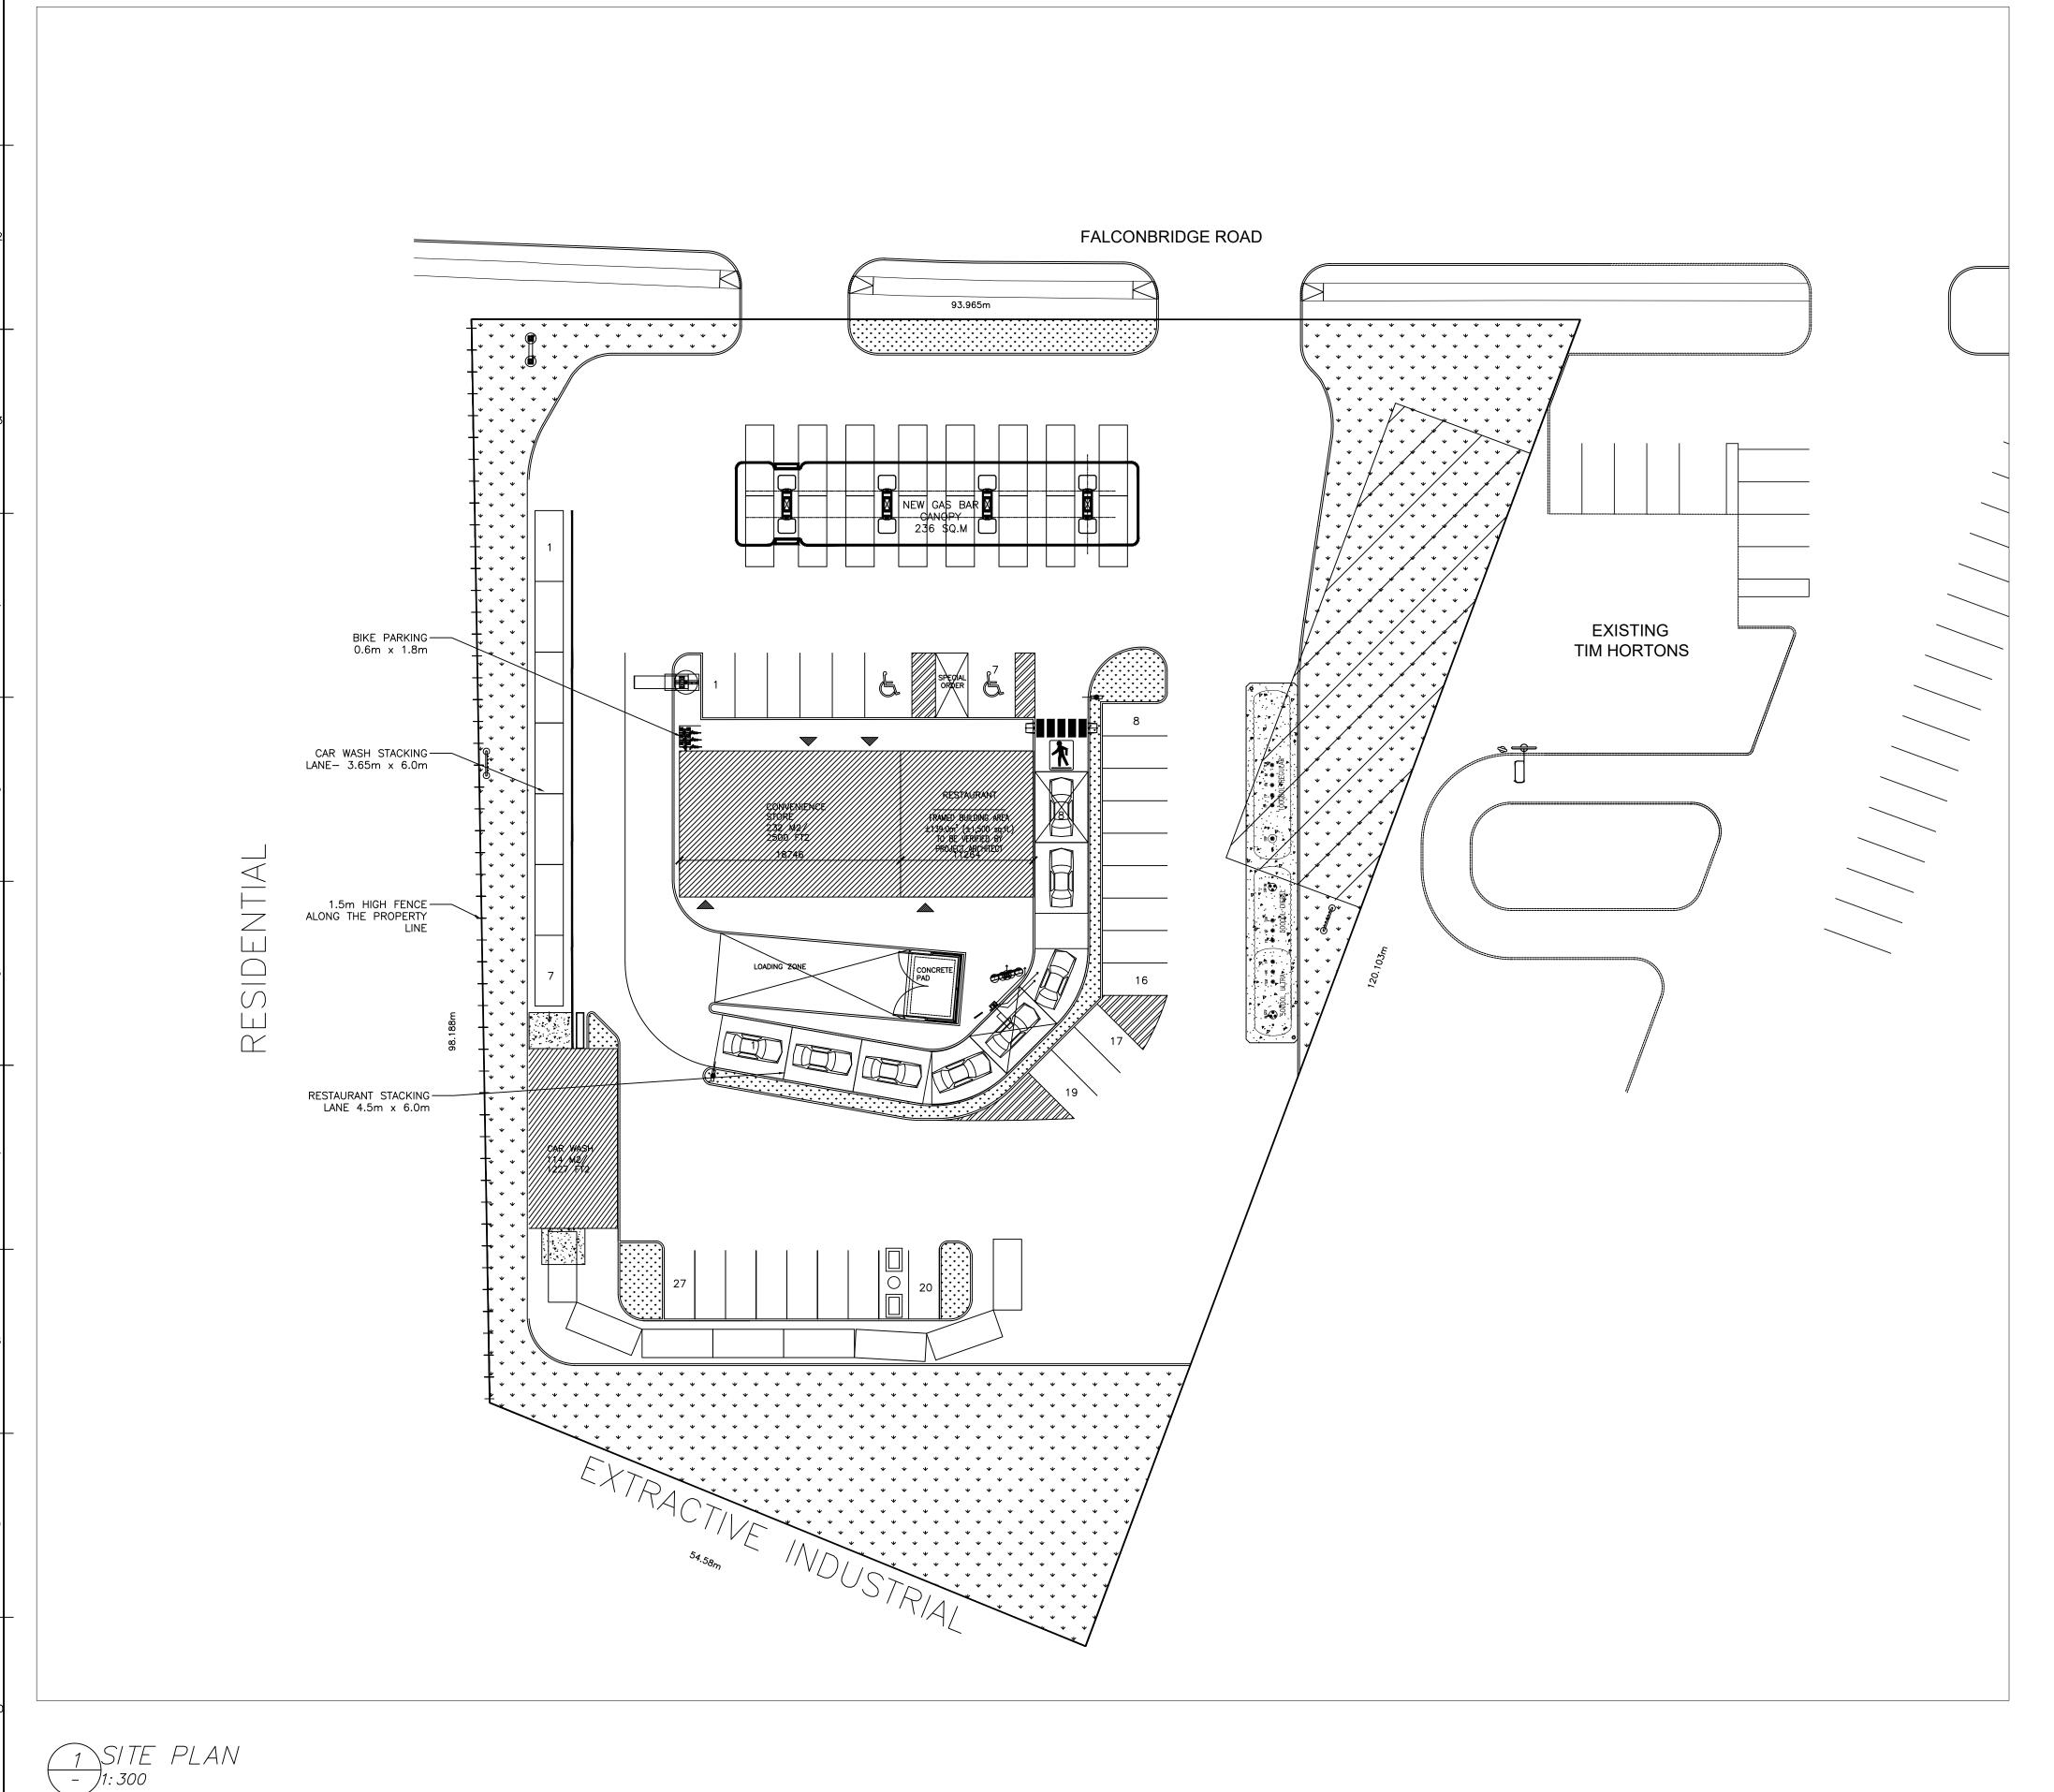

## <u>KEY PLAN</u> N.T.S.

LOTS 14, 15 & 16 REGISTERED PLAN M-159 BEING PINS 73494-0633, -0648 & -0792, RESPECTIVELY AND PART OF LOT 6, CONCESSION 1, GEOGRAPHIC TOWNSHIP OF GARSON BEING PINS 73494-0640 & -0645 ALL IN THE CITY OF GREATER SUDBURY, DISTRICT OF SUDBURY, PROVINCE OF ONTARIO

## GENERAL NOTES:

- LEGAL BOUNDARY SURVEY AND TOPOGRAPHICAL INFORMATION IS BASED ON SURVEY PLAN BY GOODRIDGE GOULET PLANING AND SURVEY LTD DATED 5
- APRIL 2018 PROJECT NO SUD01708024-GAS-TOPO-1-1. 2. THE SERVICING INFORMATION FOR THE STORM AND SANITARY SEWERS TAKEN FROM THE PLAN AND PROFILES R.R. 86 (FALCONBRIDGE HWY) STA. 29+50 TO STA. 31+40 BY REGION MUNICIPALITY OF SUDBURY. DATED 23 MARCH 2016.
- 3. ALL SITE FEATURES ARE TO BE CONSIDER NEW UNLESS OTHERWISE
- CONTRACTOR TO VERIFY EXISTING CONDITIONS PRIOR TO CONSTRUCTION. CONTRACTOR TO ENSURE ALL SETBACKS ARE MAINTAINED DURING
- CONSTRUCTION OF SITE. 6. OWNER OR OWNER REPRESENTATIVE ARE TO BE NOTIFIED OF ANY ERRORS
- OR OMISSIONS THAT ARE DISCOVERED. OWNER OR OWNER REPRESENTATIVE ARE RESPONSIBLE FOR FINAL
- CONFIRMATION AND PLACEMENT OF ALL EQUIPMENT.
- 8. CONTRACTOR TO HAVE LOCATES DONE PRIOR TO ANY CONSTRUCTION ACTIVITIES.
- 9. ALL DIMENSIONS ARE APPROXIMATE AND NEED TO BE VERIFIED PRIOR TO
- CONSTRUCTION.

  10. DO NOT SCALE DRAWINGS.

| DEVELOPMENT<br>PROPOSAL USAGE | NEW DEVELOPMENT FOR C-STORE AND RESTAURANT AND CAR WASH.                                                                                                              |                               |                                                                                                                                                       |                                    |  |  |
|-------------------------------|-----------------------------------------------------------------------------------------------------------------------------------------------------------------------|-------------------------------|-------------------------------------------------------------------------------------------------------------------------------------------------------|------------------------------------|--|--|
| SITE ADDRESS                  |                                                                                                                                                                       |                               |                                                                                                                                                       |                                    |  |  |
| LEGAL DESCRIPTION             | LOTS 14, 15 & 16 REGISTERED PLAN M-159 BEING<br>RESPECTIVELY AND PART OF LOT 6, CONCESSION 1,<br>73494-0640 & -0645 ALL IN THE CITY OF GREATER<br>PROVINCE OF ONTARIO |                               |                                                                                                                                                       |                                    |  |  |
| SURVEYOR                      | Goodridge Goulet Planning & Surveying Itd                                                                                                                             |                               |                                                                                                                                                       |                                    |  |  |
| OWNER                         |                                                                                                                                                                       |                               |                                                                                                                                                       |                                    |  |  |
| AGENT REPRESENTATIVE          | SIMON JONES (blueprint2build)                                                                                                                                         | SIMON JONES (blueprint2build) |                                                                                                                                                       |                                    |  |  |
| ZONING & ZONING BY-LAW        | C2- GENERAL COMMERCIAL                                                                                                                                                |                               |                                                                                                                                                       |                                    |  |  |
| NO.                           | CATEGORY                                                                                                                                                              |                               | REQUIRED                                                                                                                                              | PROVIDED                           |  |  |
|                               | Lot Area                                                                                                                                                              |                               | 1350.0m2                                                                                                                                              | 7589.0m2                           |  |  |
|                               | Lot Frontage                                                                                                                                                          |                               | 30.0m                                                                                                                                                 | 93.0m                              |  |  |
|                               | Building Area                                                                                                                                                         |                               |                                                                                                                                                       | 485m2                              |  |  |
|                               | Gas Canopy Area Pump Island Location                                                                                                                                  |                               | 9.0m from street line                                                                                                                                 | 238m2<br>18.0m from street<br>line |  |  |
|                               | Gas Canopy Dimensions                                                                                                                                                 |                               |                                                                                                                                                       | 7.0m x 34.2n                       |  |  |
|                               | Car Wash Area                                                                                                                                                         |                               |                                                                                                                                                       | 114m2                              |  |  |
|                               | Front Yard Setback                                                                                                                                                    | Building                      | 6.0m                                                                                                                                                  | 36.6m                              |  |  |
|                               | Front Yard Setback                                                                                                                                                    | Gas Canopy                    | 6.0m                                                                                                                                                  | 12.1m                              |  |  |
|                               | Front Yard Setback Side Interior Yard Setback West (Abbut Res.)                                                                                                       | Car Wash<br>Building          | 6.0m<br>3.6m                                                                                                                                          | 61.4m<br>16.9m                     |  |  |
|                               | Side Interior Yard Setback West (Abbut Res.) Side Interior Yard Setback West (Abbut Res.)                                                                             | Gas Canopy                    | 3.6m                                                                                                                                                  | 22.1m                              |  |  |
|                               | Side Interior Yard Setback West (Abbut Res.)                                                                                                                          | Car Wash                      | 3.6m                                                                                                                                                  | 3.6m                               |  |  |
|                               | Side Interior Yard Setback East (Abbut Com.)                                                                                                                          | Building                      | 2.4m                                                                                                                                                  | 26.2m                              |  |  |
|                               | Side Interior Yard Setback East (Abbut Com.)                                                                                                                          | Gas Canopy                    | 2.4m                                                                                                                                                  | 28.6m                              |  |  |
|                               | Side Interior Yard Setback East (Abbut Com.)                                                                                                                          | Car Wash                      | 2.4m                                                                                                                                                  | 49.5m                              |  |  |
|                               | Rear Yard Setback Rear Yard Setback                                                                                                                                   | Building<br>Gas Canopy        | 7.5m<br>7.5m                                                                                                                                          | 58.4m<br>85.2m                     |  |  |
|                               | Rear Yard Setback                                                                                                                                                     | Car Wash                      | 7.5m                                                                                                                                                  | 16.2m                              |  |  |
|                               | Lot Coverage                                                                                                                                                          |                               | 50%                                                                                                                                                   | 18%                                |  |  |
|                               | Landscaped Area                                                                                                                                                       |                               | 5%                                                                                                                                                    | +- 700m2/ 9.2                      |  |  |
|                               | Building Height                                                                                                                                                       |                               | 15.0m                                                                                                                                                 | 5.0m Approx.                       |  |  |
|                               | Canopy Height                                                                                                                                                         |                               | 15.0m                                                                                                                                                 | 5.0m Approx.                       |  |  |
|                               | Parking Spaces Calculation                                                                                                                                            |                               | Convenience Store-<br>1/20m2, Restaurant-<br>1/10m2. 26 required                                                                                      | 25 provided                        |  |  |
|                               | Parking Spaces Barrier Free                                                                                                                                           |                               | 1-9 =1<br>10-30 =2                                                                                                                                    | 2                                  |  |  |
|                               | Width of Accessible Parking Space (1)                                                                                                                                 |                               | 4.40m                                                                                                                                                 | 4.40m                              |  |  |
|                               | Length of Accessible Parking Space (1)                                                                                                                                |                               | 6.0m                                                                                                                                                  | 6.0m                               |  |  |
|                               | Width of Accessible Parking Space (Double)                                                                                                                            |                               | 4.40m                                                                                                                                                 | 4.40m                              |  |  |
|                               | Length of Accessible Parking Space (Double)                                                                                                                           |                               | 6.0m                                                                                                                                                  | 6.0m                               |  |  |
|                               | Width of Parking Spaces                                                                                                                                               |                               | 2.75m                                                                                                                                                 | 2.75m                              |  |  |
|                               | Width of Parallel Parking Spaces                                                                                                                                      |                               | 2.75m                                                                                                                                                 | 2.75m                              |  |  |
|                               | Length of Parking Spaces                                                                                                                                              |                               | 6.0m                                                                                                                                                  | 6.0m                               |  |  |
|                               | Length of Parallel Parking Spaces                                                                                                                                     |                               | 6.90m                                                                                                                                                 | 6.90m                              |  |  |
|                               | Loading Space                                                                                                                                                         |                               | 300 m 2 to 4500<br>m2- 1 req.<br>3.6m x 9.0m                                                                                                          | 1 Provided                         |  |  |
|                               | Landscape Buffer (min)                                                                                                                                                |                               | A 3.0m-wide landscaped area adjacent to the full length of a lot line shall be required abutting all public roads having a width greater than 10.0 m. | 3.0m front and sid                 |  |  |
|                               | Drive Thru Stacking Lane (Food Partner)                                                                                                                               |                               | 11                                                                                                                                                    | 8/ minor variand                   |  |  |
|                               | Drive Thru Stacking Lane (Car Wash)                                                                                                                                   |                               | 11                                                                                                                                                    | 7/ minor varianc                   |  |  |
|                               | Stacking Lane (Gas Bar)                                                                                                                                               |                               | 4                                                                                                                                                     | 2/ minor varianc                   |  |  |
|                               |                                                                                                                                                                       |                               | +                                                                                                                                                     |                                    |  |  |