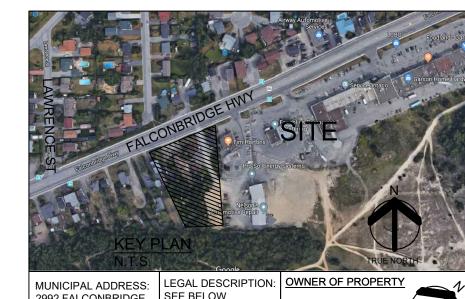

## <u>KEY PLAN</u> N.T.S.

LOTS 14, 15 & 16 REGISTERED PLAN M-159 BEING PINS 73494-0633, -0648 & -0792, RESPECTIVELY AND PART OF LOT 6, CONCESSION 1, GEOGRAPHIC TOWNSHIP OF GARSON BEING PINS 73494-0640 & -0645 ALL IN THE CITY OF GREATER SUDBURY, DISTRICT OF SUDBURY, PROVINCE OF ONTARIO

| AWRENCE STATE OF THE PROPERTY | ONBRIDGE HWY  Fro Sol Energy  Nelsonis  motive Repair | Services  IGBO Foodland - Gars  Garson Home Hardy  Stevice Ontain  TRUE NORTH |  |
|-------------------------------------------------------------------------------------------------------------------------------------------------------------------------------------------------------------------------------------------------------------------------------------------------------------------------------------------------------------------------------------------------------------------------------------------------------------------------------------------------------------------------------------------------------------------------------------------------------------------------------------------------------------------------------------------------------------------------------------------------------------------------------------------------------------------------------------------------------------------------------------------------------------------------------------------------------------------------------------------------------------------------------------------------------------------------------------------------------------------------------------------------------------------------------------------------------------------------------------------------------------------------------------------------------------------------------------------------------------------------------------------------------------------------------------------------------------------------------------------------------------------------------------------------------------------------------------------------------------------------------------------------------------------------------------------------------------------------------------------------------------------------------------------------------------------------------------------------------------------------------------------------------------------------------------------------------------------------------------------------------------------------------------------------------------------------------------------------------------------------------|-------------------------------------------------------|-------------------------------------------------------------------------------|--|
| MUNICIPAL ADDRESS:<br>2992 FALCONBRIDGE<br>ROAD, GARSON,<br>SUDBURY, ONTARIO                                                                                                                                                                                                                                                                                                                                                                                                                                                                                                                                                                                                                                                                                                                                                                                                                                                                                                                                                                                                                                                                                                                                                                                                                                                                                                                                                                                                                                                                                                                                                                                                                                                                                                                                                                                                                                                                                                                                                                                                                                                  | LEGAL DESCRIPTION:<br>SEE BELOW                       | OWNER OF PROPERTY  CONSTRUCTION NORTH                                         |  |