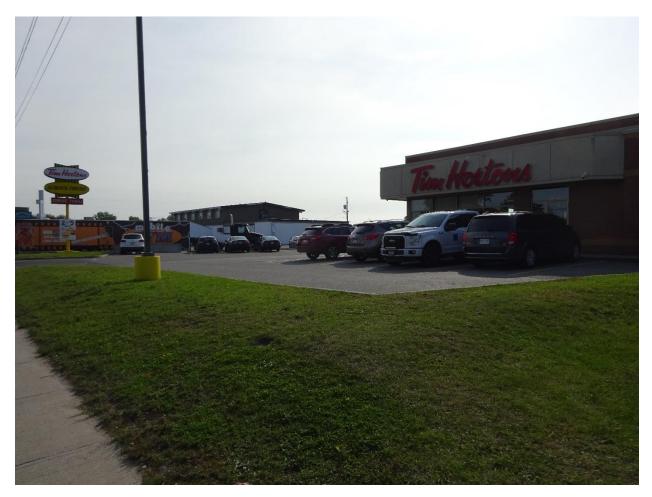

Photo #1: Existing residential use on the subject lands, looking east. Red line denotes the approximate extent of the frontage of the subject lands.

Photo #2: Commercial lands to the east of the subject lands on the south side of Falconbridge Road, looking east.