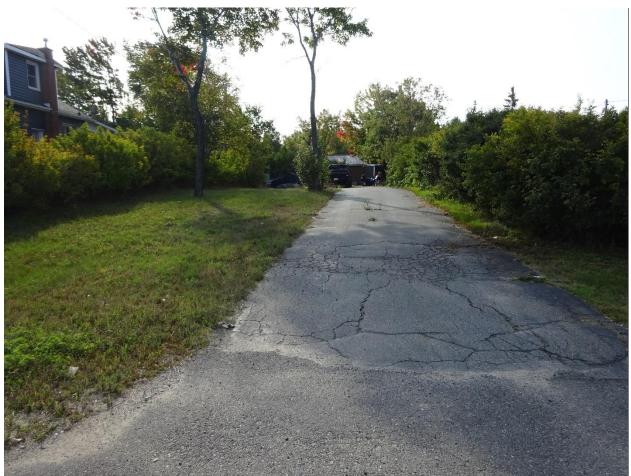

Photo #1: Existing residential use on the subject lands, looking east. Red line denotes the approximate extent of the frontage of the subject lands.

Photo #2: Commercial lands to the east of the subject lands on the south side of Falconbridge Road, looking east.