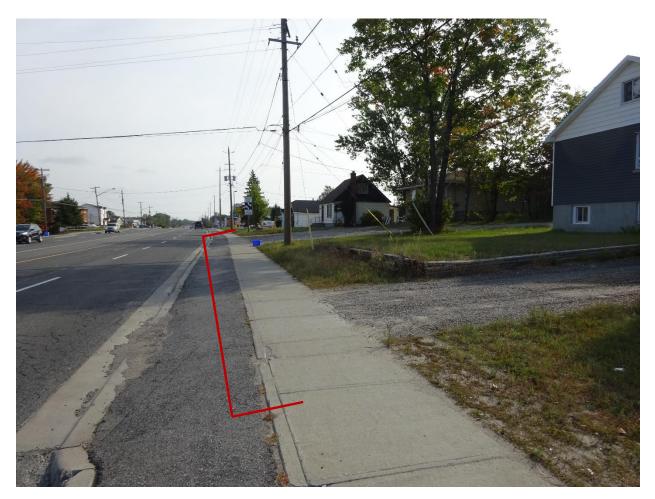

Photo #1: Existing residential use on the subject lands, looking east. Red line denotes the approximate extent of the frontage of the subject lands.

Photo #2: Commercial lands to the east of the subject lands on the south side of Falconbridge Road, looking east.