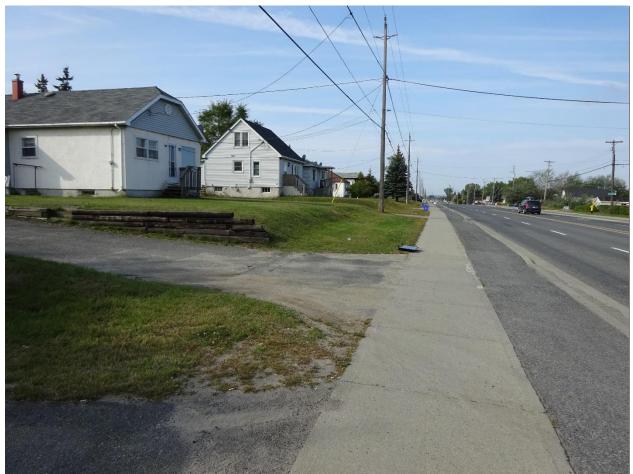

Photo #1: Existing residential use on the subject lands, looking east. Red line denotes the approximate extent of the frontage of the subject lands.

Photo #2: Commercial lands to the east of the subject lands on the south side of Falconbridge Road, looking east.