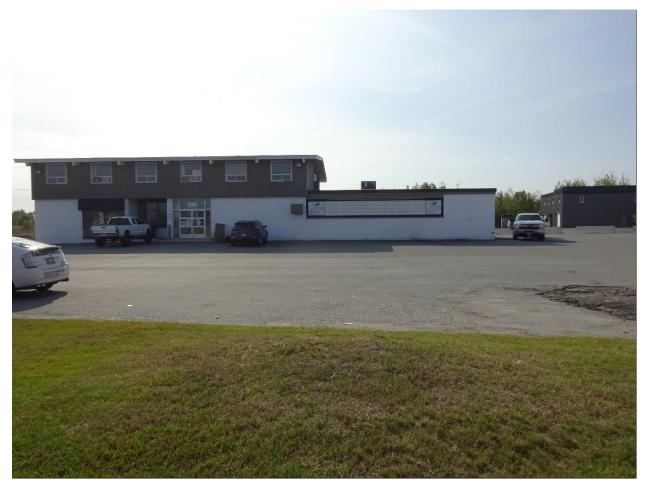

Photo #3: Commercial lands to the east of the subject lands on the south side of Falconbridge Road, looking south.

Photo #4: Commercial lands to the east of the subject lands on the south side of Falconbridge Road, looking east.