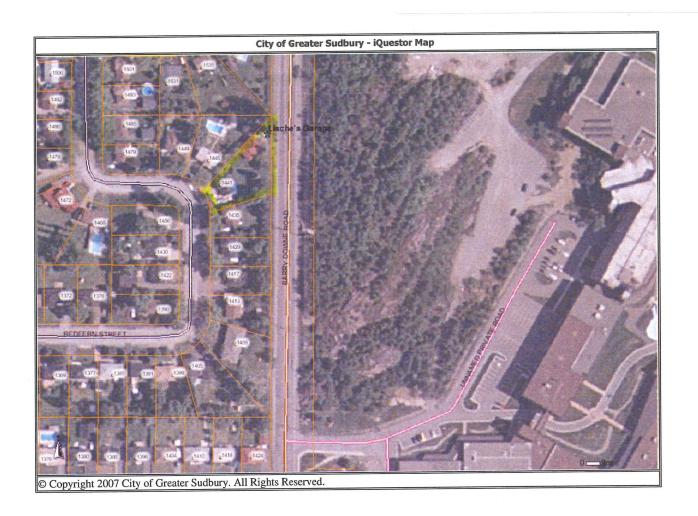

### **Background**

The property at 1441 Redfern Street is Zoned "R1-5", Low Density Residential under By-Law 2010-100Z. The property fronts Redfern Street with the rear yard backing onto a one (1) foot reserve that runs parallel to Barry Downe Road. A location map is attached for reference.