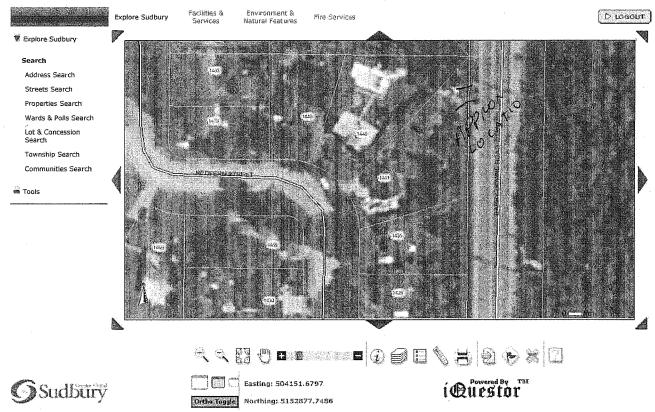

### **Background**

The property at 1441 Redfern Street is Zoned "R1-5", Low Density Residential under By-Law 2010-100Z. The property fronts Redfern Street with the rear yard backing onto a one (1) foot reserve that runs parallel to Barry Downe Road. A location map is attached for reference.