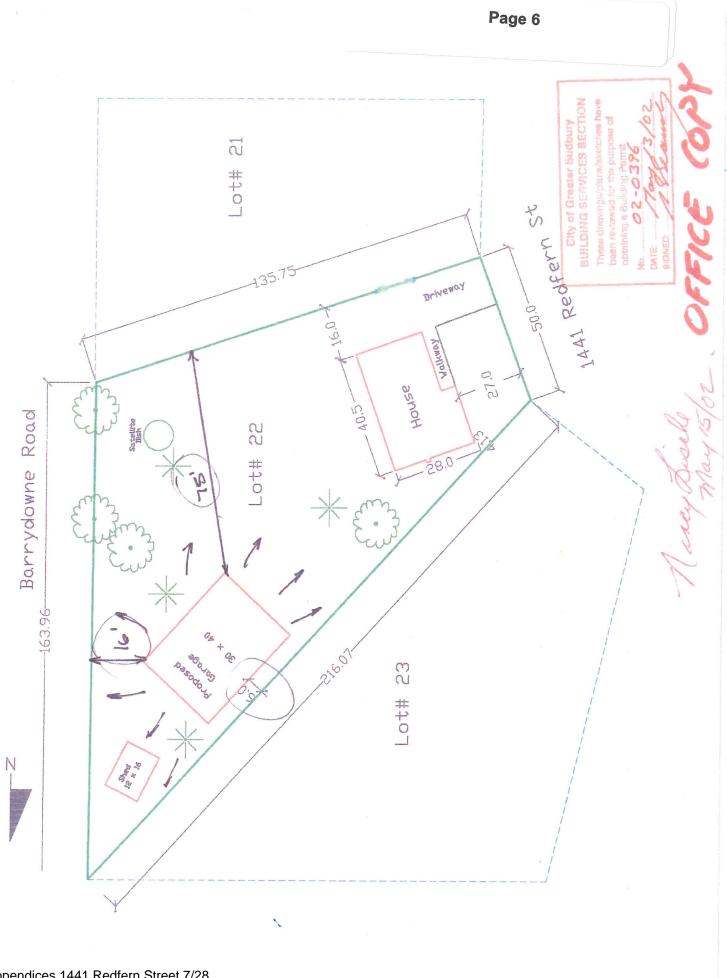

In May 2002, Mr. & Mrs. Lische applied for a building permit to construct a garage on their property which was subsequently reviewed by City Staff and a building permit was issued (Permit number 02-0396). The development plan submitted identified the location for a 30' x 40' garage in the north-east corner of the lot and did not identify the need for an access driveway from Barry Downe Road.

In addition to the reasons identified in the Approval of Private Entrance application, the property owners at 1441 Redfern Street would need to address the issue of crossing a one (1) foot reserve that runs parallel to Barry Downe Road along the back of their property. Property reserves, similar to one found along Barry Downe Road at this location, are typically put in place to control access to high volume Arterial and Collector roadways. Currently, the one (1) foot reserve is held in private ownership to which the property owners do not have permission to cross.