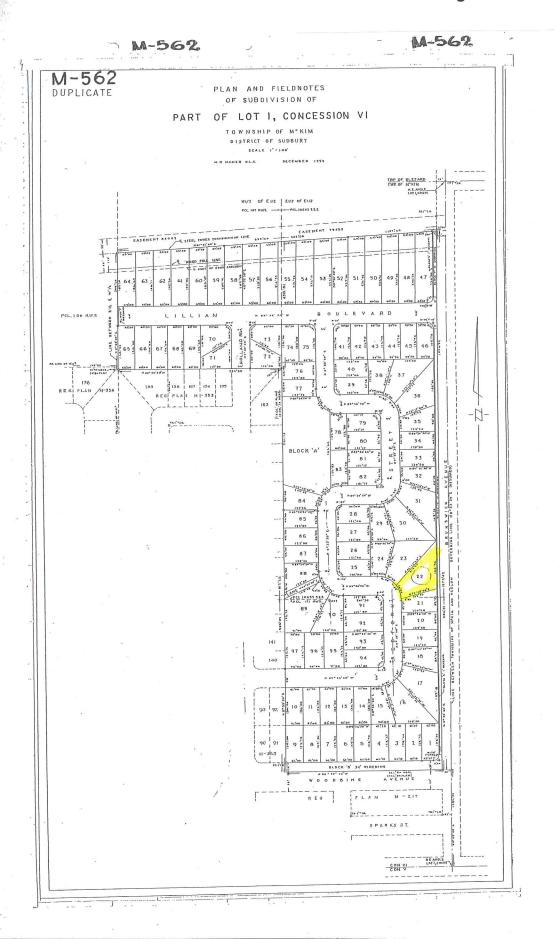

|    | Description                                                               | Page #  |
|----|---------------------------------------------------------------------------|---------|
| 1  | Location Map                                                              | 1       |
| 2  | Zoning Map                                                                | 2       |
| 3  | Building Permit Application                                               | 3       |
| 4  | Building Permit                                                           | 4       |
| 6  | Roads and Drainage Section comments for Building Permit Application       | 5 - 6   |
| 7  | Site Inspection Request                                                   | 7       |
| 8  | Record of Telephone Call (November 30, 2004)                              | 8       |
| 9  | Letter dated November 30, 2005 to Mr. Henry Lische – Filling of Roadside  | 9 - 10  |
|    | Ditch and Creation of Entrance at the Rear of 1441 Redfern Street         |         |
| 10 | Letter dated January 19, 2009 to Mr. Henry Lische – Filling of Roadsite   | 11      |
|    | Ditch and Creation of Entrance at the Rear of 1441 Redfern Street         |         |
| 11 | Letter dated January 12, 2009 from Mr. Henry Lische – Filling of Roadside | 12      |
|    | Ditch and Creation of Entrance at the Rear of 1441 Redfern Street         |         |
| 12 | Letter dated August 20, 2010 to Mr. Henry Lische – Removing Illegal       | 13      |
|    | Entrance, Culvert and Reinstalling Swale at 1441 Redfern Street           |         |
| 13 | Letter dated May 17, 2013 to Mr. Henry Lische – Drain Obstruction and     | 14 - 15 |
|    | Illegal Private Entrance, Contraventions of Road Fouling By-Law and       |         |
|    | Private Entrance By-Law at 1441 Redfern Street                            |         |
| 14 | Letter dated June 4, 2013 from Alexandre R.J. Caza, Miller, Maki to Tony  | 16      |
|    | DeSilva, Operations Engineer                                              |         |
| 15 | Application for Driveway Entrance                                         | 17 - 21 |
| 16 | OMB Hearing – Grylls vs. City of Greater Sudbury (September 10, 2013)     | 22 - 26 |
| 17 | Copy of Registered Plan M-562 (Plan of Subdivision)                       | 27      |