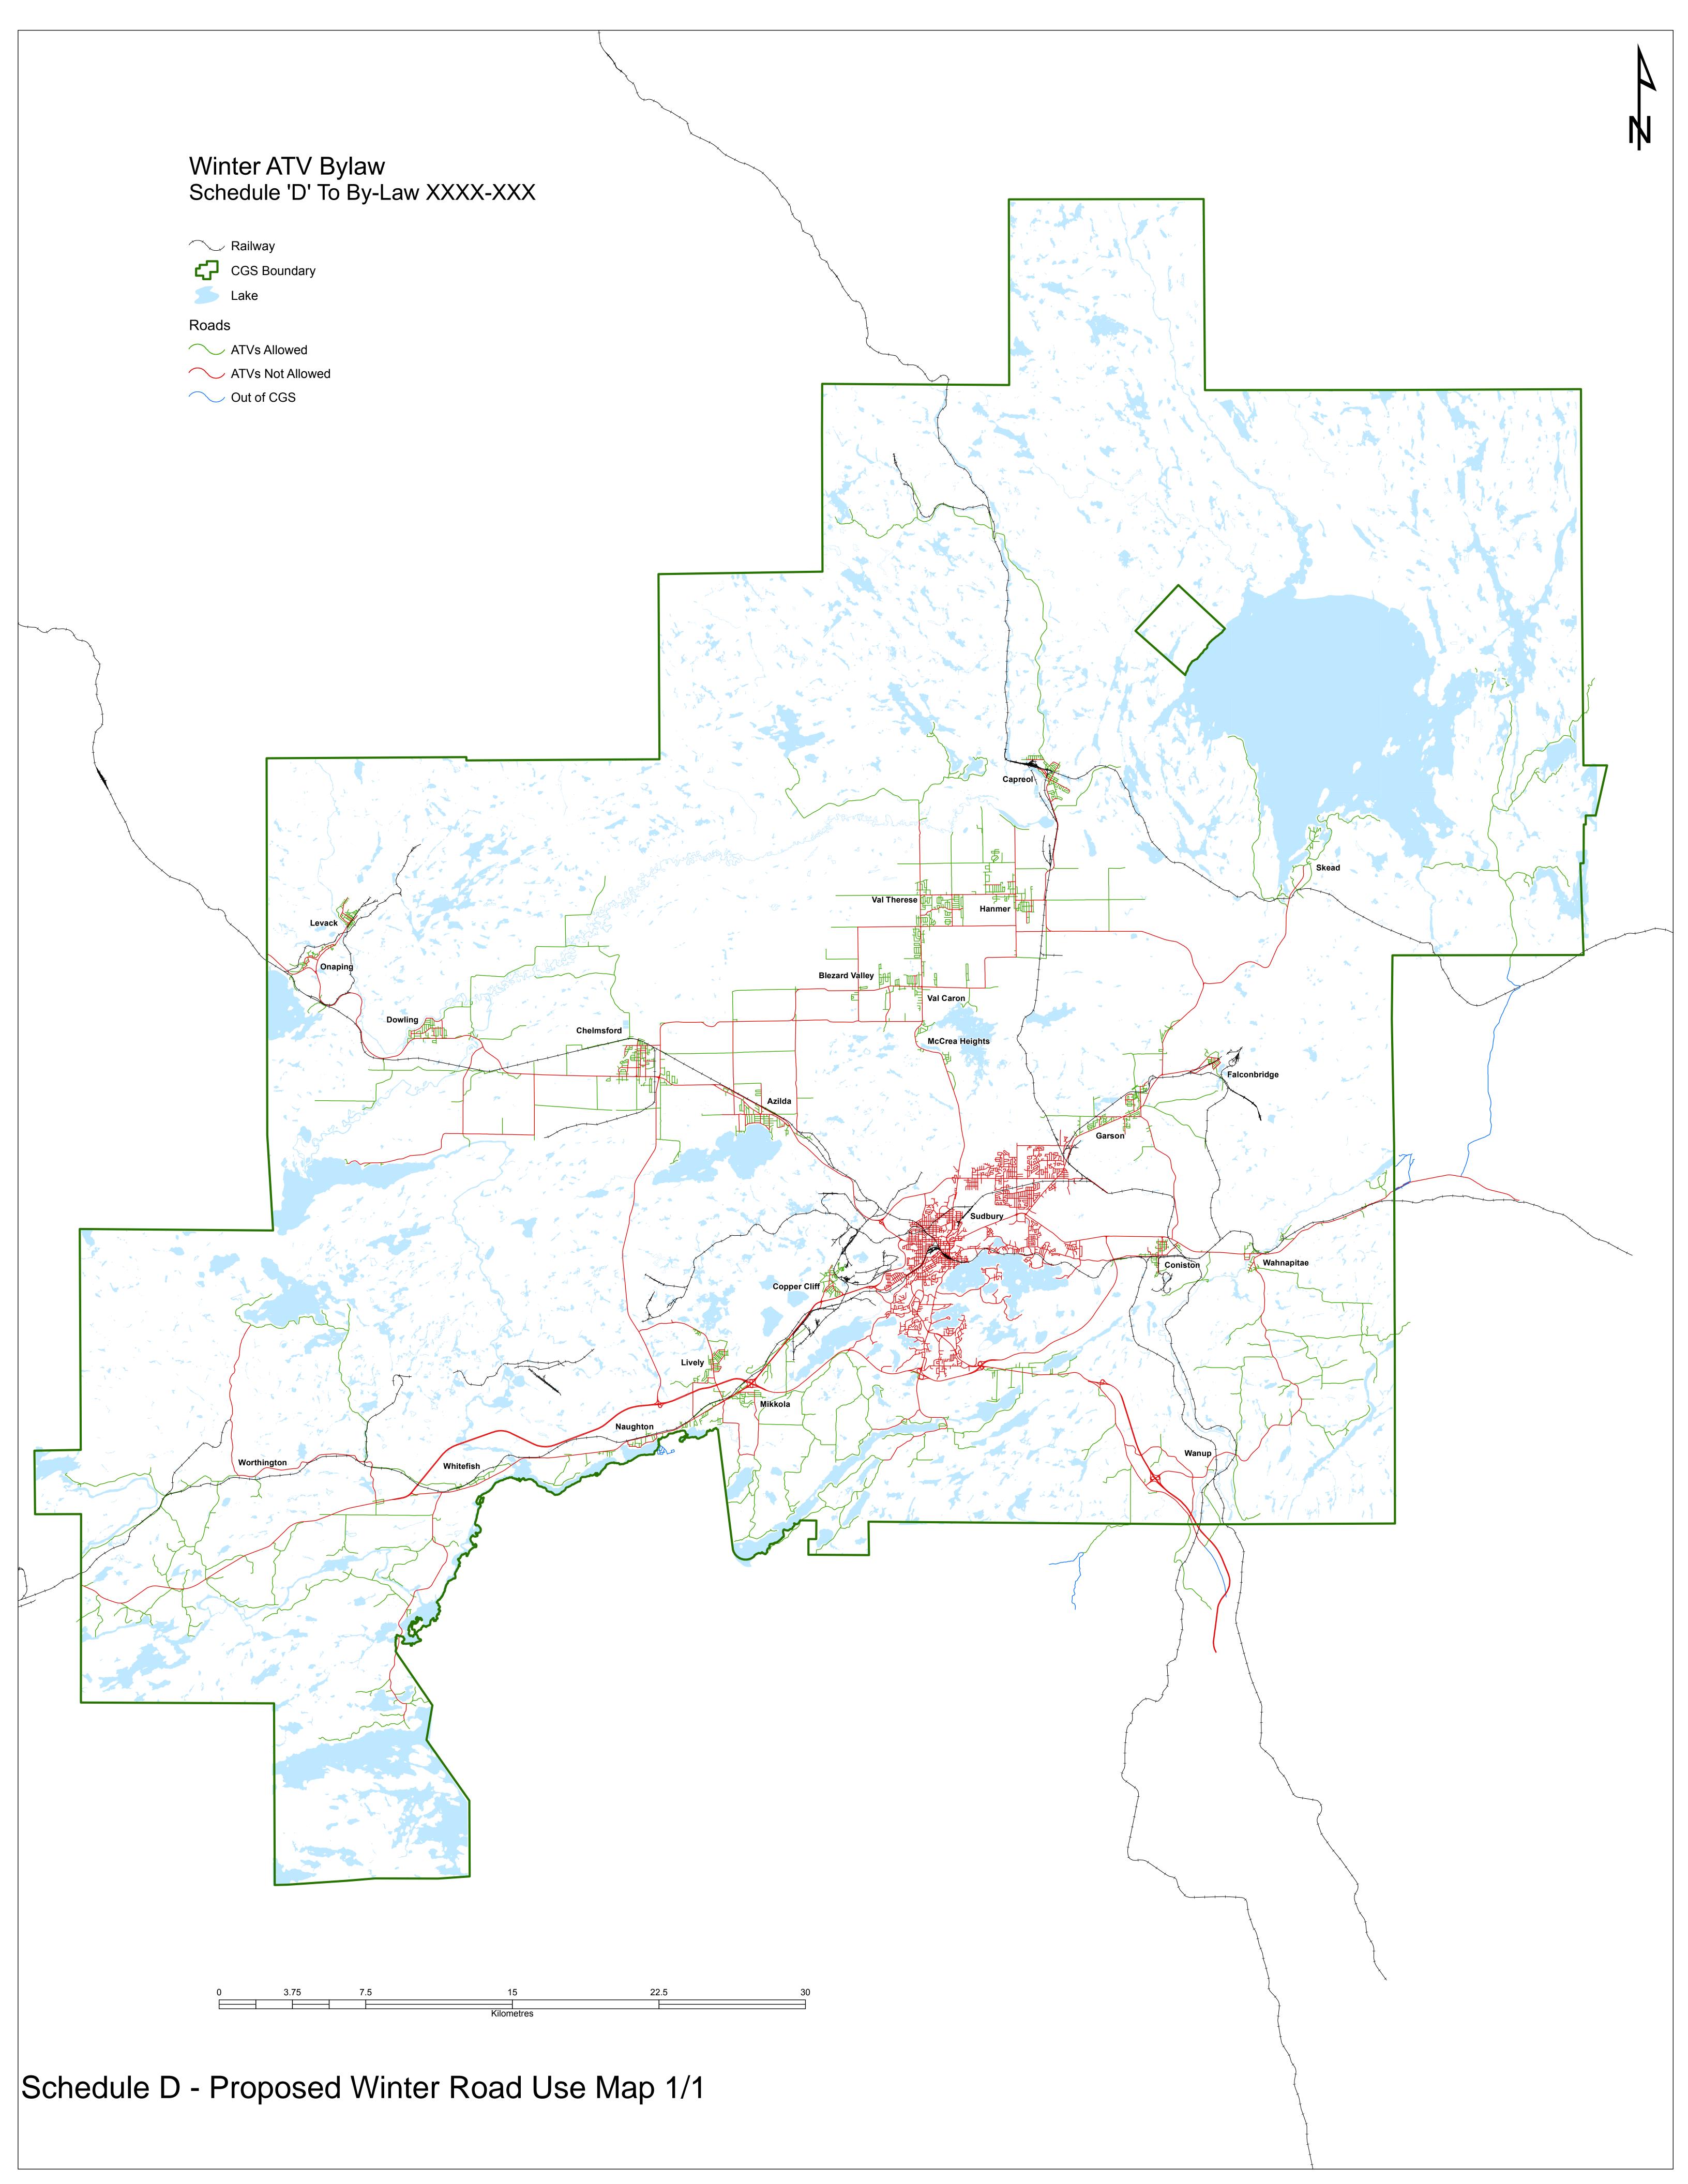

#### Additional Issues - Winter use

During public consultation the issue of amending the By-law to permit ATV use on area roads all year long was raised. As Council knows, the current By-law permits them on area roads from April 1 to November 30 of any given year.

Winter road use was not monitored these past 2 years as it was not permitted, so there is no local experience with respect to the concerns raised.

Staff are recommending that should winter road use be permitted, it be monitored and Council be provided with an annual assessment of this aspect of the By-law.

It is proposed that winter road use be permitted on the roads shown on Schedule C and Schedule D appended hereto. These roads are slightly different than the roads where they are permitted in the summer. Primarily these roads are local roads with some exceptions as noted on Schedule A and Schedule B.

Schedule 'C' to By-Law XXXX-XXX

**Full Street Name** Community Limits A Street Lively Chelmsford Abbe Street Adam Street Lively Addy Crescent Hanmer Chelmsford Adelard Street Agnes Street Garson Lively Agnes Street Aino Road Whitefish Airport Road Whitefish Albert Street Azilda Albert Street Capreol Albert Street Coniston Whitefish Albert Street Alberts Road Lively Aldege Street Azilda Alexander Street Lively Alexandre Street Val Therese Algoma Street Chelmsford Alice Street Naughton Allingham Court Garson Whitefish Alpine Road Alpine Street Garson Amadori Lane Garson Amanda Street Coniston Amberwood Drive Naughton Anderson Drive Lively Chelmsford Andre Street Andrew Street Wahnapitae Anizette Street Chelmsford Ann Court Lively Whitefish Anna Road Anna Street Chelmsford Annala Drive Garson Anne Street Dowling Anne Street Whitefish Annette Street Hanmer Whitefish **Anthony Street** Anton Avenue Val Caron **Applewood Court** Garson Arena Road Dowling Arlington Drive Dowling **Armand Crescent** Chelmsford **Armand Street** Hanmer **Armstrong Road** Coniston Armstrong Street Garson Arnold Avenue Ash Street Capreol Ash Street Levack Ash Street Lively Ashgrove Street Garson Ashigami Road West Sudbury Aspen Court Capreol Asterwood Court Hanmer Coniston **Aubrev Street August Street** Val Therese Aurele Court Hanmer Aurore Drive Chelmsford **Aurore Street** Chelmsford Azilda Street Azilda **B** Street Lively **Baker Avenue** Val Caron **Balfour Street** Chelmsford Capreol **Balsam Crescent** Capreol Coniston **Balsam Street Balsam Street** Levack **Bank Street** Wahnapitae Barbe Street Coniston Basilio Street Copper Cliff **Bathurst Street** Chelmsford Coniston Baudreau Drive **Bay Street** Whitefish **Bayou Street** Onaping Wahnapitae **Bayview Court** Sudbury **Bayview Road** Val Therese Beaudelaire Court **Beaudry Crescent** Dowling Beaudry Road Wahnapitae Beaver Avenue Hanmer Beaver Road Wanup **Bedard Road** Wahnapitae **Beech Crescent** Capreol **Beech Street** Garson