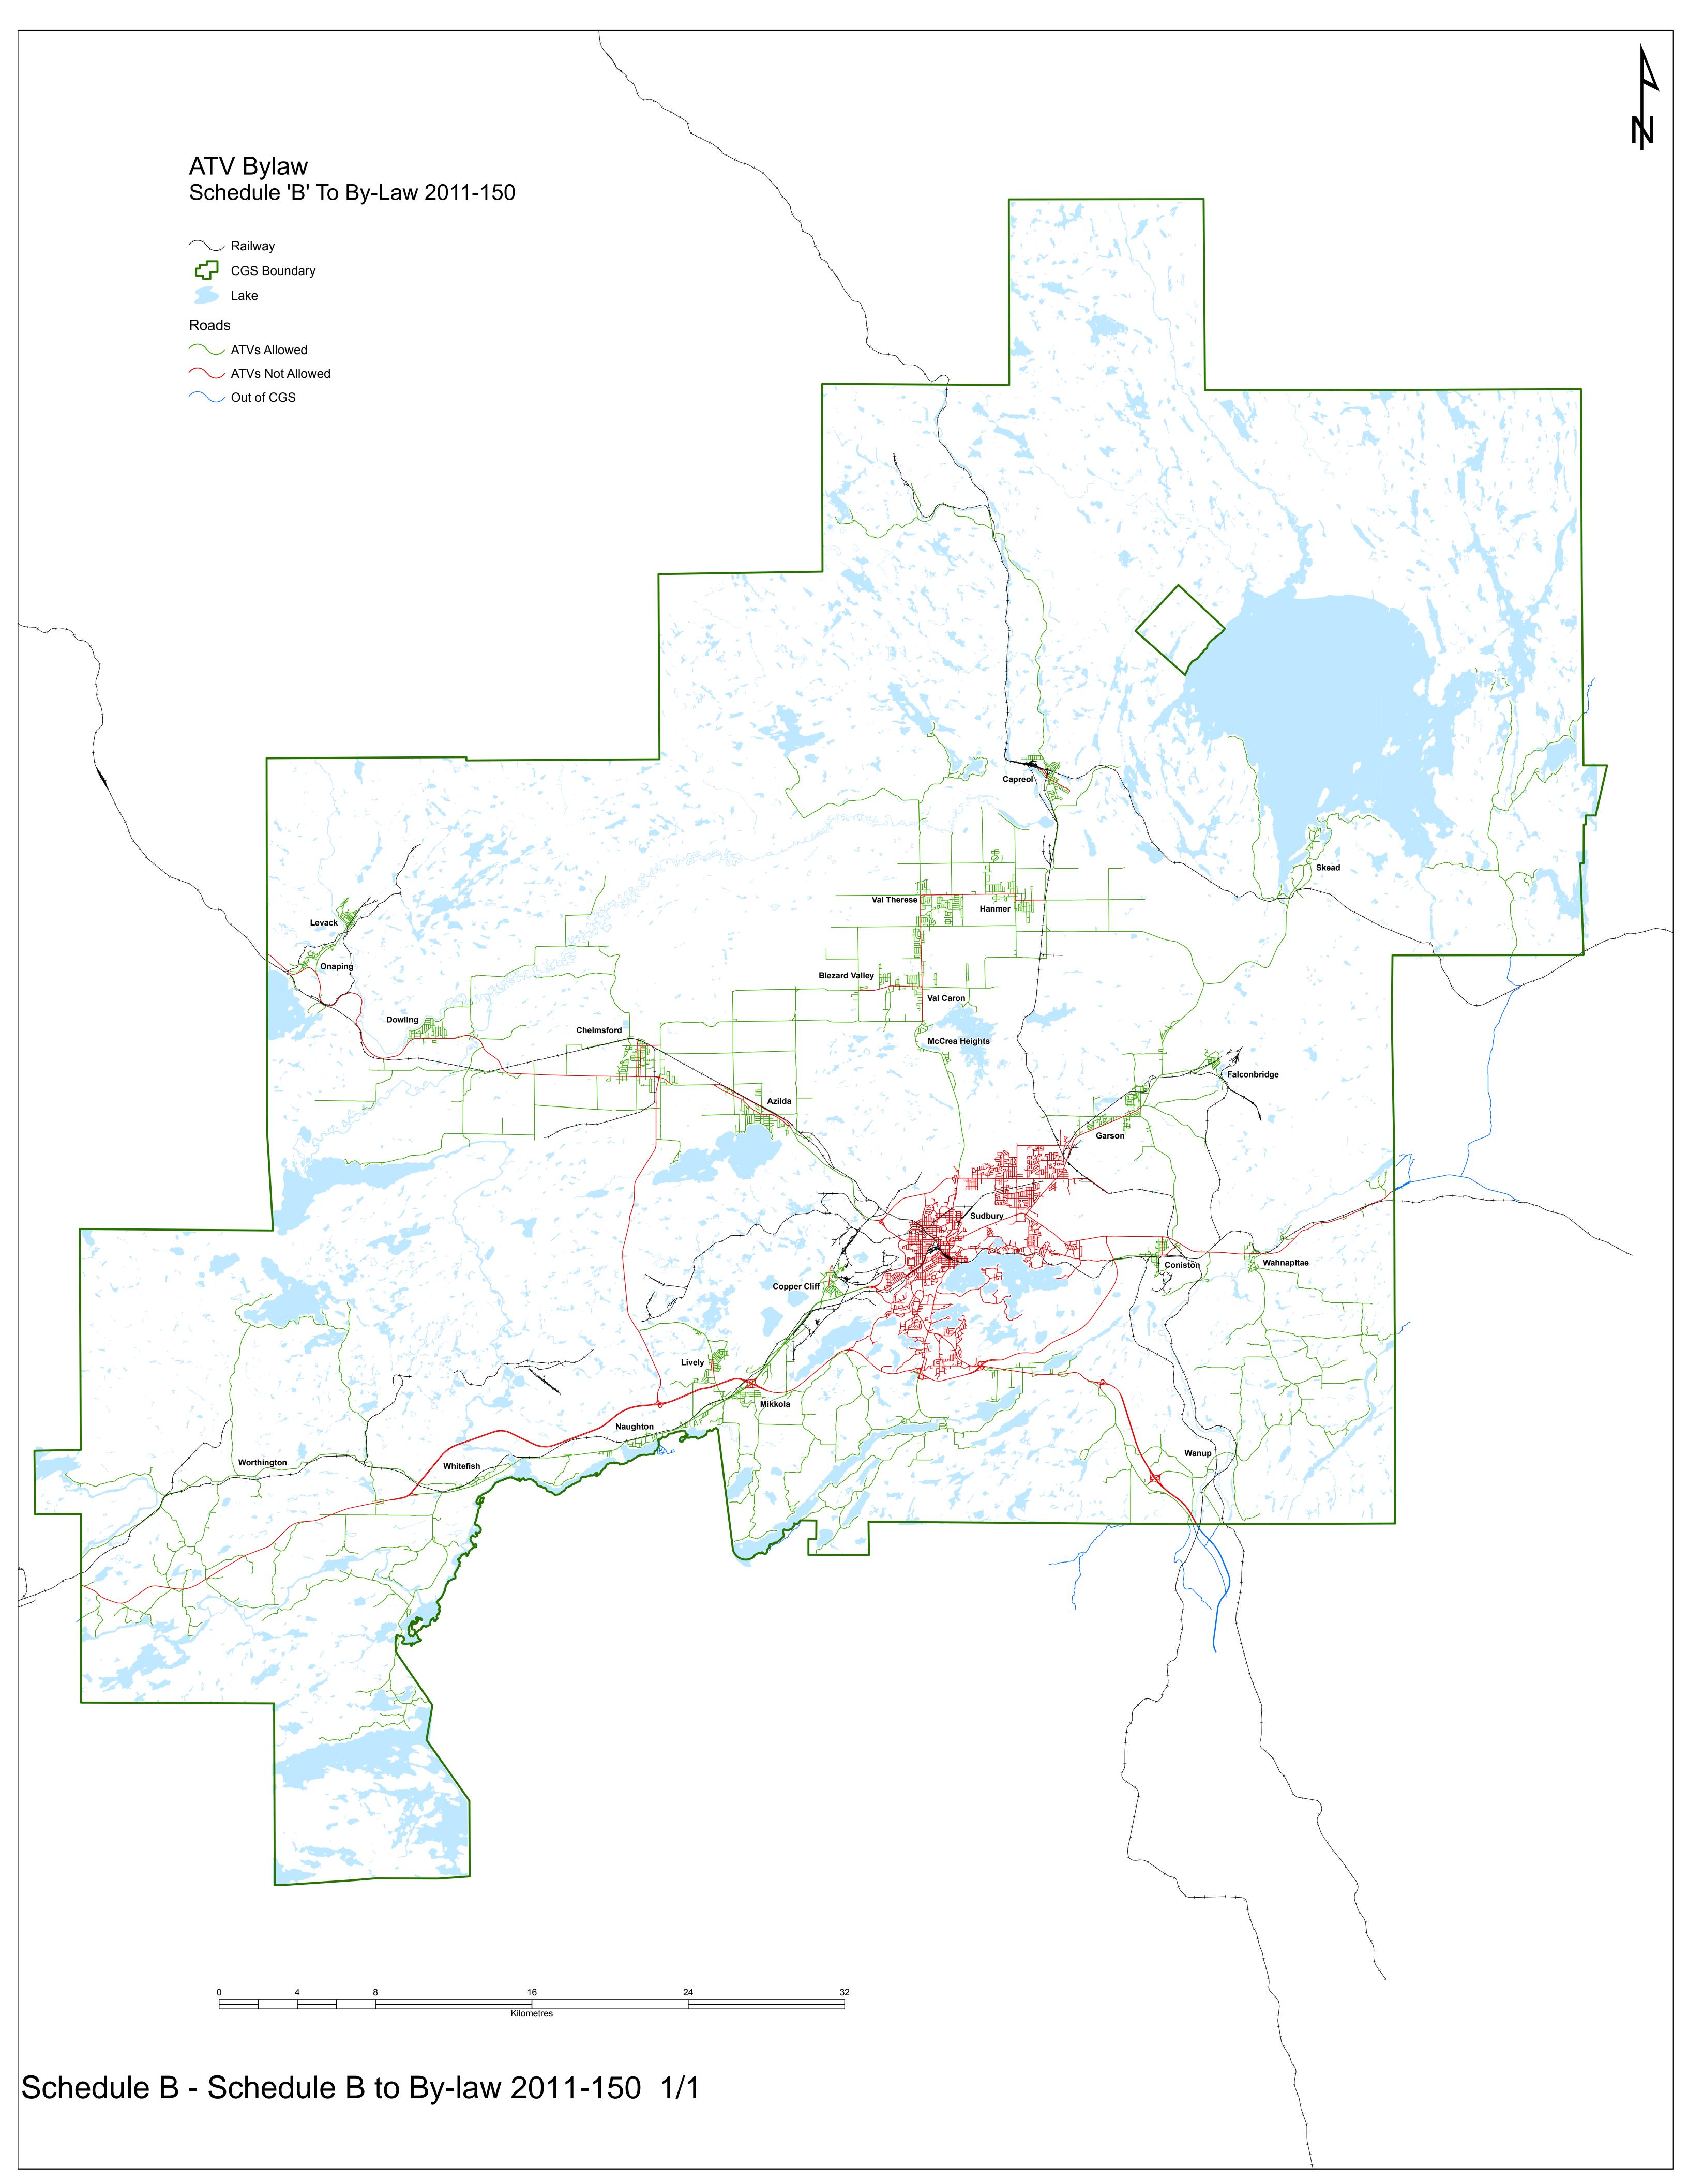

# **Background**

On June 29, 2011, City Council passed By-law 2011-150 which authorizes All-Terrain Vehicles (ATV's) on certain City streets which are identified in Schedule A and Schedule B appended hereto.

A complete set of maps on a City wide and neighborhood level are found on the web identifying which roads ATV's can be driven on. In addition, a person can type in their address and a map will appear showing the nearest road where ATV use is permitted.

It is proposed that winter road use be permitted on the roads shown on Schedule C and Schedule D appended hereto. These roads are slightly different than the roads where they are permitted in the summer. Primarily these roads are local roads with some exceptions as noted on Schedule A and Schedule B.

ATV By-Law Limits

Community LIVELY CHELMSFORD LIVELY A STREET ABBE STREET ADAM STREET Schedule 'A' To By-Law 2011-150

HANMER ADDY CRESCENT CHELMSFORD GARSON LIVELY ADELARD STREET AGNES STREET AGNES STREET AINO ROAD CGS AIRPORT ROAD CGS ALBERT STREET ALBERT STREET ALBERT STREET ALBERT STREET CONISTON CAPREOL AZILDA WHITEFISH ALBERTS ROAD LIVELY ALDEGE STREET
ALEXANDER STREET
ALEXANDRE STREET
ALGOMA STREET AZILDA LIVELY VAL THERESE CHELMSFORD ALICE STREET
ALLAN STREET
ALLINGHAM COURT NAUGHTON CONISTON GARSON WHITEFISH