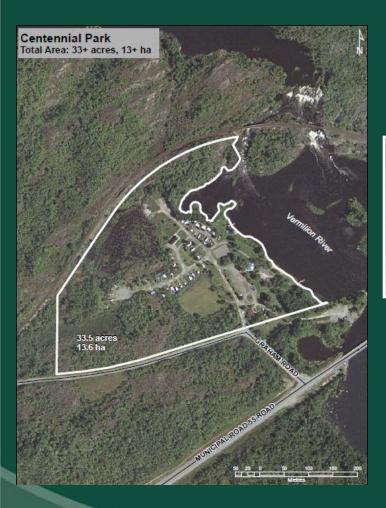

## Centennial Park - Whitefish

City Owned Lands Total Area 33.5 Acres

> 13.6 ha Trailer Park Total Area

> > 21.8 Acres

8.8 ha

Total Service Lots

47