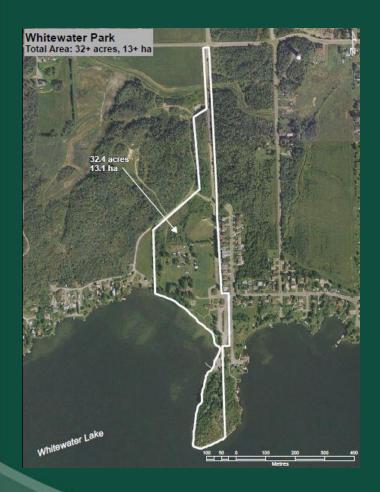

## Whitewater Lake Park - Azilda

City Owned Lands Total Area

32.4 Acres

13.1 ha

Trailer Park Total Area

5.4 Acres

2.2 ha

**Total Service Lots** 