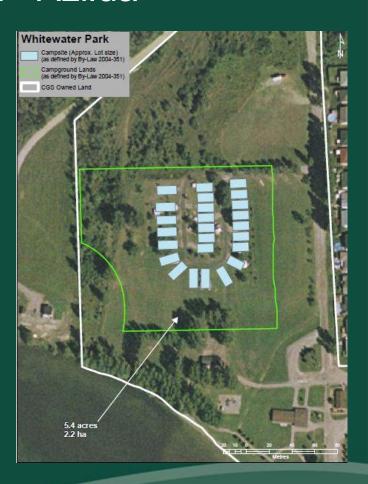

## Whitewater Lake Park - Azilda

City Owned Lands Total Area

32.4 Acres

13.1 ha

Trailer Park Total Area

5.4 Acres

2.2 ha

**Total Service Lots** 