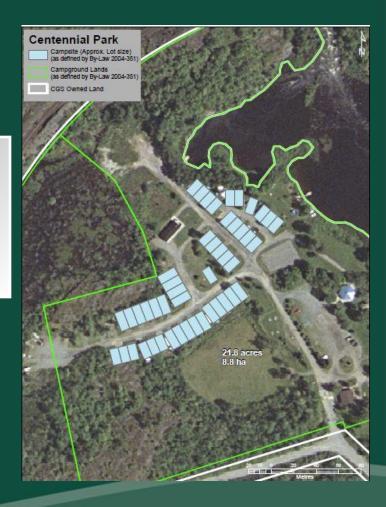

## Centennial Park - Whitefish

City Owned Lands Total Area 33.5 Acres

> 13.6 ha Trailer Park Total Area

> > 21.8 Acres

8.8 ha

Total Service Lots

47