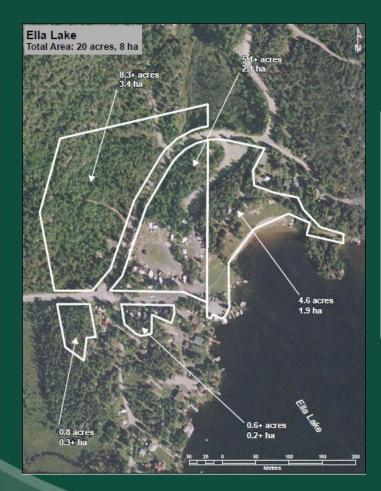

# Ella Lake Park - Capreol

#### City Owned Lands Total Area

20 Acres

8 ha

#### **Programming Total Area**

9.7 Acres

4 ha

#### Trailer Park Total Area

5.1 Acres

2.1 ha

**Total Service Lots** 

17