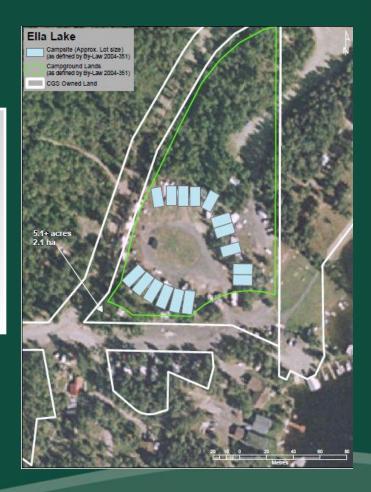

# Ella Lake Park - Capreol

#### City Owned Lands Total Area

20 Acres

8 ha

#### **Programming Total Area**

9.7 Acres

4 ha

#### Trailer Park Total Area

5.1 Acres

2.1 ha

**Total Service Lots** 

17