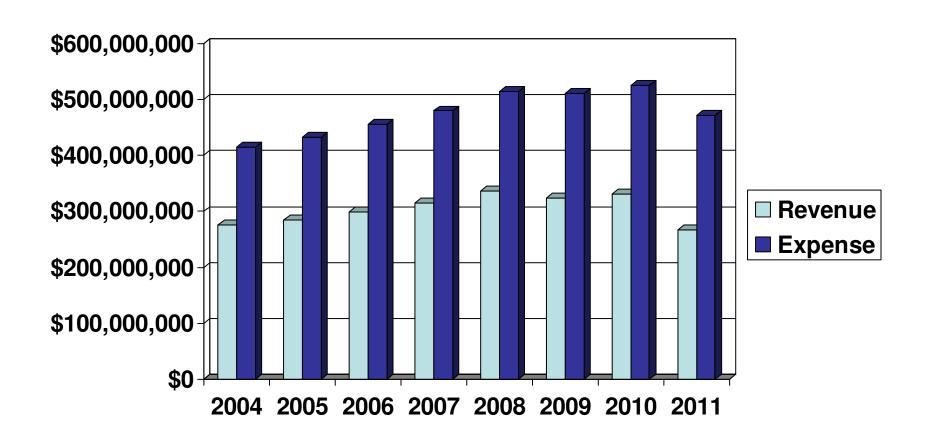

## Budget 2012

**Financial Trends** 

#### Financials 2004 to 2011

- Looking and reflecting on the last seven years
- Key trends to be concerned about
- Facts and figures that everyone can work with

#### Revenue and Expenses



# Total Expense versus Salaries/Benefits



#### Number of Full Time Employees



#### Expense to Revenue Ratio



#### Net Budget / Deficit



### Closing Remarks

- To ensure these trends can and will change, the Greater Sudbury Taxpayers Association is being organized and as a Team of citizens, we will help council and senior management find the tools to make the City of Greater Sudbury be <u>Truly Great</u>
- Thank you for listening