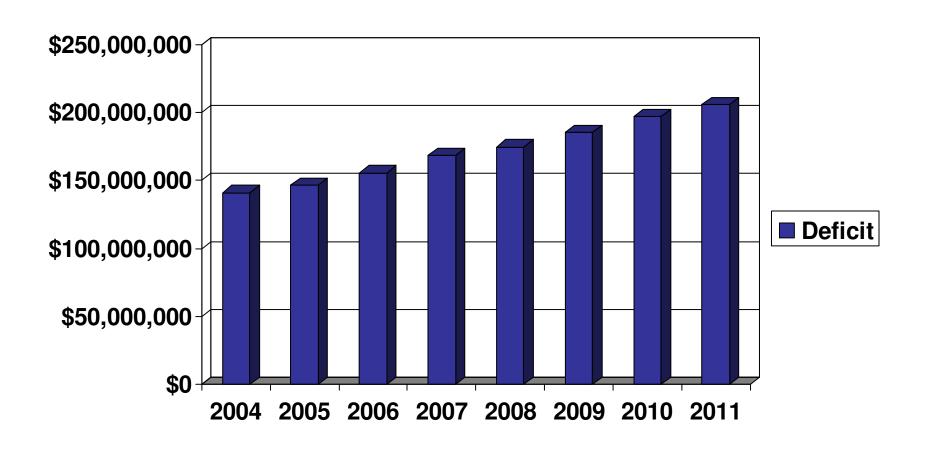

## Budget 2012

**Financial Trends** 

#### Financials 2004 to 2011

- Looking and reflecting on the last seven years
- Key trends to be concerned about
- Facts and figures that everyone can work with

#### Revenue and Expenses



# Total Expense versus Salaries/Benefits



#### Number of Full Time Employees



#### Expense to Revenue Ratio



#### Net Budget / Deficit



### Closing Remarks

- To ensure these trends can and will change, the Greater Sudbury Taxpayers Association is being organized and as a Team of citizens, we will help council and senior management find the tools to make the City of Greater Sudbury be <u>Truly Great</u>
- Thank you for listening