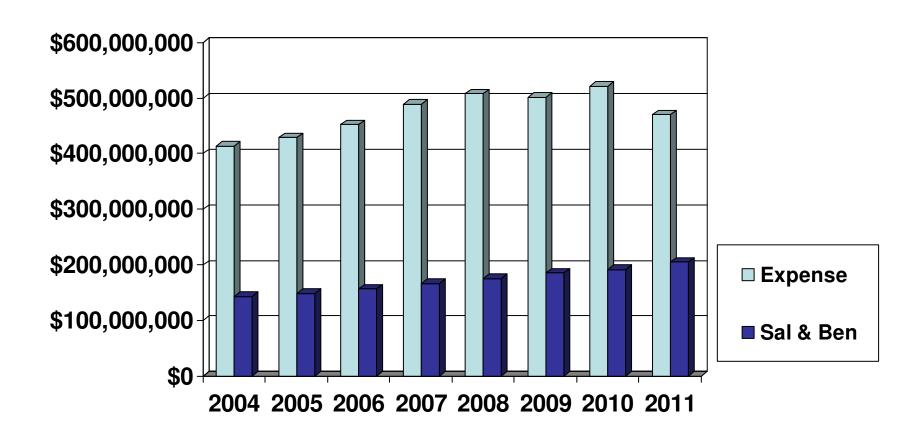

## Budget 2012

**Financial Trends** 

#### Financials 2004 to 2011

- Looking and reflecting on the last seven years
- Key trends to be concerned about
- Facts and figures that everyone can work with

#### Revenue and Expenses



# Total Expense versus Salaries/Benefits



#### Number of Full Time Employees



#### Expense to Revenue Ratio



#### Net Budget / Deficit



### Closing Remarks

- To ensure these trends can and will change, the Greater Sudbury Taxpayers Association is being organized and as a Team of citizens, we will help council and senior management find the tools to make the City of Greater Sudbury be <u>Truly Great</u>
- Thank you for listening