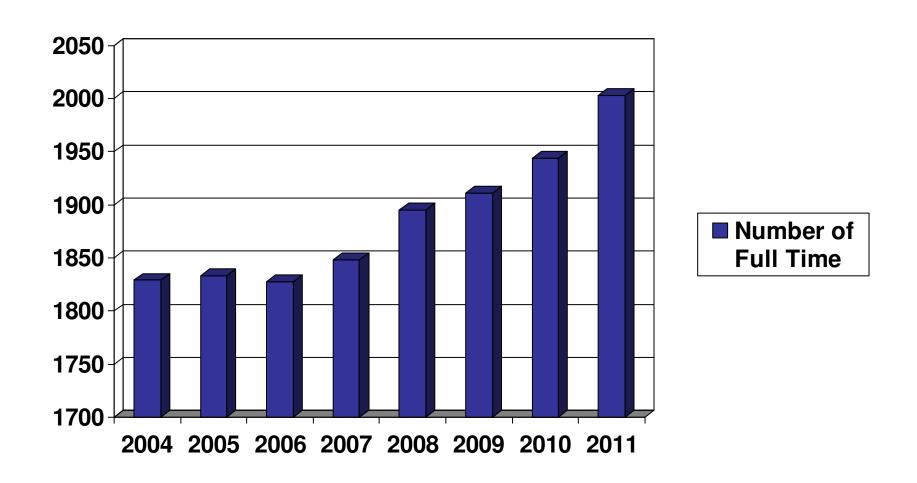

## Budget 2012

**Financial Trends** 

#### Financials 2004 to 2011

- Looking and reflecting on the last seven years
- Key trends to be concerned about
- Facts and figures that everyone can work with

#### Revenue and Expenses



# Total Expense versus Salaries/Benefits



#### Number of Full Time Employees



#### Expense to Revenue Ratio



#### Net Budget / Deficit



### Closing Remarks

- To ensure these trends can and will change, the Greater Sudbury Taxpayers Association is being organized and as a Team of citizens, we will help council and senior management find the tools to make the City of Greater Sudbury be <u>Truly Great</u>
- Thank you for listening