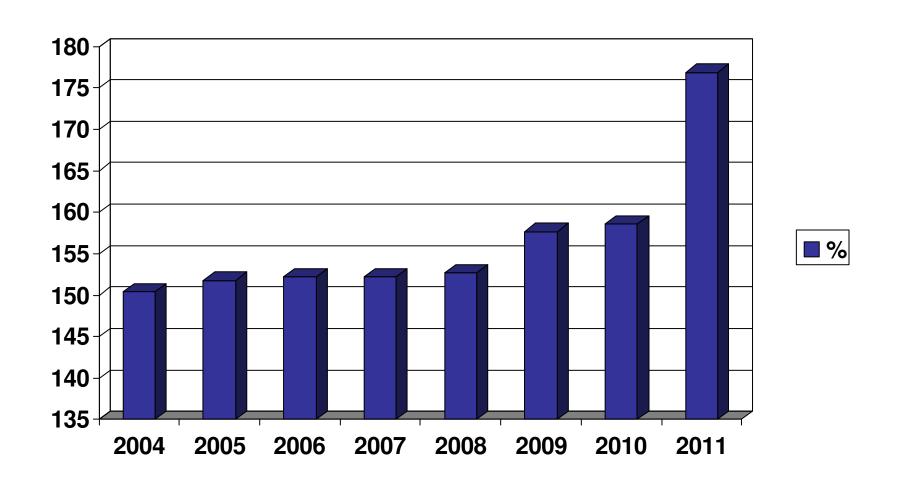

## Budget 2012

**Financial Trends** 

#### Financials 2004 to 2011

- Looking and reflecting on the last seven years
- Key trends to be concerned about
- Facts and figures that everyone can work with

#### Revenue and Expenses



# Total Expense versus Salaries/Benefits



#### Number of Full Time Employees



#### Expense to Revenue Ratio



#### Net Budget / Deficit



### Closing Remarks

- To ensure these trends can and will change, the Greater Sudbury Taxpayers Association is being organized and as a Team of citizens, we will help council and senior management find the tools to make the City of Greater Sudbury be <u>Truly Great</u>
- Thank you for listening