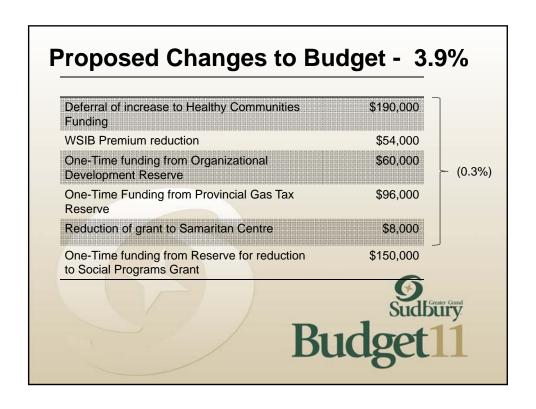

| Option 1                                               | Municipal Tax<br>Levy Increase |
|--------------------------------------------------------|--------------------------------|
| Option 1: March 28th                                   | 4.2%                           |
| Less: Proposed Funding Sources and Reductions          | (0.3%)                         |
| Add: One-Time Funding of Enhancement Options (\$1.5 M) | ( - %)                         |
| Revised Option 1: April 6th                            | 3.9%<br>Sudbury<br>udget11     |