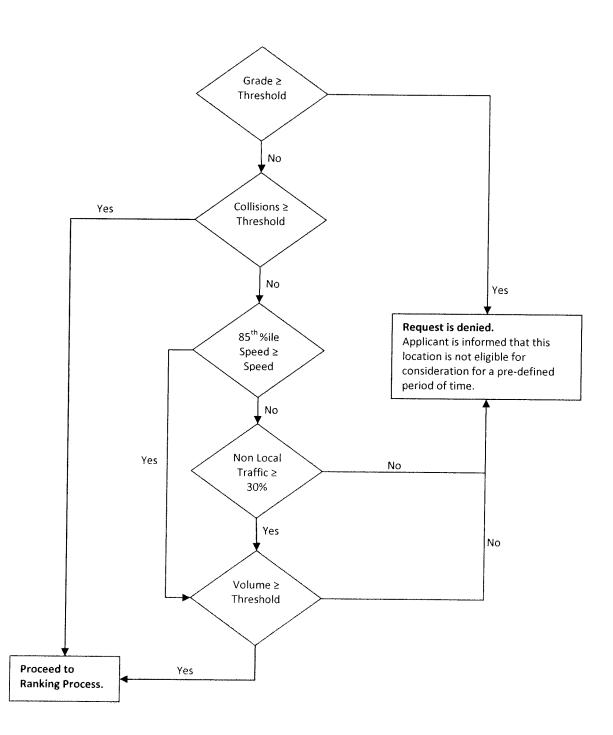

The Traffic Calming Warrant consists of an initial screening where a combination of requirements must be met for a site to be eligible for Traffic Calming. The threshold criteria and screening process can be found in the attached Exhibits "A" and "B".

# **Screening Process**